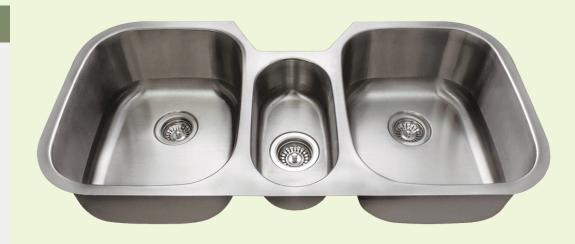

## **4521 Triple Bowl**

42 3/4" x 20 3/4" x 8 1/2" 16- or 18-Gauge Steel Available Certified High-Quality 304 Stainless Steel Brushed Satin Finish Offset Drain Thick Sound Dampener Rubber Pad Fully Insulated Cardboard Cutout Template Included Installation Hardware Included Lifetime Warranty