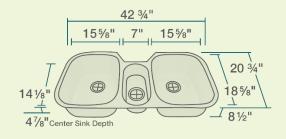

42 3/4" x 20 3/4" x 8 1/2" 16- or 18-Gauge Steel Available Certified High-Quality 304 Stainless Steel Brushed Satin Finish Offset Drain Thick Sound Dampener Rubber Pad Fully Insulated Cardboard Cutout Template Included Installation Hardware Included Lifetime Warranty