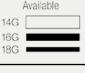

42 3/4" x 20 3/4" x 8 1/2" 16- or 18-Gauge Steel Available Certified High-Quality 304 Stainless Steel Brushed Satin Finish Offset Drain Thick Sound Dampener Rubber Pad Fully Insulated Cardboard Cutout Template Included Installation Hardware Included Lifetime Warranty

## **Accessories**

\*Accessories not included

16g UPC: 819084018531 18g UPC: 819084018548