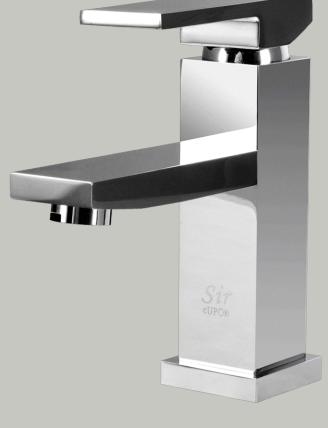

## 720-C Vessel Faucet

Our bathroom faucets come in an array of styles to compliment your home. Both centerset and widespread installation faucets are available in four distinct finishes. All of our faucets have solid brass waterway construction and ceramic cartridges, making for a faucet that will stand the test of time. One or two handled faucets are available to fit your personal preferences and style.

2" x 4 1/2" x 6 1/2" 1-Hole Installation Ceramic Disc Cartridge Completely Pressure Tested **ADA** Approved Constructed of Lead-Free Materials Complies with NSF Standards **SDWA Compliant** Water Sense Certified cUPC Certified (Uniform Plumbing Code) Lifetime Warranty

### **Features**

1 Hole Installation Safe Drinking Water Act

Chrome Finish

Ceramic

Disc Cartridge

cUPC Certified