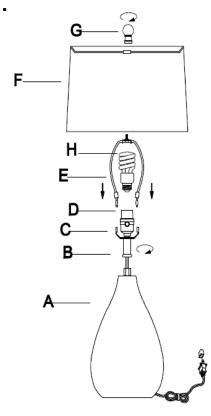

### **Part List and Hardware List**

| PIECE | DESCRIPTION | PICTURE | QUANTITY | PIECE | DESCRIPTION | PICTURE | QUANTITY |
|-------|-------------|---------|----------|-------|-------------|---------|----------|
| А     | Lamp base   |         | 1X       | E     | Harp        |         | 1X       |
| В     | Neck        |         | 1X       | F     | Shade       |         | 1X       |
| С     | Saddle      |         | 1X       | G     | Finial      |         | 1X       |
| D     | Socket      |         | 1X       | Н     | Bulb        |         | 1X       |

## THERE IS CFL 13-WATT BULB IN THE BOX.

Step2
Insert the Harp (E) into the Saddle (C).
Put the shade(F) on the Harp(E),then tighten the Finial (G)into the Harp (E)
Insert the bulb(H) into the socket(D).