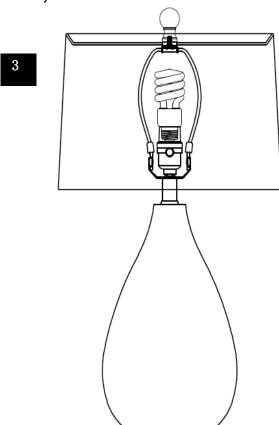

## THERE IS CFL 13-WATT BULB IN THE BOX.

Step2
Insert the Harp (E) into the Saddle (C).
Put the shade(F) on the Harp(E),then tighten the Finial (G)into the Harp (E)
Insert the bulb(H) into the socket(D).

Step3
Put the light on a level surface to check if everything is stable.