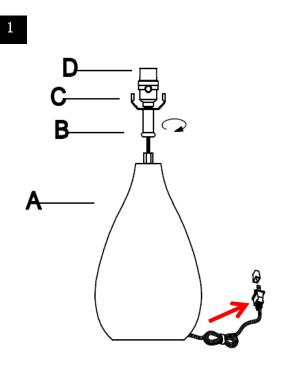

### **Part List and Hardware List**

| PIECE | DESCRIPTION | PICTURE | QUANTITY | PIECE | DESCRIPTION | PICTURE | QUANTITY |
|-------|-------------|---------|----------|-------|-------------|---------|----------|
| А     | Lamp base   |         | 1X       | E     | Harp        |         | 1X       |
| В     | Neck        |         | 1X       | F     | Shade       |         | 1X       |
| С     | Saddle      |         | 1X       | G     | Finial      |         | 1X       |
| D     | Socket      |         | 1X       | Н     | Bulb        |         | 1X       |