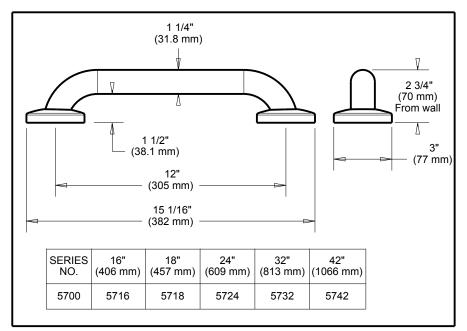

## **ACCESSORIES**

- 5700 Series™ Bath Safety Collection
- Meets ADA Standards
- 16" Grab Bar
- 18" Grab Bar
- 24" Grab Bar
- 32" Grab Bar
- 42" Grab Bar

Submitted Model No.: \_\_\_\_\_

Specific Features:

## **STANDARD SPECIFICATIONS:**

- Wood blocking is preferable behind all wall surfaces.
  If wood blocking is not available, the supplied fasteners are recommended.
- Mounting hardware and mounting template included with product.
- Decorative ADA compliant grab bar when installed per accessibility guidelines of the act.