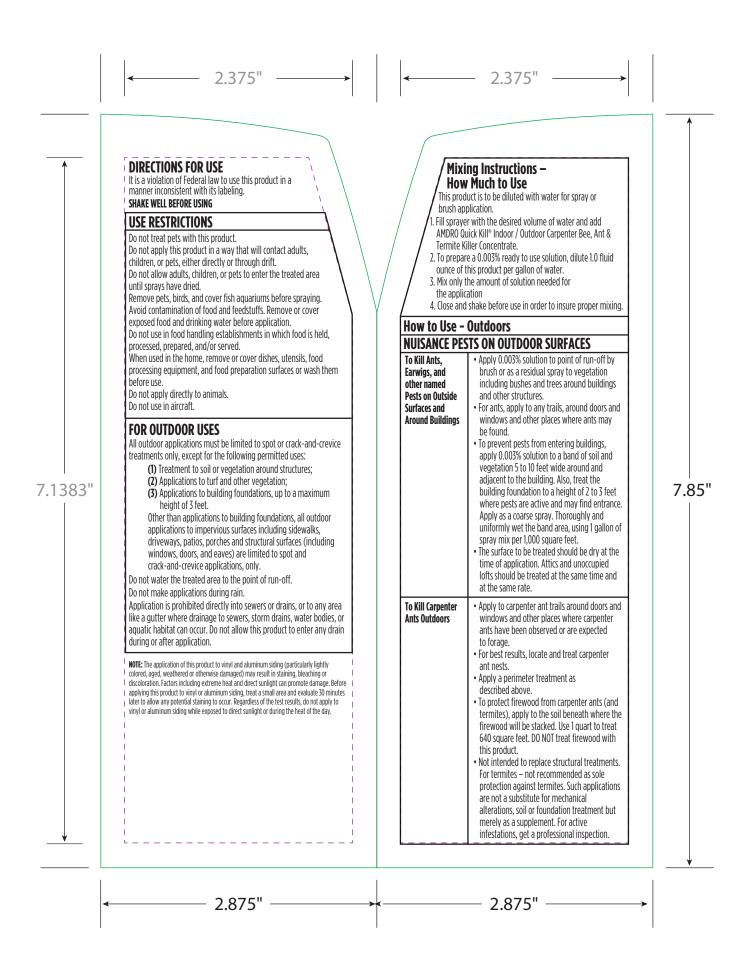

| Central Garden & Pet   | File No.: T00636               | Measurements are in inches.                              | Copy Image Area      |
|------------------------|--------------------------------|----------------------------------------------------------|----------------------|
| 7.85" (H) x 3.625" (W) | Supercedes: N/A                | The total number of pages must be divisible by four (4). | Base Cut/Fold Lines  |
| 6/16/15                | Supplied By: CCL Label Memphis | The maximum number of pages is                           | Book Cut/Fold Lines  |
| Illustrator CS6        | Prepared By: JW                | sixty (60).                                              | BOOK Cut/ Fold Lines |