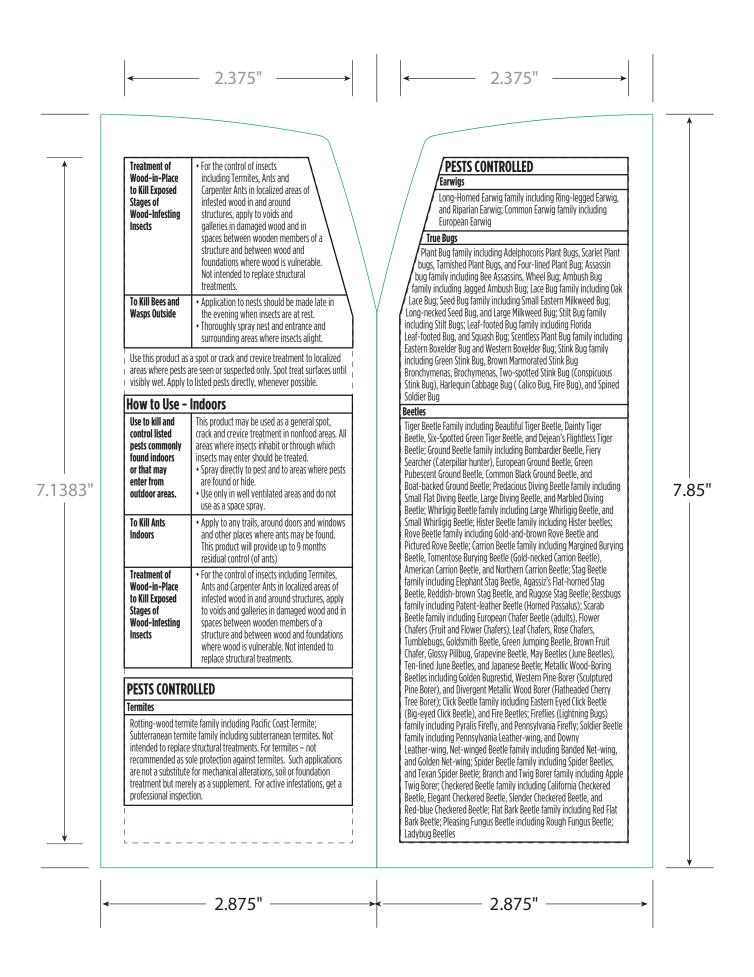

636 Supercedes: N/A Supplied By: CCL Label Memphis | Measurements are in inches.  The total number of pages must be divisible by four (4).  The maximum number of pages is | Copy Image Area  Base Cut/Fold Lines |
|------------------------------|-----------------------|-----------------------------------------------------------------|-----------------------------------------------------------------------------------------------------------------------|--------------------------------------|
| Applica                      | tion: Illustrator CS6 | Prepared By: JW                                                 | sixty (60).                                                                                                           | Book Cut/Fold Lines                  |

## **BOOKLET INSIDE**



| Supplied for: Central Garden & Pet Finished Size: 7.85" (H) x 3.625" (W)  Date: 6/16/15  Application: Illustrator CS6 | File No.: T00636  Supercedes: N/A  Supplied By: CCL Label Memphis  Prepared By: JW | Measurements are in inches.  The total number of pages must be divisible by four (4).  The maximum number of pages is sixty (60). | Copy Image Area Base Cut/Fold Lines Book Cut/Fold Lines |
|-----------------------------------------------------------------------------------------------------------------------|------------------------------------------------------------------------------------|-----------------------------------------------------------------------------------------------------------------------------------|---------------------------------------------------------|
|---