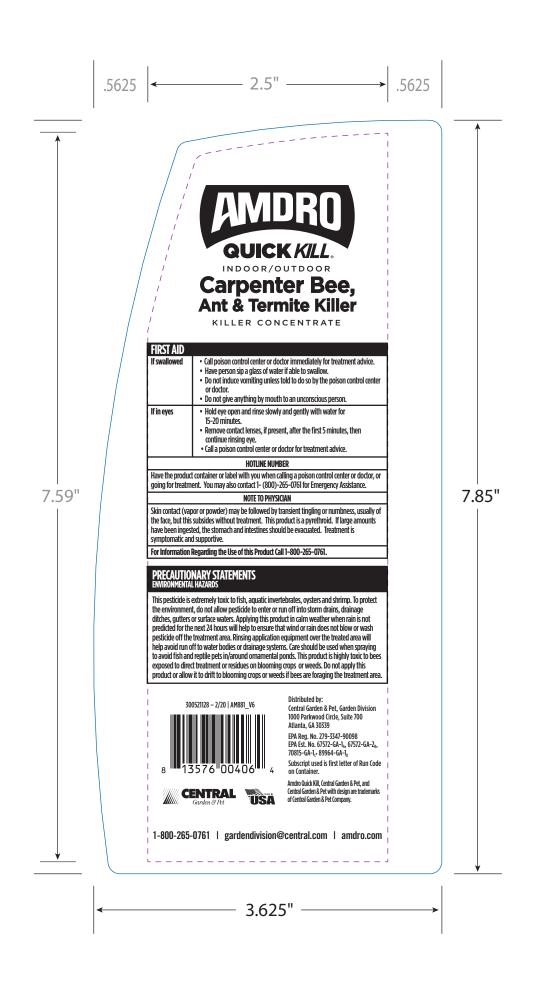

| Supplied for: Central Garden & Pet    | File No.: T00636               | Measurements are in inches.                              | Copy Image Area      |
|---------------------------------------|--------------------------------|----------------------------------------------------------|----------------------|
| Finished Size: 7.85" (H) x 3.625" (W) | Supercedes: N/A                | The total number of pages must be divisible by four (4). | Base Cut/Fold Lines  |
| Date: 6/16/15                         | Supplied By: CCL Label Memphis | The maximum number of pages is                           | Book Cut/Fold Lines  |
| Application: Illustrator CS6          | Prepared By: JW                | sixty (60).                                              | BOOK Cut/ Fold Lines |