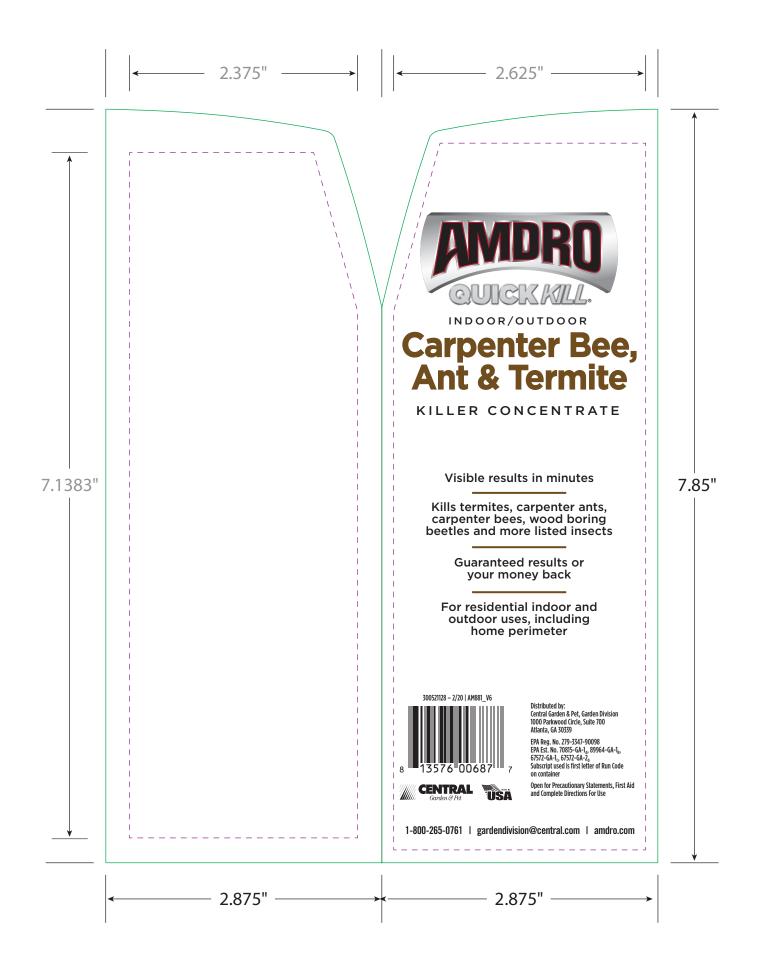

| Supplied for: Central Garden & Pet Finished Size: 7.85" (H) x 3.625" (W) Date: 6/16/15 Application: Illustrator CS6 | File No.: T00636 Supercedes: N/A Supplied By: CCL Label Memphis Prepared By: JW | Measurements are in inches.  The total number of pages must be divisible by four (4).  The maximum number of pages is sixty (60). | Copy Image Area Base Cut/Fold Lines Book Cut/Fold Lines |
|---------------------------------------------------------------------------------------------------------------------|---------------------------------------------------------------------------------|-----------------------------------------------------------------------------------------------------------------------------------|---------------------------------------------------------|
|---------------------------------------------------------------------------------------------------------------------|---------------------------------------------------------------------------------|-----------------------------------------------------------------------------------------------------------------------------------|---------------------------------------------------------|

| Supplie<br>Finished<br>Date: |                       | File No.: T00636 Supercedes: N/A Supplied By: CCL Label Memphis | Measurements are in inches.  The total number of pages must be divisible by four (4).  The maximum number of pages is | Copy Image Area  Base Cut/Fold Lines |
|------------------------------|-----------------------|-----------------------------------------------------------------|-----------------------------------------------------------------------------------------------------------------------|--------------------------------------|
| Applica                      | tion: Illustrator CS6 | Prepared By: JW                                                 | sixty (60).                                                                                                           | Book Cut/Fold Lines                  |

## **BOOKLET INSIDE**

| Supplied for: Central Garden & Pet Finished Size: 7.85" (H) x 3.625" (W)  Date: 6/16/15  Application: Illustrator CS6 | File No.: T00636  Supercedes: N/A  Supplied By: CCL Label Memphis  Prepared By: JW | Measurements are in inches.  The total number of pages must be divisible by four (4).  The maximum number of pages is sixty (60). | Copy Image Area Base Cut/Fold Lines Book Cut/Fold Lines |
|-----------------------------------------------------------------------------------------------------------------------|------------------------------------------------------------------------------------|-----------------------------------------------------------------------------------------------------------------------------------|---------------------------------------------------------|
|-----------------------------------------------------------------------------------------------------------------------|------------------------------------------------------------------------------------|-----------------------------------------------------------------------------------------------------------------------------------|---------------------------------------------------------|