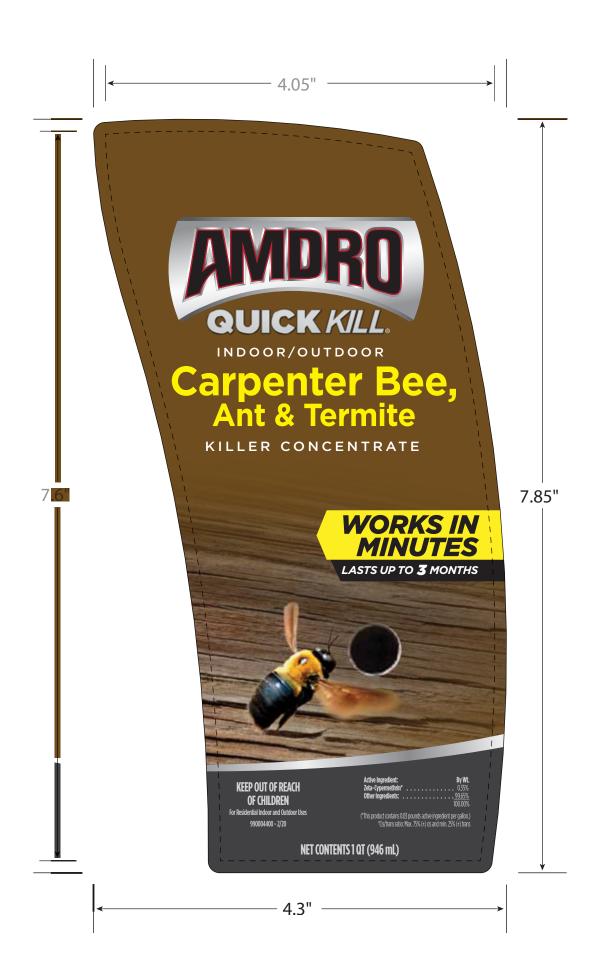

|       | Description: Sevin 32 oz. Front label |                                | NOTES                       | LEGEND          |
|-------|---------------------------------------|--------------------------------|-----------------------------|-----------------|
| CCL 🔽 | Supplied for: Central Garden & Pet    | File No.: T00635               | Measurements are in inches. | Copy Image Area |
|       | Finished Size: 7.85" (H) x 4.3" (W)   | Supercedes: N/A                |                             | Cut/Fold Lines  |
|       | Date: 6/16/15                         | Supplied By: CCL Label Memphis |                             | Cut old Ellics  |
|       | Application: Illustrator CS6          | Prepared By: JW                |                             |                 |