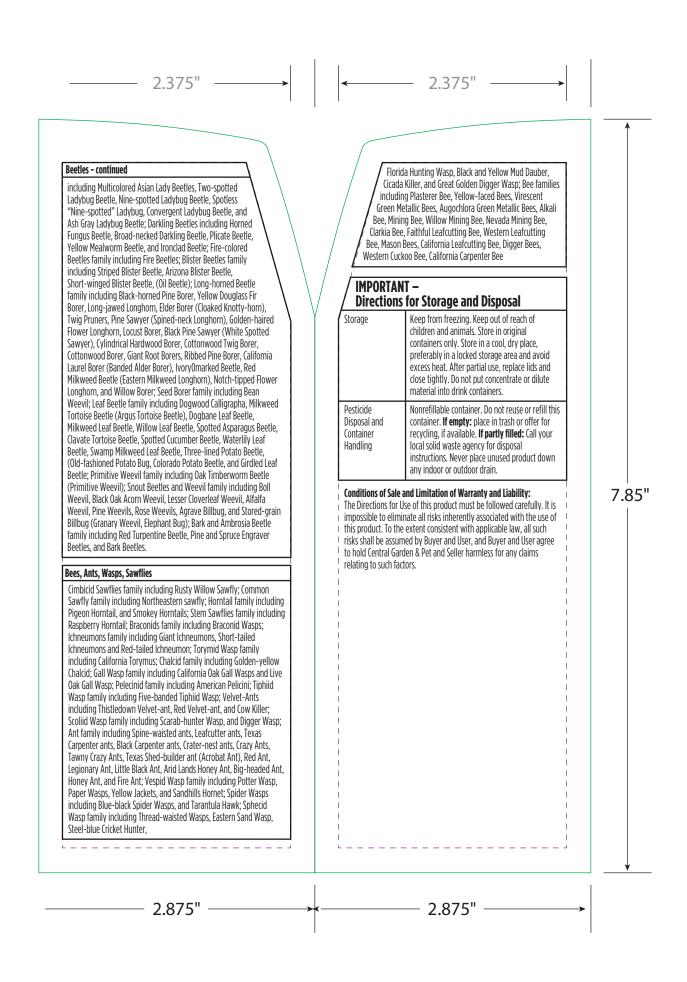

es |
|-----------------------------------------------------------------------------------------------------------------------|------------------------------------------------------------------------------------|-----------------------------------------------------------------------------------------------------------------------------------|---------------------------------------------------------|
|-----------------------------------------------------------------------------------------------------------------------|------------------------------------------------------------------------------------|-----------------------------------------------------------------------------------------------------------------------------------|---------------------------------------------------------|



| Central Garden & Pet   | File No.: T00636               | Measurements are in inches.                              | Copy Image Area      |
|------------------------|--------------------------------|----------------------------------------------------------|----------------------|
| 7.85" (H) x 3.625" (W) | Supercedes: N/A                | The total number of pages must be divisible by four (4). | Base Cut/Fold Lines  |
| 6/16/15                | Supplied By: CCL Label Memphis | The maximum number of pages is                           | Book Cut/Fold Lines  |
| Illustrator CS6        | Prepared By: JW                | sixty (60).                                              | BOOK Cut/ Fold Lines |