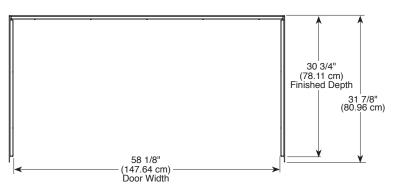

## **UPSTILE WALL SYSTEM™**

B67414-6032-WH 60" X 32" THREE-PIECE SHOWER **WALL SET** 

- Custom tile look, easy installation
- 6 1/4" recessed inlay ready for tile of your choice (tile not included)
- Molded-in 3"x 6" subway tile
- Made with ProCrylic<sup>TM</sup> Material
- Direct-to-Stud Installation
  Fits Delta® Classic 400 60" x 32" shower base
- 10 year limited residential warranty
- 1 year limited commercial warranty