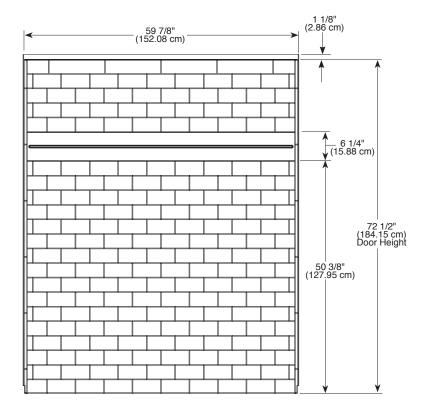

## **UPSTILE WALL SYSTEM™**

B67414-6032-WH 60" X 32" THREE-PIECE SHOWER **WALL SET** 

- Custom tile look, easy installation
- 6 1/4" recessed inlay ready for tile of your choice (tile not included)
- Molded-in 3"x 6" subway tile
- Made with ProCrylic<sup>TM</sup> Material
- Direct-to-Stud Installation
  Fits Delta® Classic 400 60" x 32" shower base
- 10 year limited residential warranty
- 1 year limited commercial warranty