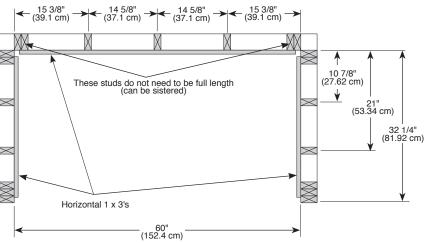

## **UPSTILE WALL SYSTEM™**

B67414-6032-WH 60" X 32" THREE-PIECE SHOWER **WALL SET** 

- Custom tile look, easy installation
- 6 1/4" recessed inlay ready for tile of your choice (tile not included)
- Molded-in 3"x 6" subway tile
- Made with ProCrylic<sup>TM</sup> Material
- Direct-to-Stud Installation
  Fits Delta® Classic 400 60" x 32" shower base
- 10 year limited residential warranty
- 1 year limited commercial warranty