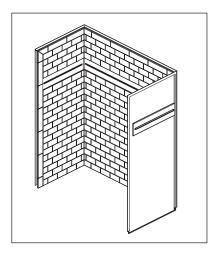

## **UPSTILE WALL SYSTEM™**

B67414-6032-WH 60" X 32" THREE-PIECE SHOWER **WALL SET** 

- Custom tile look, easy installation
- 6 1/4" recessed inlay ready for tile of your choice (tile not included)
- Molded-in 3"x 6" subway tile
- Made with ProCrylic<sup>TM</sup> Material
- Direct-to-Stud Installation
  Fits Delta® Classic 400 60" x 32" shower base
- 10 year limited residential warranty
- 1 year limited commercial warranty