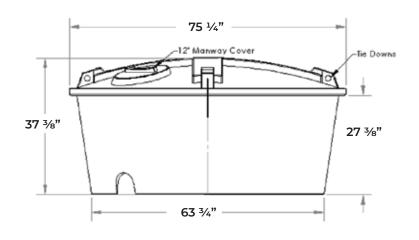

nts algae from forming, thus keeping your water free of algae.

**OUTER LAYER:** Premium outer colour for a beautiful finish. UV resistant, and reduces heat absorption. See standard colors below.



# **TUFF TOP**

Cover designed with anti-sink features to withstand weight and not sink in.



# **TIE DOWN LUGS**

4 lugs at each shoulder to secure tank from heavy winds and allows for easy lifting/handling.



# 12" OFFSET MANWAY COVER

Provides easy plumbing access for cleaning purposes.



# 4" RAINWATER PORT

Molded inlet port for rainwater harvesting. (Rainwater Catchment sold separately).



#### STACKABLE DESIGN

Tapered design stacks closely together with minimal lost space. Each stack allows up to 50 tanks high.

One 40Ft container can hold 4 stacks of 50 tanks. (200 tanks total)





| Distributed by: |  |  |
|-----------------|--|--|
|                 |  |  |
|                 |  |  |
|                 |  |  |
|                 |  |  |
|                 |  |  |
|                 |  |  |