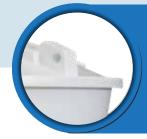

# **TUFF TOP**

Cover designed with anti-sink features to withstand weight and not sink in.