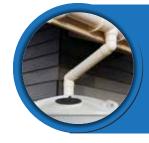

# 4" RAINWATER PORT

Molded inlet port for rainwater harvesting. (Rainwater Catchment sold separately).