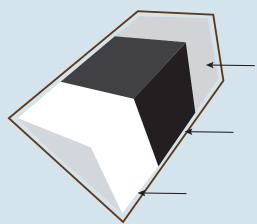

# LOW PROFILE 400 GAL WATER TANK

**3 LAYER CONSTRUCTION** (All material approved by the F.D.A.)

**INNER LAYER:** Health Gard Safety Lining-antibacterial properties which prevents bacteria, fungus and algae from forming, ensuring your water is safe to consume.

**MIDDLE LAYER:** Black material keeps all sunlight out which prevents algae from forming, thus keeping your water free of algae.

**OUTER LAYER:** Premium outer colour for a beautiful finish. UV resistant, and reduces heat absorption. See standard colors below.