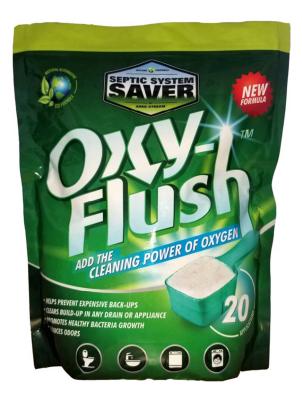

## **NEW Formula!**

**Septic Safe Cleaner and System Enhancer** 

## Introducing Oxy-Flush™ from Aero-Stream®

Oxy-Flush is an oxygen based cleaner and septic system enhancer. It is designed to be used in all water using appliances and fixtures in the home. The powerful cleaners remove dirt and grime build up in dishwashers, laundry washers, toilets, sinks, drains, etc. As it flows through drains and waste plumbing it continues to scour build up and debris. Without the debris and build-up odors are also eliminated.

Unlike most cleaners that add harsh chemicals to the septic system after they perform their work, Oxy-Flush adds life giving oxygen to the septic system. This oxygen promotes the very active and healthy aerobic bacteria that devours waste, enhancing the function of the septic system. While designed specifically to address homes connected to septic systems, it works equally well in all homes, apartments, retail and commercial properties to keep the waste plumbing clean and functioning properly.

## Use on:

- Toilets
- Laundry Washer
- Dishwashers
- Bathtubs
- Showers
- Sink Drains
- Floor Drains

Use with the Septic System Saver® for the most effective system performance. Prolong the life of your septic system!