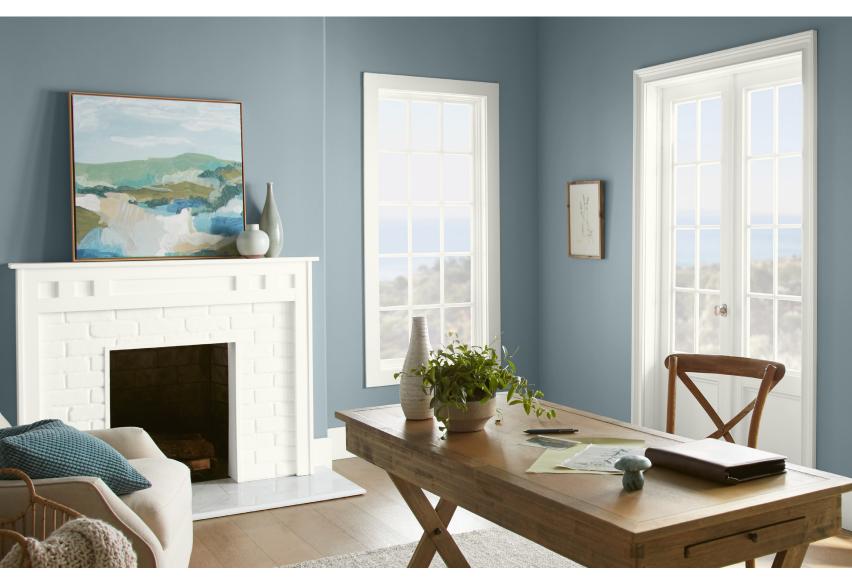

## refined LIGHTS

Show off your style with soothing hues that can make any room look bright and spacious. From warm and inviting to cool and crisp, light colors make a sophisticated statement in any room.