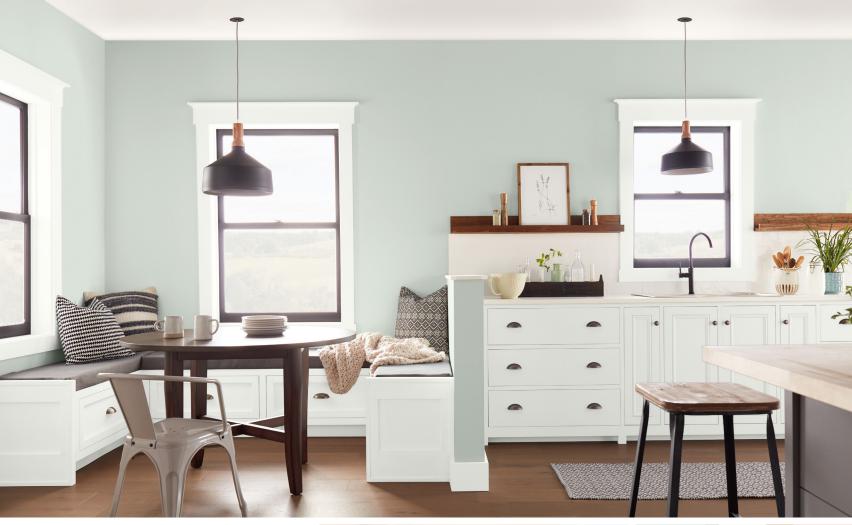

KITCHEN wall: BROOK GREEN cabinets & trim: WHITE

BEDROOM wall: SEASIDE VILLA headboard: ASHEN TAN trim: POLAR BEAR

LIVING ROOM upper wall: SWISS COFFEE lower wall: RENOIR BISQUE