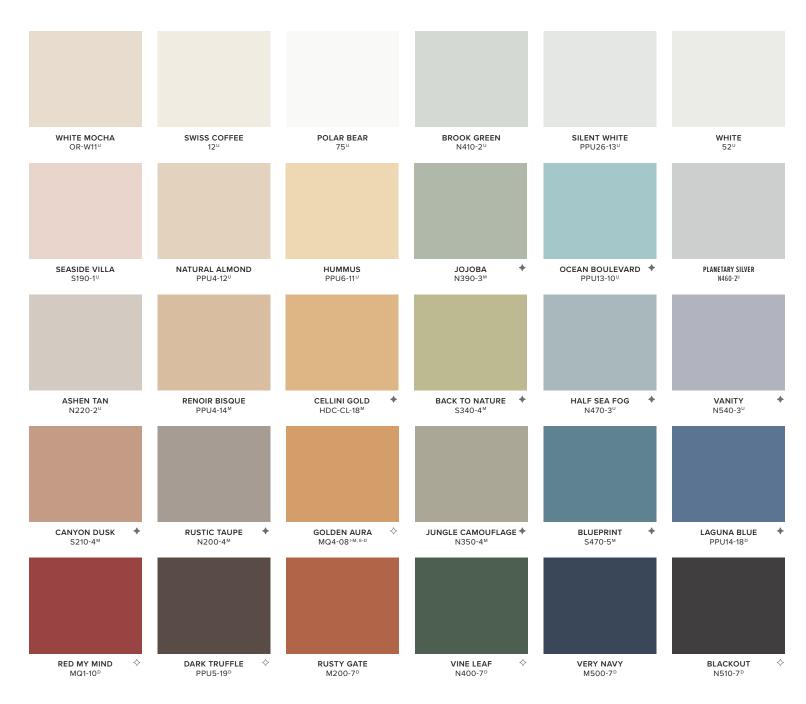

# INTERIOR COLLECTION

## refined LIGHTS

Show off your style with soothing hues that can make any room look bright and spacious. From warm and inviting to cool and crisp, light colors make a sophisticated statement in any room.

KITCHEN wall: BROOK GREEN cabinets & trim: WHITE

BEDROOM wall: SEASIDE VILLA headboard: ASHEN TAN trim: POLAR BEAR

LIVING ROOM upper wall: SWISS COFFEE lower wall: RENOIR BISQUE

#### **BEHR® INTERIORS COLOR COLLECTION**

The BEHR Interiors Color Collection has been created specifically for the interior of your home, to confidently make your rooms look welcoming, stylish and livable.

♦ Denotes One-Coat Hide when tinted into BEHR DYNASTY™ & MARQUEE® INTERIOR Paint.

Denotes One-Coat Hide when tinted into BEHR DYNASTY" & MARQUEE" INTERIOR or EXTERIOR Paint.

Limitations apply. For more information, visit Behr.com/onecoathide. Based on lighting and sheen selected, applied paint may vary slightly from color chip shown.

### intriguing DARKS

Bring glamour into your home with deep, evocative colors that balance any backdrop with soft neutral tones in trim, furniture and decorative items.

LIVING ROOM wall: DARK TRUFFLE

BATHROOM wall: BLUEPRINT

DINING ROOM wall: VINE LEAF back wall: NATURAL ALMOND trim: WHITE