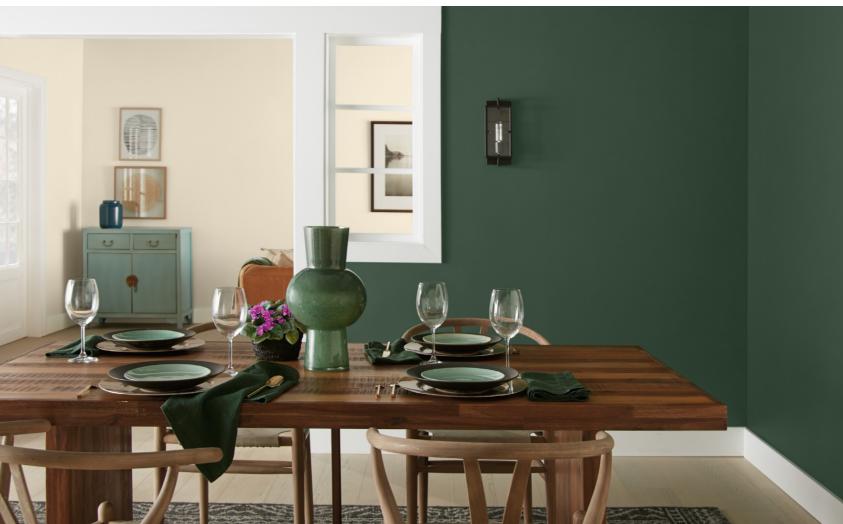

EHR Interiors Color Collection has been created specifically for the interior of your home, to confidently make your rooms look welcoming, stylish and livable.



♦ Denotes One-Coat Hide when tinted into BEHR DYNASTY™ & MARQUEE® INTERIOR Paint.

Denotes One-Coat Hide when tinted into BEHR DYNASTY" & MARQUEE" INTERIOR or EXTERIOR Paint.

Limitations apply. For more information, visit Behr.com/onecoathide. Based on lighting and sheen selected, applied paint may vary slightly from color chip shown.



### intriguing DARKS

Bring glamour into your home with deep, evocative colors that balance any backdrop with soft neutral tones in trim, furniture and decorative items.

LIVING ROOM wall: DARK TRUFFLE

BATHROOM wall: BLUEPRINT

DINING ROOM wall: VINE LEAF back wall: NATURAL ALMOND trim: WHITE



## CHOOSE COLOR WITH CONFIDENCE

Take a Sample Home Today.







© 2021 Behr Process Corporation, Santa Ana, CA 92705 U.S.A.