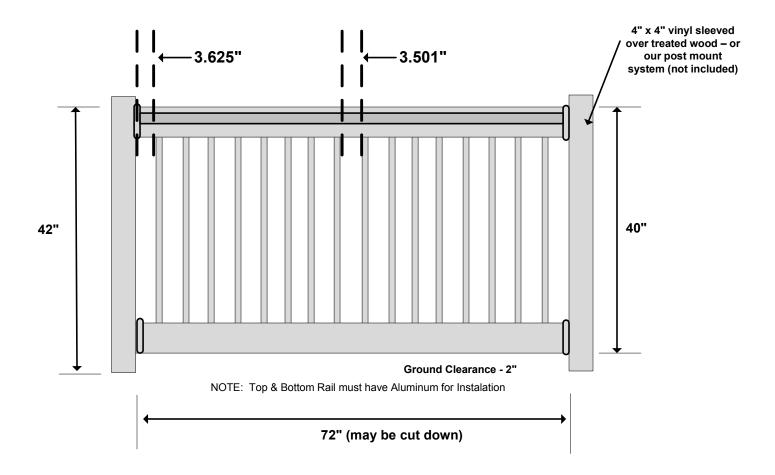

## T-Rail Top & 2" x 3.5" Bottom w/Round Aluminum Spindles Product Evaluation Report – PER-12049

6' Straight Railing Kit WWR-T42-R6

| Number of Panels        |                                                                      |
|-------------------------|----------------------------------------------------------------------|
|                         |                                                                      |
| Top Rail - T-Rail       | T-Rail Top - 72"*                                                    |
| Bottom Rail             | 2" x 3.5" x 72"*                                                     |
| Aluminum Channel        | Fits into the top & bottom rail                                      |
| Straight Bkts (Pairs)   | T-Rail & 2" x 3.5" Straight Set                                      |
| Spindles                | Black - 3/4" x 38" Round Aluminum Spindles                           |
| Actual Measurements may | vary                                                                 |
|                         | Bottom Rail<br>Aluminum Channel<br>Straight Bkts (Pairs)<br>Spindles |