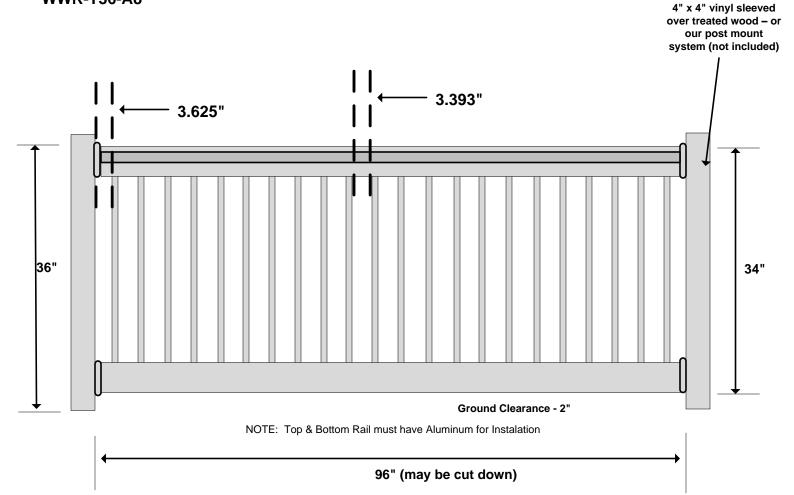

## T-Rail Top & 2" x 3.5" Bottom w/Square Aluminum Pickets Product Evaluation Report – PER-12049

8' Straight Railing Kit WWR-T36-A8

| Mate | rial per 96" wide pai         | ş <b>i</b>                      |                      |
|------|-------------------------------|---------------------------------|----------------------|
| 1    | Number of Panels              |                                 |                      |
| 1    | Top Rail - T-Rail             | T-Rail Top - 96"*               |                      |
| 1    | Bottom Rail                   | 2" x 3.5" x 96"*                |                      |
| 2    | Aluminum Channel              | Fits into the top & bottom rail |                      |
| 2    | Straight Bkts (Pairs)         | T-Rail & 2" x 3.5" Straight Set |                      |
| 22   | Pickets                       | Black - 3/4" x 32" Squ          | are Aluminum Pickets |
|      | *Actual Measurements may vary |                                 |                      |