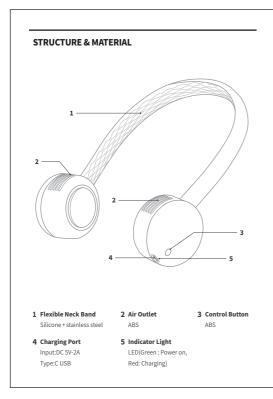

## **INSTRUCTIONS FOR USE** Adjust the air outlet of the Neckband Fan to the direction you want to use and hang it around your neck before use silicone, so its width can move freely and the angles on both the left and right sides can also be controlled easily, which means it can be folded for storage Adjust the width 360 degree rotation Fold for storage