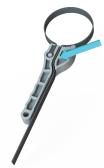

## Universal Strap Wrench Usage Instructions - To Loosen

1. Flip wrench over so strap channel is facing downward

2. Slide strap around sump & pull strap towards you until tight

3. Turn wrench to the left/clockwise to loosen