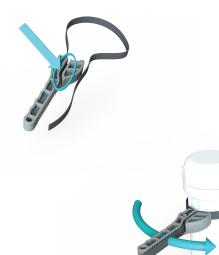

## Universal Strap Wrench Usage Instructions - To Loosen

1. Flip wrench over so strap channel is facing downward

2. Slide strap around sump & pull strap towards you until tight

3. Turn wrench to the left/clockwise to loosen