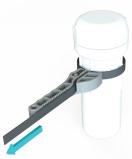

## Universal Strap Wrench Usage Instructions - To Tighten

4. Slide strap around sump & pull strap towards you until tight

2. Hold wrench with strap groove channel facing up

5. Turn wrench to the right/counterclockwise to tighten

3. Place strap into channel with enough slack to fit your sump

201-8404189 -00

## Universal Strap Wrench Usage Instructions - To Tighten

1. Remove packaging & unwrap strap from wrench

4. Slide strap around sump & pull strap towards you until tight

2. Hold wrench with strap groove channel facing up

Turn wrench to the right/counterclockwise to tighten