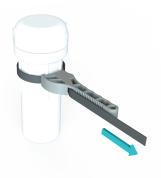

## Universal Strap Wrench Usage Instructions - To Tighten

4. Slide strap around sump & pull strap towards you until tight

2. Hold wrench with strap groove channel facing up

5. Turn wrench to the right/counterclockwise to tighten

3. Place strap into channel with enough slack to fit your sump

201-8404189 -00

## Universal Strap Wrench Usage Instructions - To Tighten

1. Remove packaging & unwrap strap from wrench

4. Slide strap around sump & pull strap towards you until tight

2. Hold wrench with strap groove channel facing up

Turn wrench to the right/counterclockwise to tighten