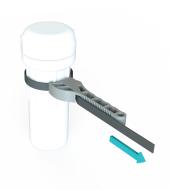

## Universal Strap Wrench Usage Instructions - To Tighten

1. Remove packaging & unwrap strap from wrench

4. Slide strap around sump & pull strap towards you until tight

2. Hold wrench with strap groove channel facing up

## Universal Strap Wrench Usage Instructions - To Tighten

4. Slide strap around sump & pull strap towards you until tight

2. Hold wrench with strap groove channel facing up

5. Turn wrench to the right/counterclockwise to tighten

3. Place strap into channel with enough slack to fit your sump

201-8404189 -00

Turn wrench to the right/counterclockwise to tighten