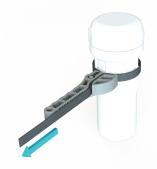

## Universal Strap Wrench Usage Instructions - To Tighten

4. Slide strap around sump & pull strap towards you until tight

2. Hold wrench with strap groove channel facing up

5. Turn wrench to the right/counterclockwise to tighten

3. Place strap into channel with enough slack to fit your sump

201-8404189 -00

## Universal Strap Wrench Usage Instructions - To Tighten

1. Remove packaging & unwrap strap from wrench

4. Slide strap around sump & pull strap towards you until tight

2. Hold wrench with strap groove channel facing up

Turn wrench to the right/counterclockwise to tighten