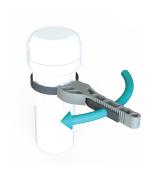

## Universal Strap Wrench Usage Instructions - To Loosen

1. Flip wrench over so strap channel is facing downward

2. Slide strap around sump & pull strap towards you until tight

3. Turn wrench to the left/clockwise to loosen