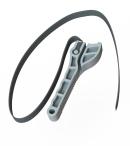

## Universal Strap Wrench Usage Instructions - To Tighten

4. Slide strap around sump & pull strap towards you until tight

2. Hold wrench with strap groove channel facing up

5. Turn wrench to the right/counterclockwise to tighten

3. Place strap into channel with enough slack to fit your sump

201-8404189 -00

## Universal Strap Wrench Usage Instructions - To Tighten

1. Remove packaging & unwrap strap from wrench

4. Slide strap around sump & pull strap towards you until tight

2. Hold wrench with strap groove channel facing up