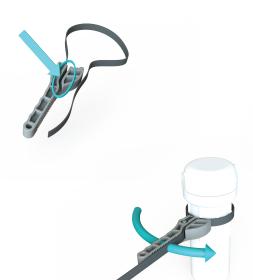

## Universal Strap Wrench Usage Instructions - To Loosen

1. Flip wrench over so strap channel is facing downward

2. Slide strap around sump & pull strap towards you until tight

3. Turn wrench to the left/clockwise to loosen