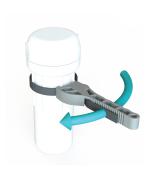

## Universal Strap Wrench Usage Instructions - To Loosen

1. Flip wrench over so strap channel is facing downward

2. Slide strap around sump & pull strap towards you until tight

3. Turn wrench to the left/clockwise to loosen