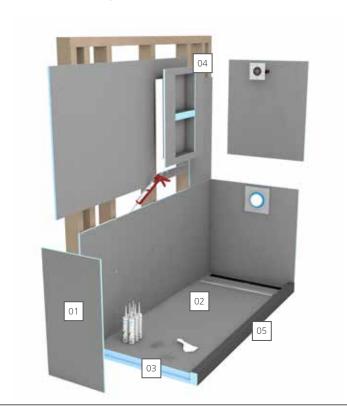

- 01 wedi Building Panel
- 02 | wedi Fundo Riolito Shower Base
- 03 Screws, Washers and Putty Knife
- 04 | Shower Niche (Optional)
- 05 wedi Full Foam Curb Lean