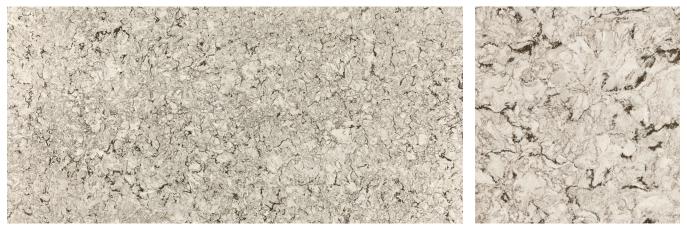

#### BECKINGTON<sup>™</sup>

Like calming cool waters juxtaposed with warm seaside sands, the harmonized veining interplays cool grays and soft tans, pairing perfectly with a soothing gray backdrop.

SLAB VIEW