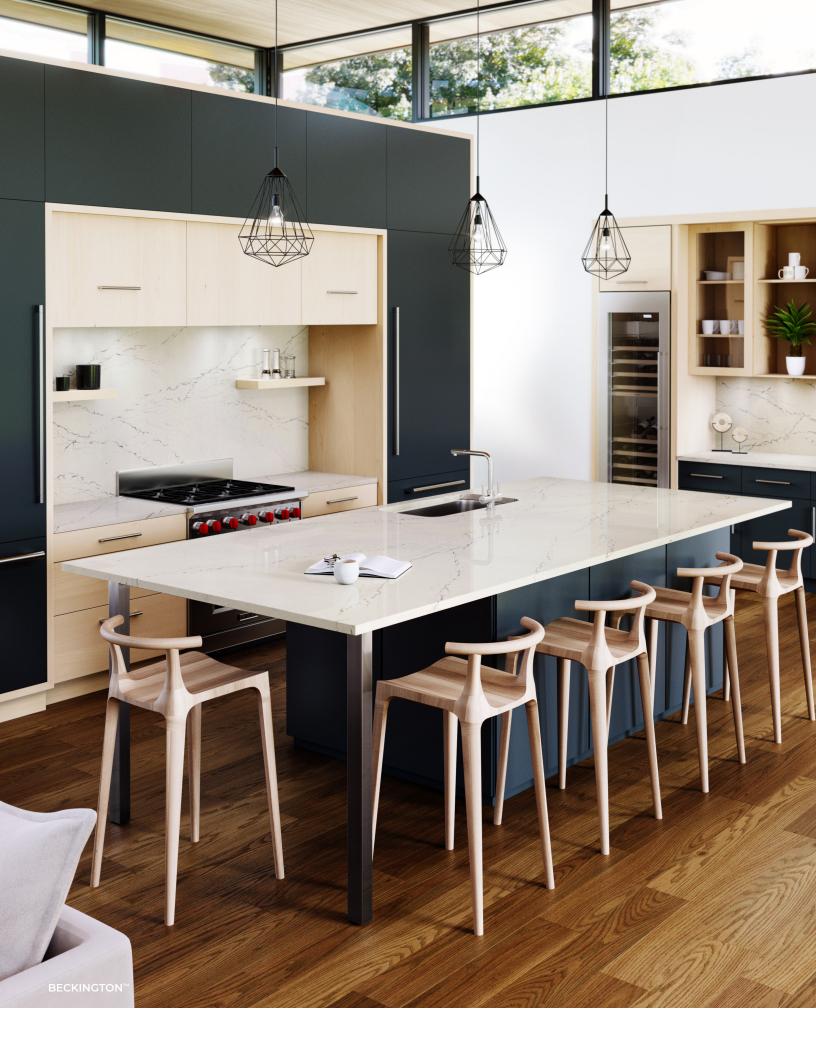

#### BECKINGTON<sup>™</sup>

Like calming cool waters juxtaposed with warm seaside sands, the harmonized veining interplays cool grays and soft tans, pairing perfectly with a soothing gray backdrop.

SLAB VIEW