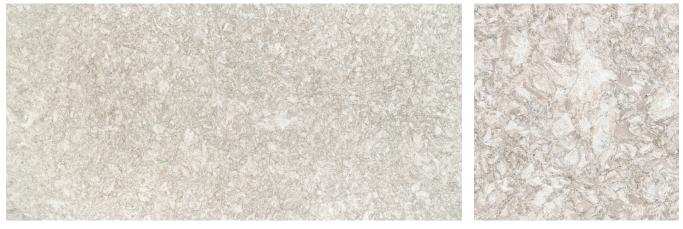

#### BECKINGTON<sup>™</sup>

Like calming cool waters juxtaposed with warm seaside sands, the harmonized veining interplays cool grays and soft tans, pairing perfectly with a soothing gray backdrop.

SLAB VIEW