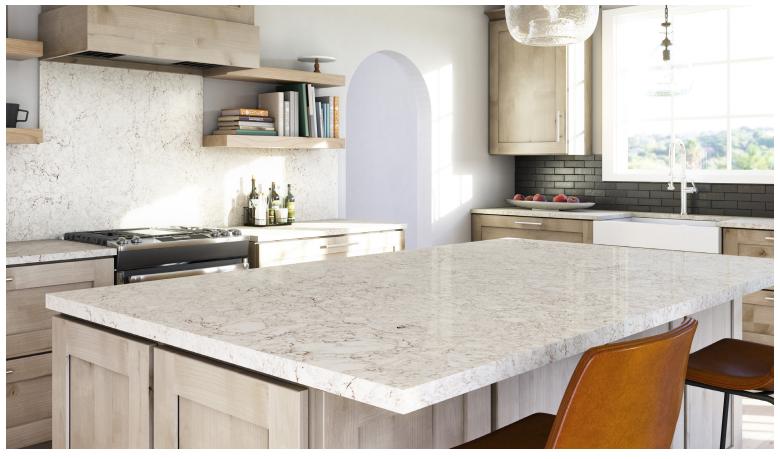

# A CURATED PALETTE

We have curated a palette of innovative designs that can be found at The Home Depot. This versatile offering allows you to bring the beauty of Cambria into your next home renovation project.

SHERWOOD™

BELLWATER™

HAWKRIDGE™

COPELAND™

ASHBOURNE MATTE<sup>™</sup>