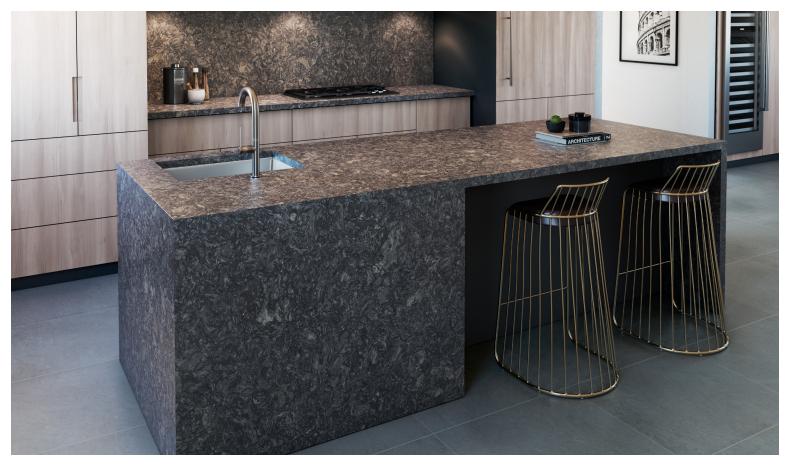

#### RIDGEGATE<sup>™</sup>

An elegant study in complementary contrasts, Ridgegate features intricate medium gray and rusty veins on a serene, marble-like background.

DETAIL VIEW