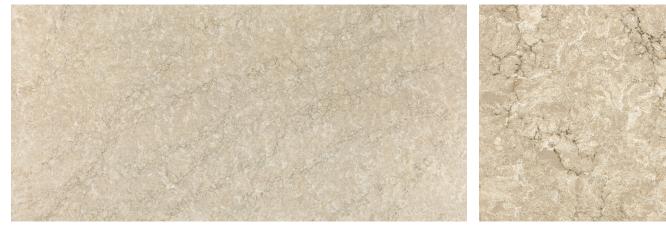

#### RIDGEGATE<sup>™</sup>

An elegant study in complementary contrasts, Ridgegate features intricate medium gray and rusty veins on a serene, marble-like background.

DETAIL VIEW