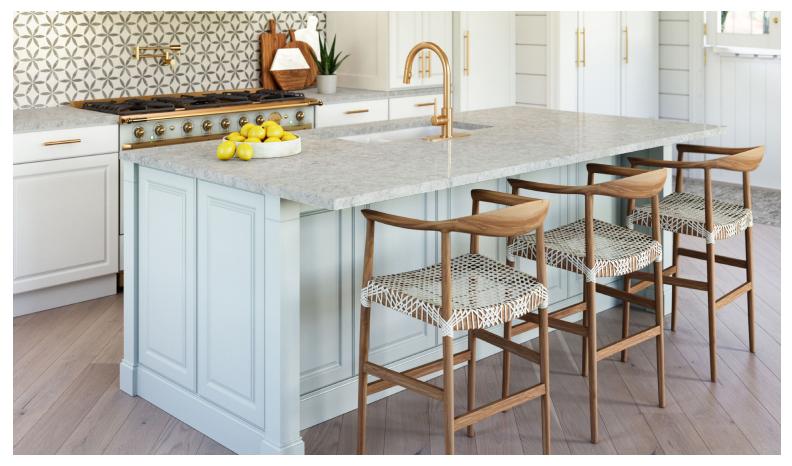

# A CURATED PALETTE

We have curated a palette of innovative designs that can be found at The Home Depot. This versatile offering allows you to bring the beauty of Cambria into your next home renovation project.

#### BECKINGTON<sup>™</sup>

Like calming cool waters juxtaposed with warm seaside sands, the harmonized veining interplays cool grays and soft tans, pairing perfectly with a soothing gray backdrop.

SLAB VIEW