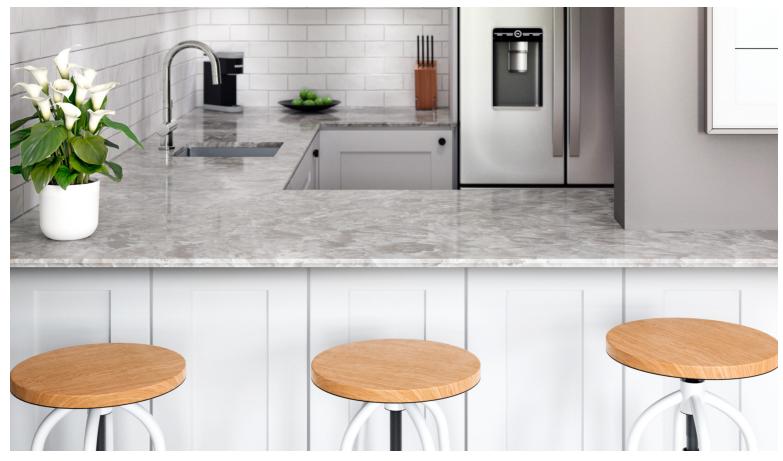

ETAIL VIEW



FOR ACCURATE COLOR, PLEASE SEE A SAMPLE OF THE DESIGN



## TRAFALGAR™

Trafalgar is verdant and refreshing with streams of cool seafoam green that wind and settle among abstract shapes of taupe and cream on a speckled white canvas.



DETAIL VIEW





#### AXBRIDGE<sup>™</sup>

In this rich, dynamic pattern, chocolate brown swirls enliven a warm cream dreamscape.



DETAIL VIEW





#### **SHERWOOD**<sup>™</sup>

Like the royal forest of its name, Sherwood is a swirl of dark green canopies with gray shadows, black dots, and airy, light tan clearings.



DETAIL VIEW





## BELLWATER<sup>™</sup>

Bellwater offers temperate complexions of café au lait, cream, tan, and a touch of cool gray that mix and overlap like still water lying beneath warm waving grasses.



DETAIL VIEW





#### HAWKRIDGE<sup>™</sup>

The warm tan foundation of Hawkridge hosts a union of rich contrasts as daubs of rust, cream, and touches of translucent gray merge together, accented with tiny neutral-colored specks.



DETAIL VIEW





#### **COPELAND**<sup>™</sup>

With an ivory white soft tan background, this design draws the eye to its organic movement and charcoal diagonal veins.



DETAIL VIEW





#### **ASHBOURNE MATTE<sup>™</sup>**

Ashbourne Matte presents rich monotone shades from light gray to charcoal and black that swirl and mingle in this intriguing design. This design is available exclusively in the distinctively silky-smooth, low-sheen Cambria Matte<sup>®</sup> finish.



DETAIL VIEW







## STUNNING BEAUTY FROM EDGE TO EDGE

To beautifully complement our elegant quartz