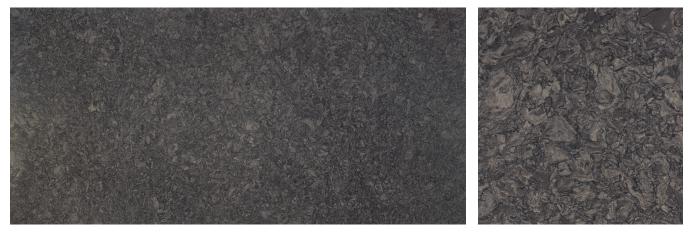

#### **ASHBOURNE MATTE<sup>™</sup>**

Ashbourne Matte presents rich monotone shades from light gray to charcoal and black that swirl and mingle in this intriguing design. This design is available exclusively in the distinctively silky-smooth, low-sheen Cambria Matte<sup>®</sup> finish.