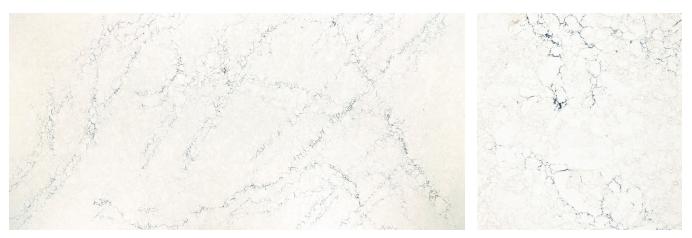

#### BECKINGTON<sup>™</sup>

Like calming cool waters juxtaposed with warm seaside sands, the harmonized veining interplays cool grays and soft tans, pairing perfectly with a soothing gray backdrop.

SLAB VIEW

DETAIL VIEW