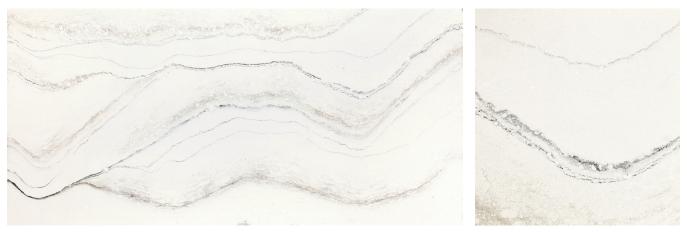

#### BECKINGTON<sup>™</sup>

Like calming cool waters juxtaposed with warm seaside sands, the harmonized veining interplays cool grays and soft tans, pairing perfectly with a soothing gray backdrop.

SLAB VIEW

DETAIL VIEW