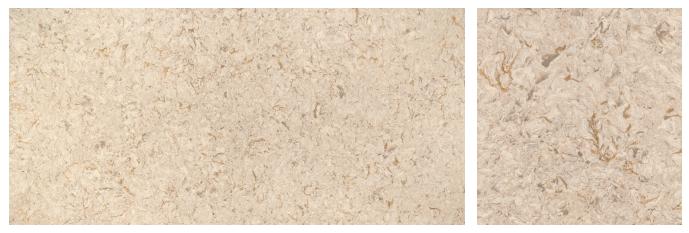

#### **SEACOURT**<sup>™</sup>

As light as dawn mist, Seacourt is subtle swirls of cool grays and warm honey that rest softly on a gentle white background.

DETAIL VIEW

#### DOVESTONE<sup>™</sup>

Like its name, Dovestone features soft, dove gray and khaki veins that call to mind pen and ink etchings on a creamy parchment background.

DETAIL VIEW