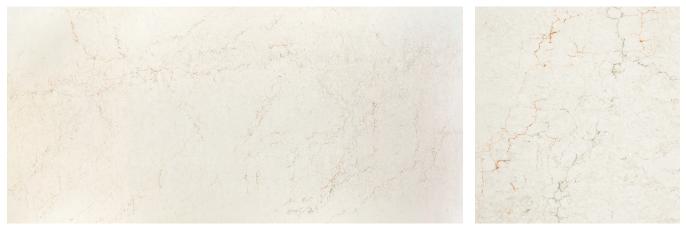

#### DOVESTONE<sup>™</sup>

Like its name, Dovestone features soft, dove gray and khaki veins that call to mind pen and ink etchings on a creamy parchment background.

DETAIL VIEW