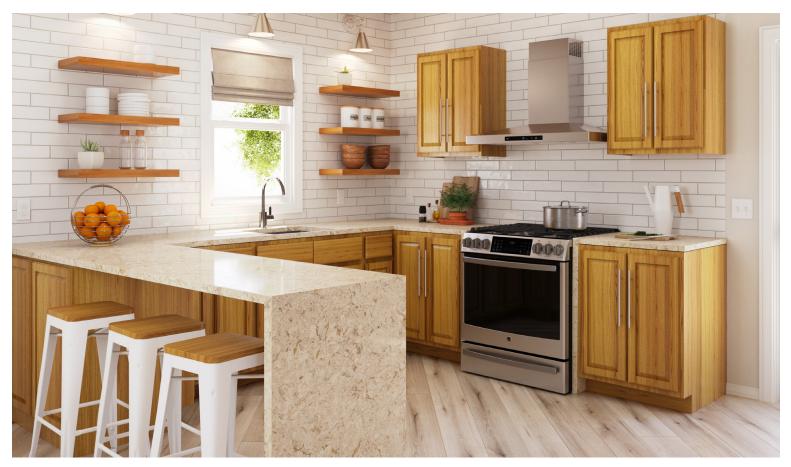

white canvas.



DETAIL VIEW





#### AXBRIDGE<sup>™</sup>

In this rich, dynamic pattern, chocolate brown swirls enliven a warm cream dreamscape.



DETAIL VIEW





#### **SHERWOOD**<sup>™</sup>

Like the royal forest of its name, Sherwood is a swirl of dark green canopies with gray shadows, black dots, and airy, light tan clearings.



DETAIL VIEW





## BELLWATER<sup>™</sup>

Bellwater offers temperate complexions of café au lait, cream, tan, and a touch of cool gray that mix and overlap like still water lying beneath warm waving grasses.



DETAIL VIEW





#### HAWKRIDGE<sup>™</sup>

The warm tan foundation of Hawkridge hosts a union of rich contrasts as daubs of rust, cream, and touches of translucent gray merge together, accented with tiny neutral-colored specks.



DETAIL VIEW





#### **COPELAND**<sup>™</sup>

With an ivory white soft tan background, this design draws the eye to its organic movement and charcoal diagonal veins.



DETAIL VIEW





#### **ASHBOURNE MATTE<sup>™</sup>**

Ashbourne Matte presents rich monotone shades from light gray to charcoal and black that swirl and mingle in this intriguing design. This design is available exclusively in the distinctively silky-smooth, low-sheen Cambria Matte<sup>®</sup> finish.



DETAIL VIEW







## STUNNING BEAUTY FROM EDGE TO EDGE

To beautifully complement our elegant quartz surfaces, we offer a variety of distinctive edge profiles that provide the perfect finishing touch.



#### EASED

A simple but elegant style, this edge is angled, not rounded, at the top.



#### BULLNOSE

Rounded from top to bottom