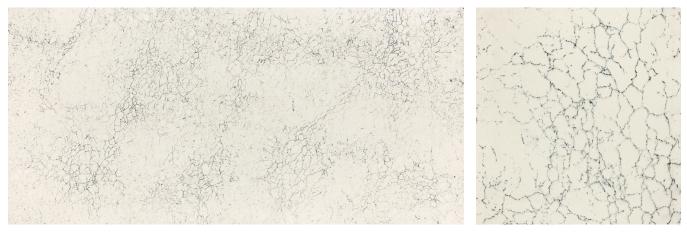

## MACKWORTH<sup>™</sup>

Subtle and plentiful crackling teal veins traverse a warm white background.

DETAIL VIEW