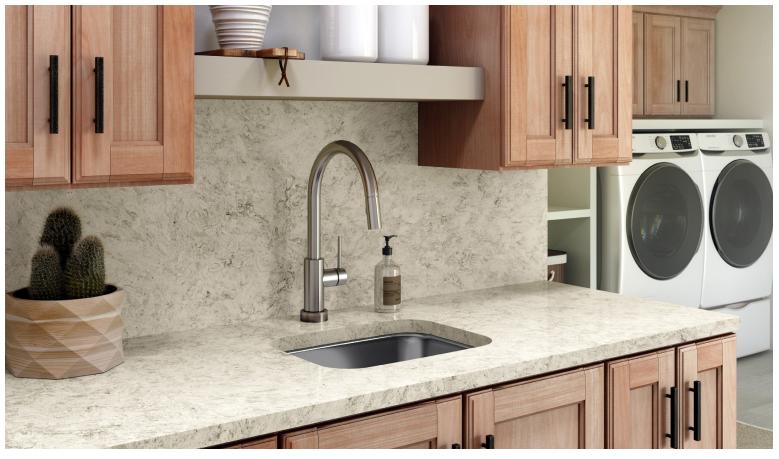

#### BECKINGTON<sup>™</sup>

Like calming cool waters juxtaposed with warm seaside sands, the harmonized veining interplays cool grays and soft tans, pairing perfectly with a soothing gray backdrop.

SLAB VIEW