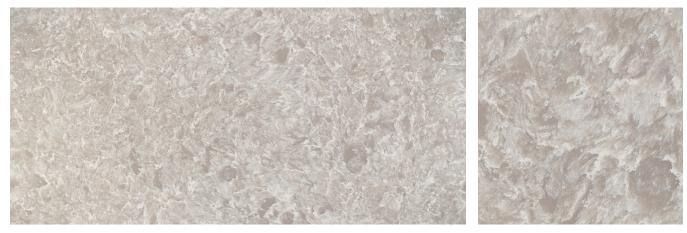

#### BECKINGTON<sup>™</sup>

Like calming cool waters juxtaposed with warm seaside sands, the harmonized veining interplays cool grays and soft tans, pairing perfectly with a soothing gray backdrop.

SLAB VIEW

DETAIL VIEW