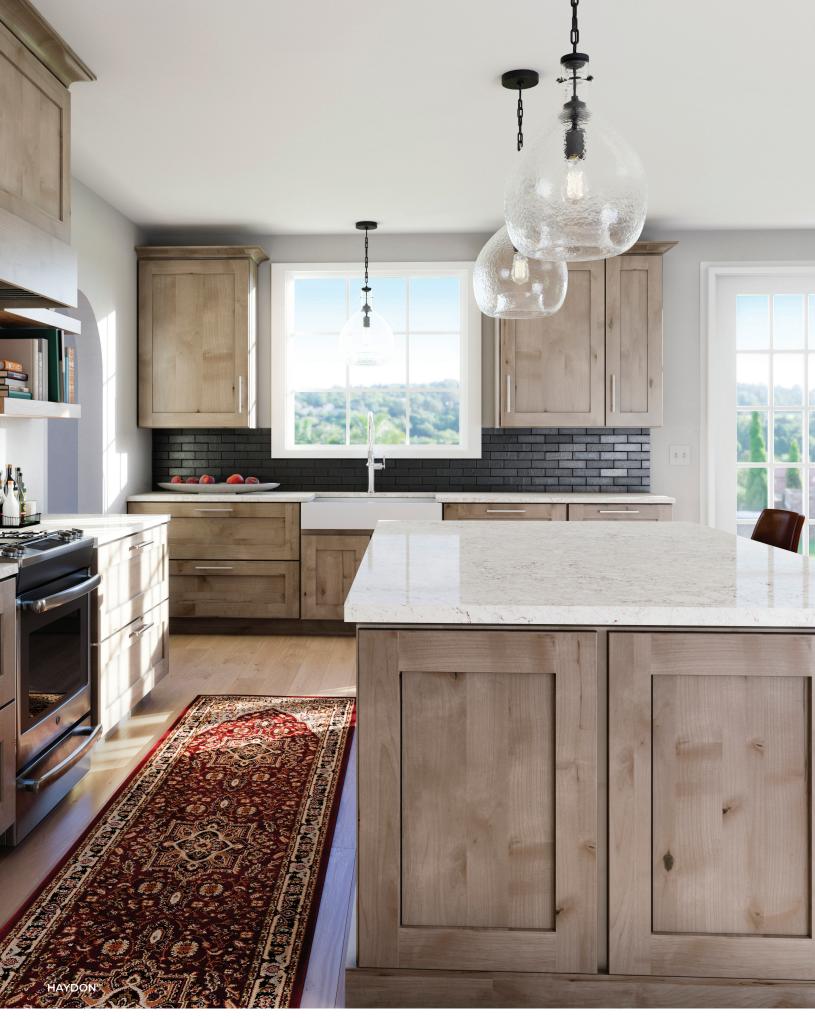

## HAYDON™

This dynamic design is set in a creamy warm marble background and highlighted with swirls and dashes of gold and hazelnut.

DETAIL VIEW