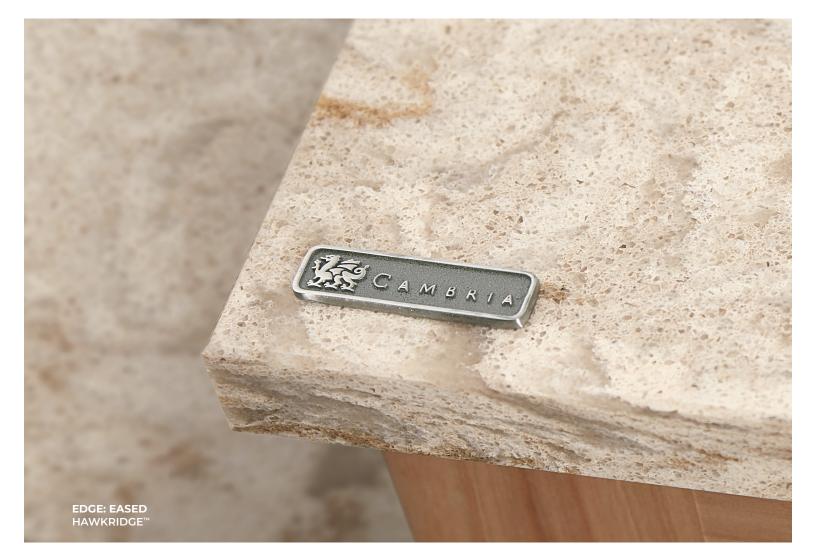

#### HAWKRIDGE<sup>™</sup>

The warm tan foundation of Hawkridge hosts a union of rich contrasts as daubs of rust, cream, and touches of translucent gray merge together, accented with tiny neutral-colored specks.

#### EASED

A simple but elegant style, this edge is angled, not rounded, at the top.