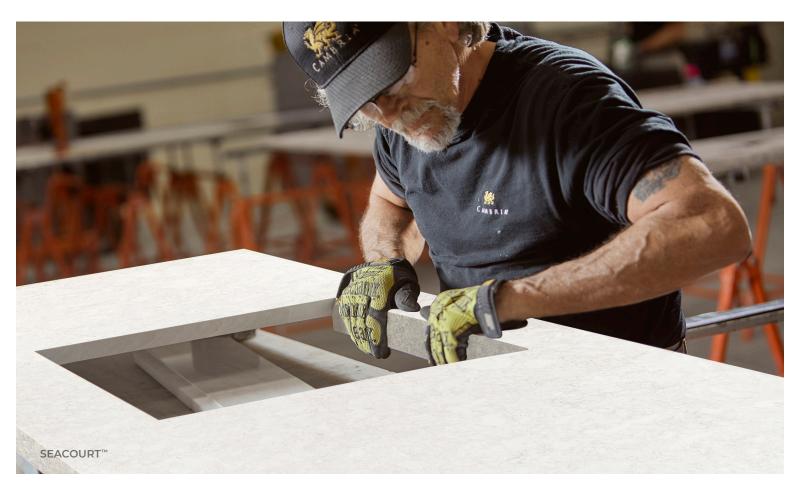

#### **SEACOURT**<sup>™</sup>

As light as dawn mist, Seacourt is subtle swirls of cool grays and warm honey that rest softly on a gentle white background.

DETAIL VIEW