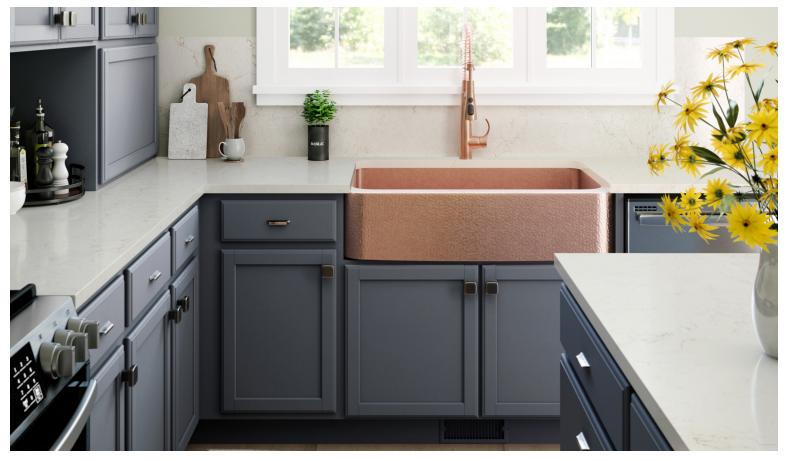

#### DOVESTONE<sup>™</sup>

Like its name, Dovestone features soft, dove gray and khaki veins that call to mind pen and ink etchings on a creamy parchment background.

DETAIL VIEW