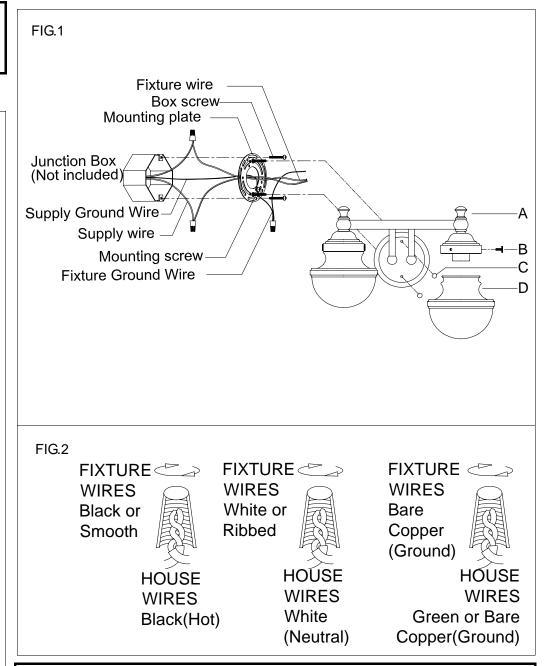

## **ASSEMBLING THE FIXTURE (Fig.1)**

- 1. Shut off the power at the circuit breaker box. Remove old fixture and all hardware from Junction Box. Carefully unpack your new fixture and lay out all the parts on a clear area. Take care not to lose any small parts necessary for installation.
- 2. Thread the two mounting screws about 1/4" into the pre-drilled holes in the mounting plate, spaced about the same distance apart as the holes in the fixture back plate. Attach the mounting plate to the junction box using two junction box screws as shown. The side of the mounting plate marked "GND" must face out. **The junction box is not included.**
- 3. Guide fixture wires through hole in center of mounting plate.
- 4. Follow wiring instructions carefully (see fig.2)
- 5. Raise the lamp body(A) onto the mounting plate, aligning the holes with mounting screws, then lock it securely with the ball nuts(C).
- 6. Install the light bulbs(not included) in accordance with the fixture's specifications. NOTE: DO NOT EXCEED THE MAXIMUN WATTAGE RATING!
- 7. Raise the glass shade(D) into the lamp holder cover, lock it securely with the screws(B) on side.

## **CONNECTING THE WIRES (Fig.2)**

- 1. Connect the electrical wires as follows. Connect the Black wire from the fixture to the black house (hot) Wire. Connect the white wire from the fixture to the white (neutral) house wire. Make sure all wire nuts are secured. You may wrap the connections with electrical tape. If your outlet box has a ground wires (green or bare copper) connect fixture's ground wire to it. Otherwise attach the bare copper fixture wire to the green ground screw on the mounting plate.
- 2. Tuck the wire connections neatly into the wall junction box.