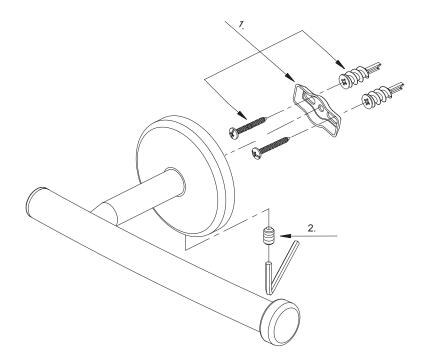

| Part | Description          | Part #  | Internet SKU # | Store SKU # |
|------|----------------------|---------|----------------|-------------|
| 1    | Holding Hardware     | RB0135  |                |             |
| 2    | Screw (M5 x 10 mm L) | A053009 |                |             |