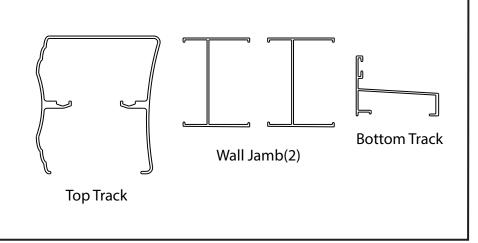

## Shower Door

SLIDING TRADITIONAL STYLE SHOWER TRACK 48" - 60"

MATERIALS: Anodized Aluminum Excursions (Track), Bronze Finish is Powder Coated.

**INSTALLATION:** Detailed Instructions and Hardware Included for Easy Installation.

**UNIQUE FEATURE:** Reversible Top Track Offers Two Unique Design Options.

Constructed of Corrosion Resistant Anodized Aluminum.

48" - 60" Track Assembly Kit:

48" Sliding Shower: Fits Doors with an Opening min/max of 43-3/8" - 47-3/8" (110cm-120cm), with a 70" (178cm) Height. 60" Sliding Shower: Fits Doors with an Opening min/max of 50-1/8" - 59-3/8" (127cm-151cm), with a 70" (178cm) Height. 60" Sliding Tub: Fits Doors with an Opening min/max of 50-1/8" - 59-3/8" (127 cm-151cm), with at least 2" (5cm) clearance