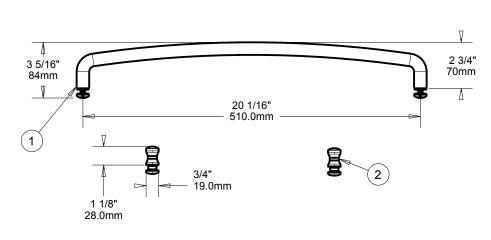

# SIMPLICITY HANDLE WITH KNOBS

MATERIALS: Aluminum Bar. Zinc Knobs (Brushed Nickel and Oil Rubbed Bronze),

Aluminum Knobs (Chrome).

**INSTALLATION:** Detailed Instructions and Hardware Included for Easy Installation.

UNIQUE FEATURE: Coordinates with Delta® Faucets and Bath Hardware.

Compatible with all Delta® Sliding Bathtub or Shower Doors.

**WARRANTY**: 5 Year Limited Warranty.