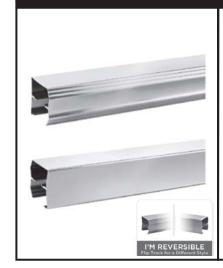

## Shower Door

SLIDING TRADITIONAL STYLE SHOWER TRACK 48" - 60"

MATERIALS: Anodized Aluminum Excursions (Track), Bronze Finish is Powder Coated.

**INSTALLATION:** Detailed Instructions and Hardware Included for Easy Installation.

**UNIQUE FEATURE:** Reversible Top Track Offers Two Unique Design Options.

Constructed of Corrosion Resistant Anodized Aluminum.

48" - 60" Track Assembly Kit:

48" Sliding Shower: Fits Doors with an Opening min/max of 43-3/8" - 47-3/8" (110cm-120cm), with a 70" (178cm) Height. 60" Sliding Shower: Fits Doors with an Opening min/max of 50-1/8" - 59-3/8" (127cm-151cm), with a 70" (178cm) Height. 60" Sliding Tub: Fits Doors with an Opening min/max of 50-1/8" - 59-3/8" (127 cm-151cm), with at least 2" (5cm) clearance