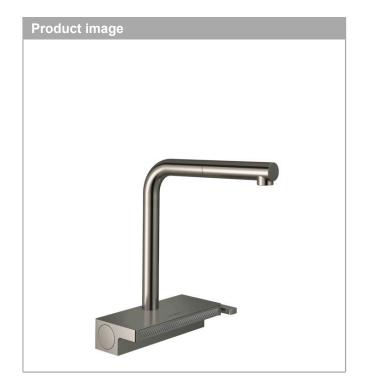

## **Aquno Select**

Kitchen Faucet, 2-Spray Pull-Out with sBox, 1.75 GPM Finishes: stainless steel finish Part no.: 73830801