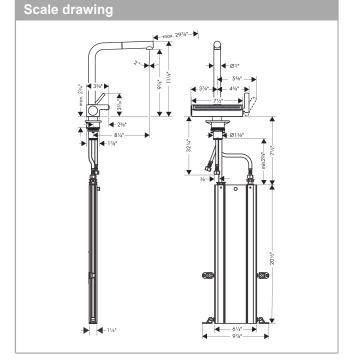

## **Features**

- · Swivel range adjustable in 3 steps: 60°, 110° or 150°
- · Laminar spray, SatinFlow
- · Change between SatinFlow and pull-out sprayer at the touch of a button
- · MagFit magnetic sprayhead docking
- Single-hole installation, recommendation: the middle of tap hole drilling should be max. 45 mm from the back side of of the bowl
- · Flow: 1.75 GPM (6.6 L/Min)
- · Ceramic cartridge
- · 3/8" connections
- · Integrated double backflow prevention
- sBox for smooth, protected hose guidance in the cabinet; extension length up to 30" (76cm)
- 1 %" Mounting hole required, recommendation: the middle of tap hole drilling should be max. 45 mm from the back side of of the bowl
- · CEC/California/Watersaving