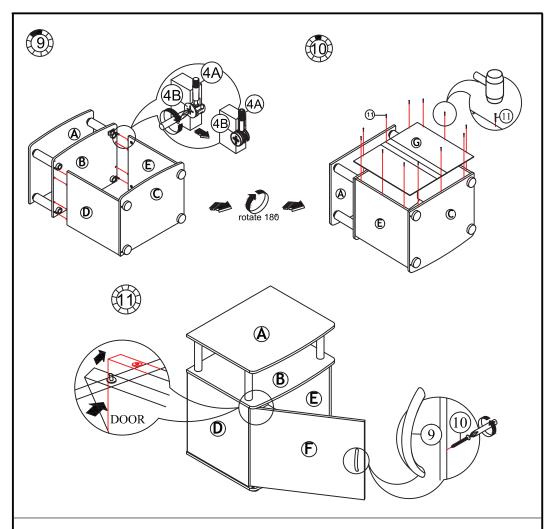

www.furinno.com

| No | Parts List       | Qty |
|----|------------------|-----|
| Α  | TOP PANEL        | 1pc |
| В  | CENTER PANEL     | 1рс |
| С  | BOTTOM PANEL     | 1рс |
| D  | LEFT SIDE PANEL  | 1рс |
| Е  | RIGHT SIDE PANEL | 1pc |
| F  | DOOR PANEL       | 1pc |
| G  | BACK PANEL       | 1pc |

| No | Hardware L            | Qty                     |       |
|----|-----------------------|-------------------------|-------|
| 1  | SHORT ROUND POLE      |                         | 4pcs  |
| 2  | MINI ROUND LEG        | <b>(</b>                | 4pcs  |
| 3  | PVC LEG WITH PLUG     | <b>①</b>                | 4pcs  |
| 4  | MINI FIX + HOUSING 4A | <b>\$</b> 48 <b>€</b> □ | 4sets |
| 5  | DOWEL                 |                         | 8pcs  |
| 6  | C/B SCREW A           | <b>()</b>               | 4pcs  |
| 7  | MAGNET 7A             | <b>≫</b> 7B <b>②</b>    | 1set  |
| 8  | DOOR SPRING SUPPOR    | TOP                     | 2pcs  |
| 9  | HANDLE                | 1                       | 1pcs  |
| 10 | C/B SCREW B           | <b>()</b>               | 2pcs  |
| 11 | POWER PIN             | 0=                      | 12pcs |
| 12 | PVC ROUND RING        | 0                       | 4pcs  |

|            |   | <b>A</b> |   |          |
|------------|---|----------|---|----------|
| <b>G</b> - |   |          | B | <u> </u> |
| ,          | D |          | C |          |