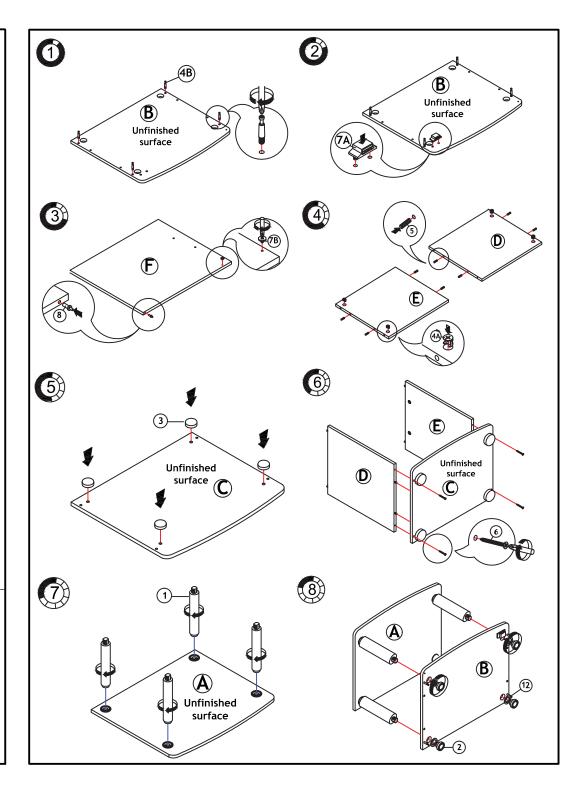

| No | Hardware L            | Qty                     |       |
|----|-----------------------|-------------------------|-------|
| 1  | SHORT ROUND POLE      |                         | 4pcs  |
| 2  | MINI ROUND LEG        | <b>(</b>                | 4pcs  |
| 3  | PVC LEG WITH PLUG     | <b>①</b>                | 4pcs  |
| 4  | MINI FIX + HOUSING 4A | <b>\$</b> 48 <b>€</b> □ | 4sets |
| 5  | DOWEL                 |                         | 8pcs  |
| 6  | C/B SCREW A           | <b>()</b>               | 4pcs  |
| 7  | MAGNET 7A             | <b>≫</b> 7B <b>②</b>    | 1set  |
| 8  | DOOR SPRING SUPPOR    | TOP                     | 2pcs  |
| 9  | HANDLE                | 1                       | 1pcs  |
| 10 | C/B SCREW B           | <b>()</b>               | 2pcs  |
| 11 | POWER PIN             | 0=                      | 12pcs |
| 12 | PVC ROUND RING        | 0                       | 4pcs  |

### **USEFUL HINTS BEFORE YOU START:**

- 1. Read each step carefully before starting.
- 2. It is important that each step is performed in correct order to avoid difficulties.
- 3. Identify, sort and count the parts before assembly.
- 4. Assemble your furniture on packaging cardboard to prevent scratch or damage.
- 5. Clean the product with mild cleanser using soft damped cloth. Do not use harsh or abrasive cleanser.
- 6. Using uncompatible hardware might cause damage to product.