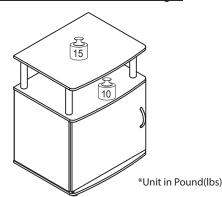

## Recommended Maximum Weight

#### WARNING:

- >This unit has been designed to support the maximum loads shown. Exceeding these load limits could cause sagging, instability, product collapse, and/or serious injury.
- >DO NOT allow children to climb on unit.
- >Put heavier items on lower shelves.