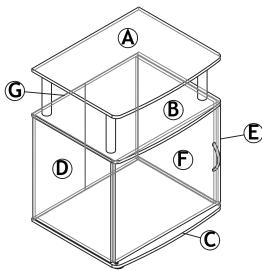

www.furinno.com

| No | Parts List       | Qty |
|----|------------------|-----|
| Α  | TOP PANEL        | 1pc |
| В  | CENTER PANEL     | 1рс |
| С  | BOTTOM PANEL     | 1рс |
| D  | LEFT SIDE PANEL  | 1рс |
| Е  | RIGHT SIDE PANEL | 1pc |
| F  | DOOR PANEL       | 1pc |
| G  | BACK PANEL       | 1pc |

|            |   | <b>A</b> |   |          |
|------------|---|----------|---|----------|
| <b>G</b> - |   |          | B | <u> </u> |
| ,          | D |          | C |          |