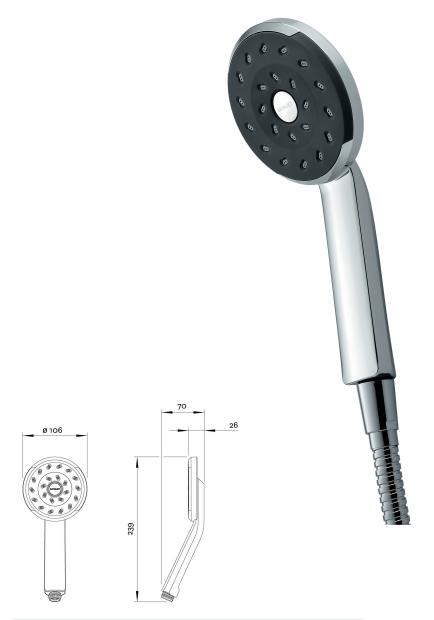

**CONSTRUCTION:** Chrome-plated

**CLASSIFICATION:** Suitable for **all pressure** systems

INLET CONNECTIONS: 1/2 "BSP Male WORKING PRESSURE: 35-500kPa OPERATING TEMPERATURE: 5 °C - 70 °C

WATERFLOW RATE: 8.ol/pm (mains pressure) - 9.ol/pm (low pressure)

- · Low maintenance Satinjet® single function shower
- · Easy-clean coating on faceplate
- Optimized to 9.0 l/pm
- 3 star WELS rated on mains pressure (8.0 l/m)
- 3 star WELS rated on low pressure (9.0 l/pm)

KIHPCP

Chrome

http://www.methven.com/nz/kiri-satinjet-shower-handset-with-hose