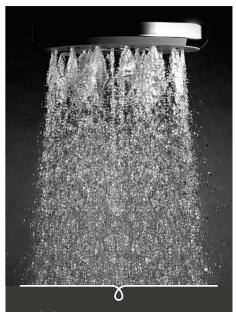

## METHVEN Satinjet<sup>°</sup>

Satinjet°

KIRI HANDSET

Satinjet®. The unmistakable feeling of 300,000 droplets per second.

Unlike conventional showers, Satinjet uses unique twin-jet technology to create optimum water droplet size and pressure, with over 300,000 droplets per second providing greater warmth and coverage. The result is an immersive, full-body experience.