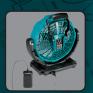

# 12V max CXT™ Lithium-Ion Cordless 7-1/8" Fan,

### CONTROL

Three speed settings (High/ Medium/Low) and Oscillation selector for optimal air velocity and control

### VERSATILITY

Adjustable hook for easy handling and hanging

## INNOVATION

Includes AC adapter for corded operation