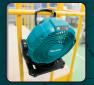

# 12V max CXT™ Lithium-Ion Cordless 7-1/8" Fan,

### VERSATILITY

Adjustable hook for easy handling and hanging