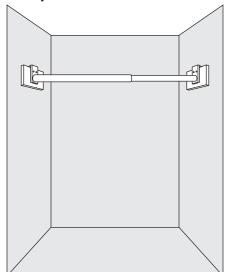

### Adjustable Rod with Fixed Ends Adjustable Rod with Fixed Ends

Attach adjustable rod with fixed ends to the cleats using the provided screws.

Attach adjustable rod with fixed ends to the cleats using the provided screws.