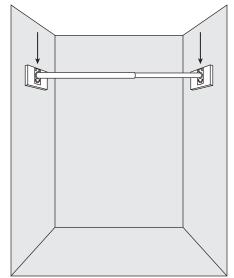

## Adjustable Rod with Separated Ends Adjustable Rod with Separated Ends

Attach closet rod holders to each wall cleat using the provided screws.

Attach closet rod holders to each wall cleat using the provided screws.

Insert adjustable rod into closet rod holders. Insert adjustable rod into closet rod holders.