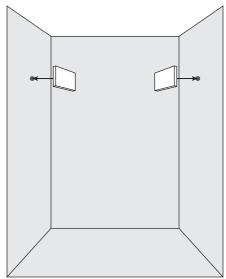

# Adjustable Closet Rod Installation Instructions Adjustable Closet Rod Installation Instructions

Secure wooden wall cleats (not included) to side walls at the marked positions using screws and drywall anchors. Secure wooden wall cleats (not included) to side walls at the marked positions using screws and drywall anchors.