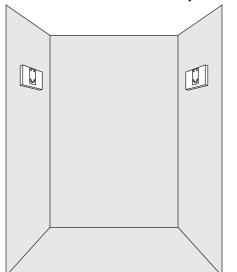

## Adjustable Rod with Separated Ends Adjustable Rod with Separated Ends

Attach closet rod holders to each wall cleat using the provided screws.

Attach closet rod holders to each wall cleat using the provided screws.

Insert adjustable rod into closet rod holders. Insert adjustable rod into closet rod holders.