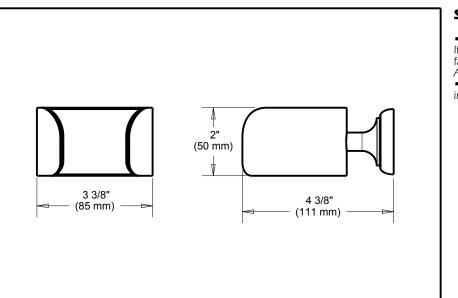

## STANDARD SPECIFICATIONS:

 Wood blocking is preferable behind all wall surfaces. If wood blocking is not available, the following fasteners are suggested: Tile/Masonry-Plastic or lead Anchors Plaster/drywall-Toggle bolts.
Mounting hardware and mounting template included with product.