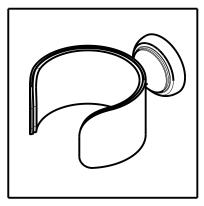

DELTA. ACCESSORIES

■ 6th Bay™ Bath Collection

Wall Mounted Hair Dryer Holster

Submitted Model No.: