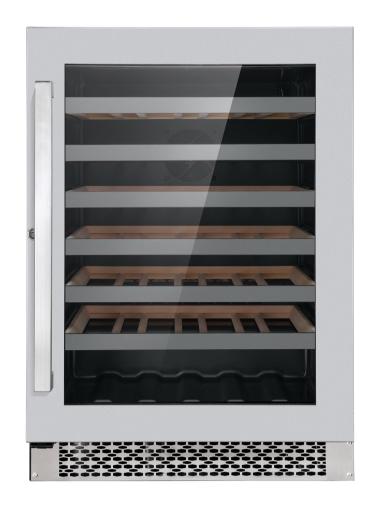

#### **MODEL#** COS-24BIWCS

Cosmo's 146L (48 bottles) Single-zone Compressor Wine Cooler is designed to preserve and protect wine, by eliminating harmful light, fluctuating temperatures, humidity, and vibration. We've combined advanced technology and our signature sleek appearance for you to enjoy quick access to cold drinks and your favorite wines.

#### **FEATURES**

INSULATED TRIPLE LAYER GLASS DOOR

6 BEECHWOOD SHELVES

TELESCOPIC SLIDING RAILS

PREMIUM GRADE STAINLESS STEEL EXTERIOR

PRECISION COMPRESSOR COOLING SYSTEM

LED LIGHT ILLUMINATION

SECURITY DOOR LOCK

DIGITAL TOUCHPAD CONTROLS

48 BOTTLE STORAGE CAPACITY

**SEE PAGE 2 FOR DIMENSIONS** 

| Cutout Dimension | 24.2" W x 24.4" D x 34.4-35.2" H |
|------------------|----------------------------------|
| Voltage          | 110V / 60Hz                      |
| Mounting Type    | Built-In / Freestanding          |
| Control Type     | Digital Touchpad                 |
| Material         | Stainless Steel / Beechwood      |
| Features         | Single Zone Compressor           |