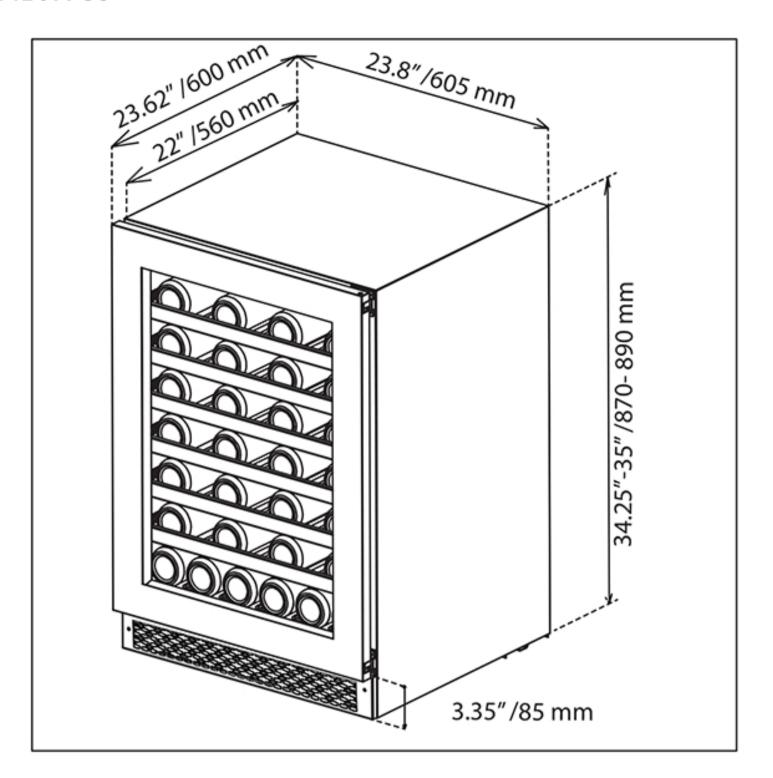

DIGITAL TOUCHPAD CONTROLS

48 BOTTLE STORAGE CAPACITY

**SEE PAGE 2 FOR DIMENSIONS** 

| Cutout Dimension | 24.2" W x 24.4" D x 34.4-35.2" H |
|------------------|----------------------------------|
| Voltage          | 110V / 60Hz                      |
| Mounting Type    | Built-In / Freestanding          |
| Control Type     | Digital Touchpad                 |
| Material         | Stainless Steel / Beechwood      |
| Features         | Single Zone Compressor           |

## TOP view