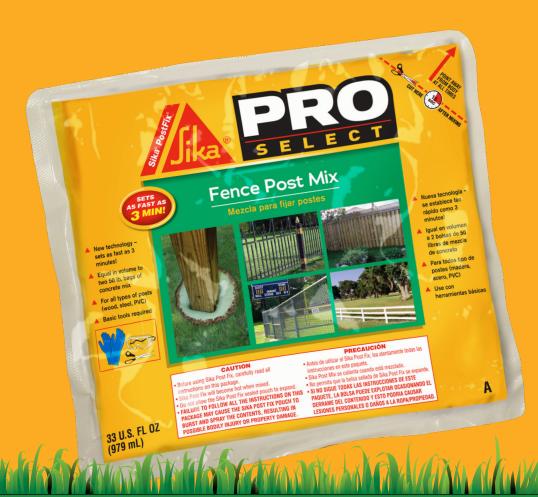

## Sika® PostFix®

A TWO COMPONENT, EXPANDING FOAM FOR SUPPORTING NON-STRUCTURAL POSTS

## **KEY FEATURES**

- 1 pouch = Two 50 lb. bags of concrete mix
- Bonds to wood, metal & PVC posts!
- High strength and water resistant
- Simple application (mix-in-the-bag) no water needed
- Can be applied in sub freezing temperatures
- Seals and protects base of post
- VOC compliant