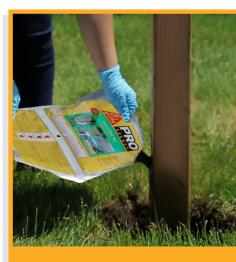

2. MIX

3. CUT

4. POUR

| Post Shape             | Hole Diameter | Hole Depth | # Of Pouches |
|------------------------|---------------|------------|--------------|
| Round Post<br>2"       | 6"            | 46"        | 1            |
| Square Post<br>4" x 4" | 8"            | 36"        | 1            |
|                        | 10"           | 36"        | 2            |
| Square Post<br>6" x 6" | 10"           | 48"        | 2            |