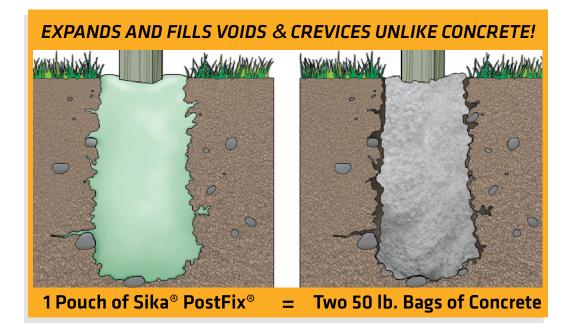

## **KEY FEATURES**

- 1 pouch = Two 50 lb. bags of concrete mix
- Bonds to wood, metal & PVC posts!
- High strength and water resistant
- Simple application (mix-in-the-bag) no water needed
- Can be applied in sub freezing temperatures
- Seals and protects base of post
- VOC compliant