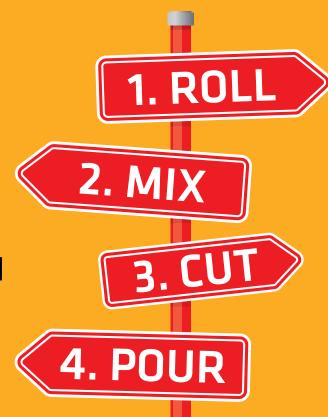

2. MIX

3. CUT

4. POUR

| Post Shape             | Hole Diameter | Hole Depth | # Of Pouches |
|------------------------|---------------|------------|--------------|
| Round Post<br>2"       | 6"            | 46"        | 1            |
| Square Post<br>4" x 4" | 8"            | 36"        | 1            |
|                        | 10"           | 36"        | 2            |
| Square Post<br>6" x 6" | 10"           | 48"        | 2            |