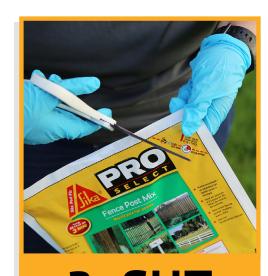

2. MIX

3. CUT

4. POUR

| Post Shape             | Hole Diameter | Hole Depth | # Of Pouches |
|------------------------|---------------|------------|--------------|
| Round Post<br>2"       | 6"            | 46"        | 1            |
| Square Post<br>4" x 4" | 8"            | 36"        | 1            |
|                        | 10"           | 36"        | 2            |
| Square Post<br>6" x 6" | 10"           | 48"        | 2            |