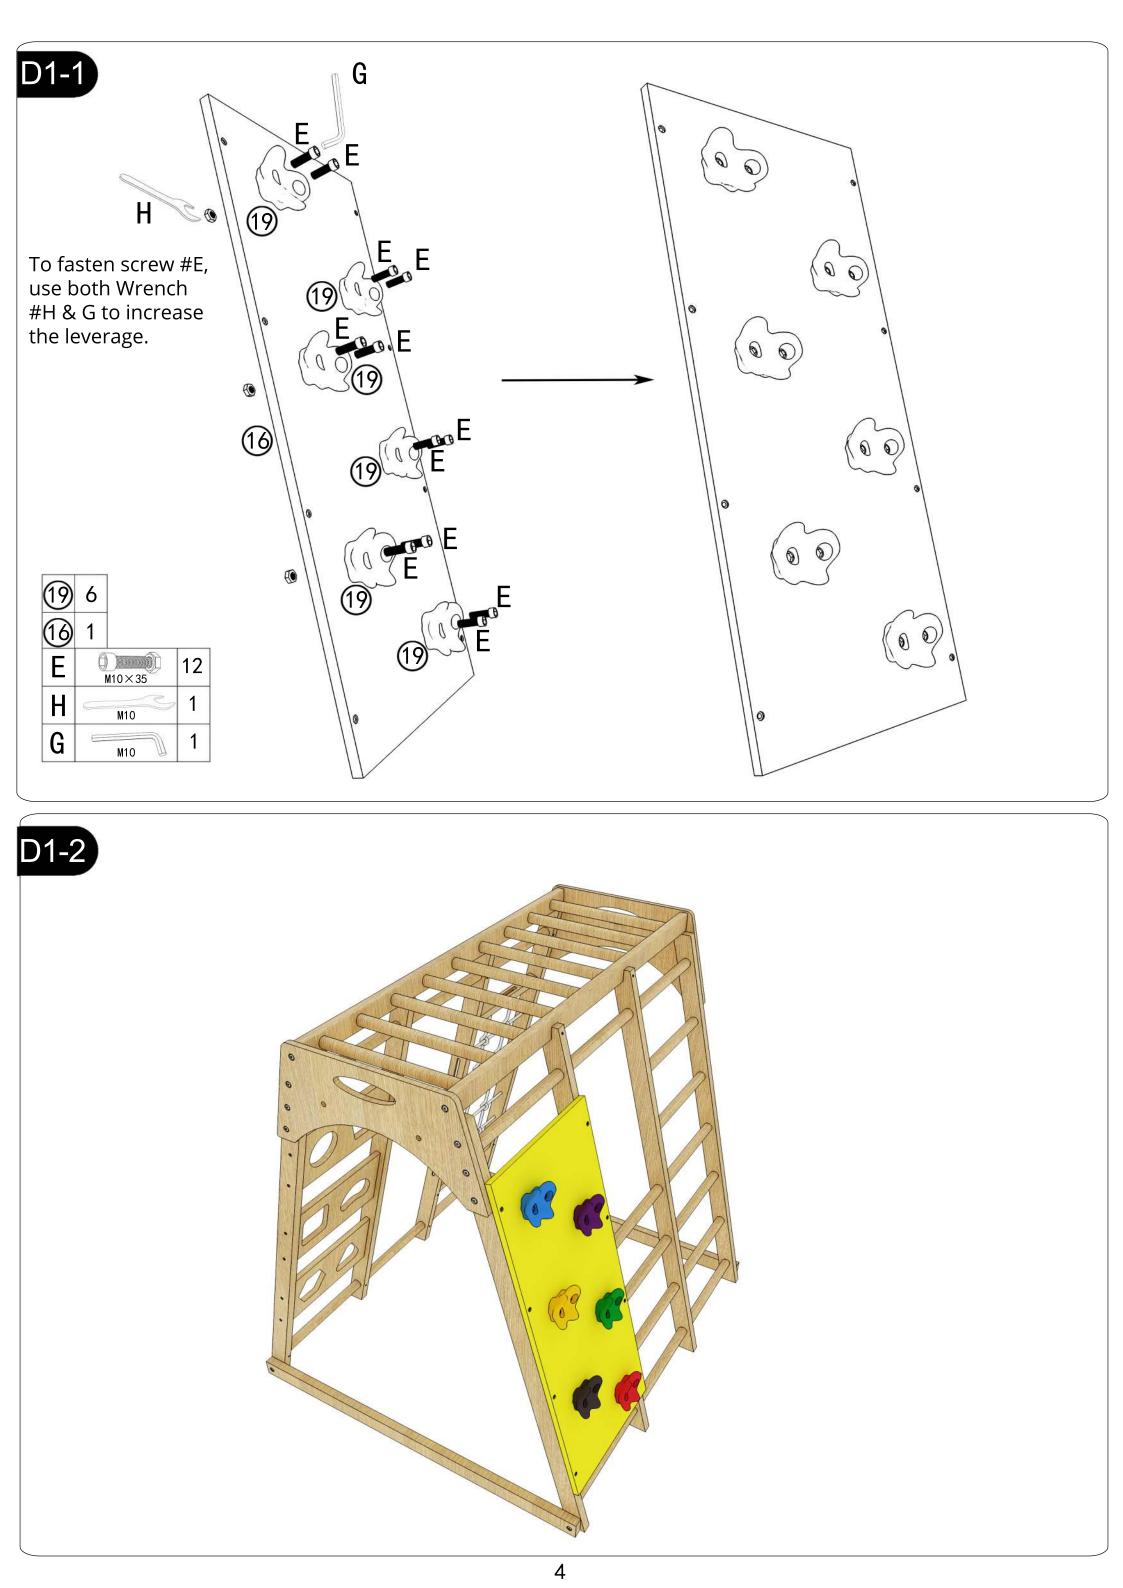

ACKAGING: Make sure to throw away all packaging materials. They are not to be used as toys.
- NEVER use this product if there are any loose or missing fasteners, loose joints or broken parts. Check after assembly.
- Adults should check all screws weekly or if the product gets loose and or wobbly, then tighten. If product continues to be not sturdy, then stop and do not use.
- Cleaning using a damp cloth, use mild liquid dish soap to wipe clean product. You may want to clean the under side first to make sure you are not damaging the finish.

### PLEASE DO NOT RETURN TO STORE



Please do not return this product to the retailer!! We are able to assist you in ANY way

If you find that you have any trouble with assembly or missing or damaged parts please contact the seller.