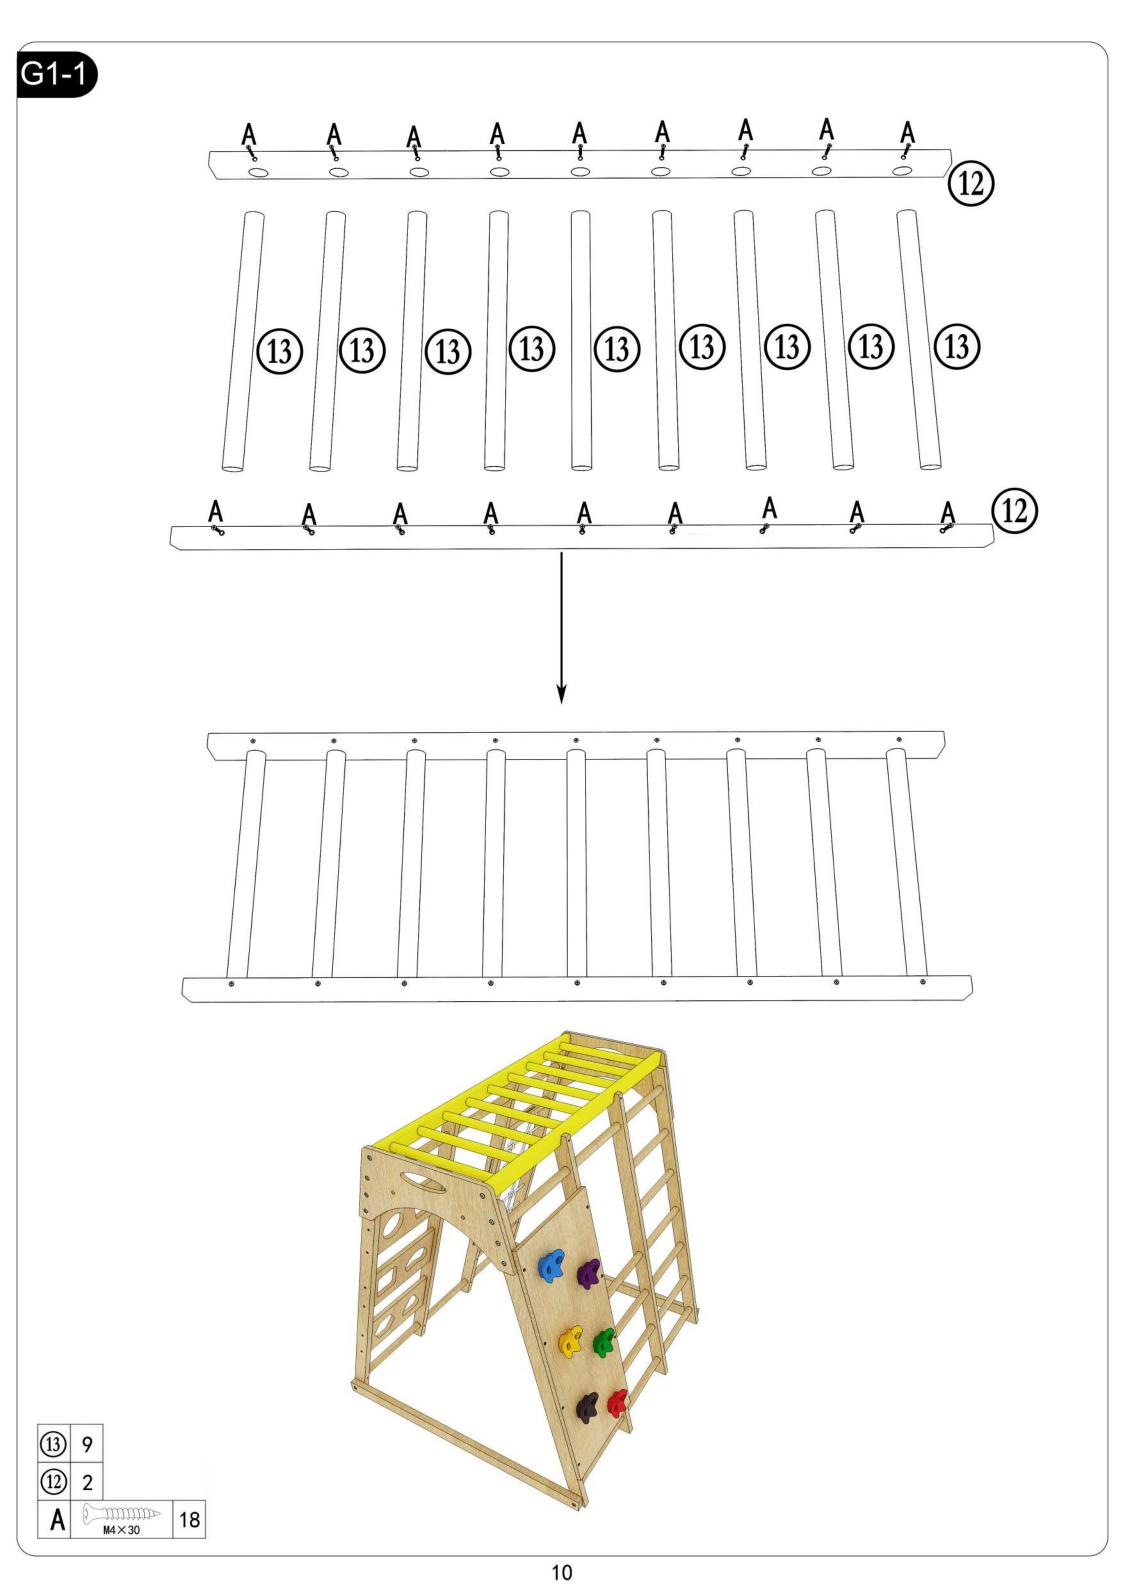

e to throw away all packaging materials. They are not to be used as toys.
- NEVER use this product if there are any loose or missing fasteners, loose joints or broken parts. Check after assembly.
- Adults should check all screws weekly or if the product gets loose and or wobbly, then tighten. If product continues to be not sturdy, then stop and do not use.
- Cleaning using a damp cloth, use mild liquid dish soap to wipe clean product. You may want to clean the under side first to make sure you are not damaging the finish.

### PLEASE DO NOT RETURN TO STORE



Please do not return this product to the retailer!! We are able to assist you in ANY way

If you find that you have any trouble with assembly or missing or damaged parts please contact the seller.