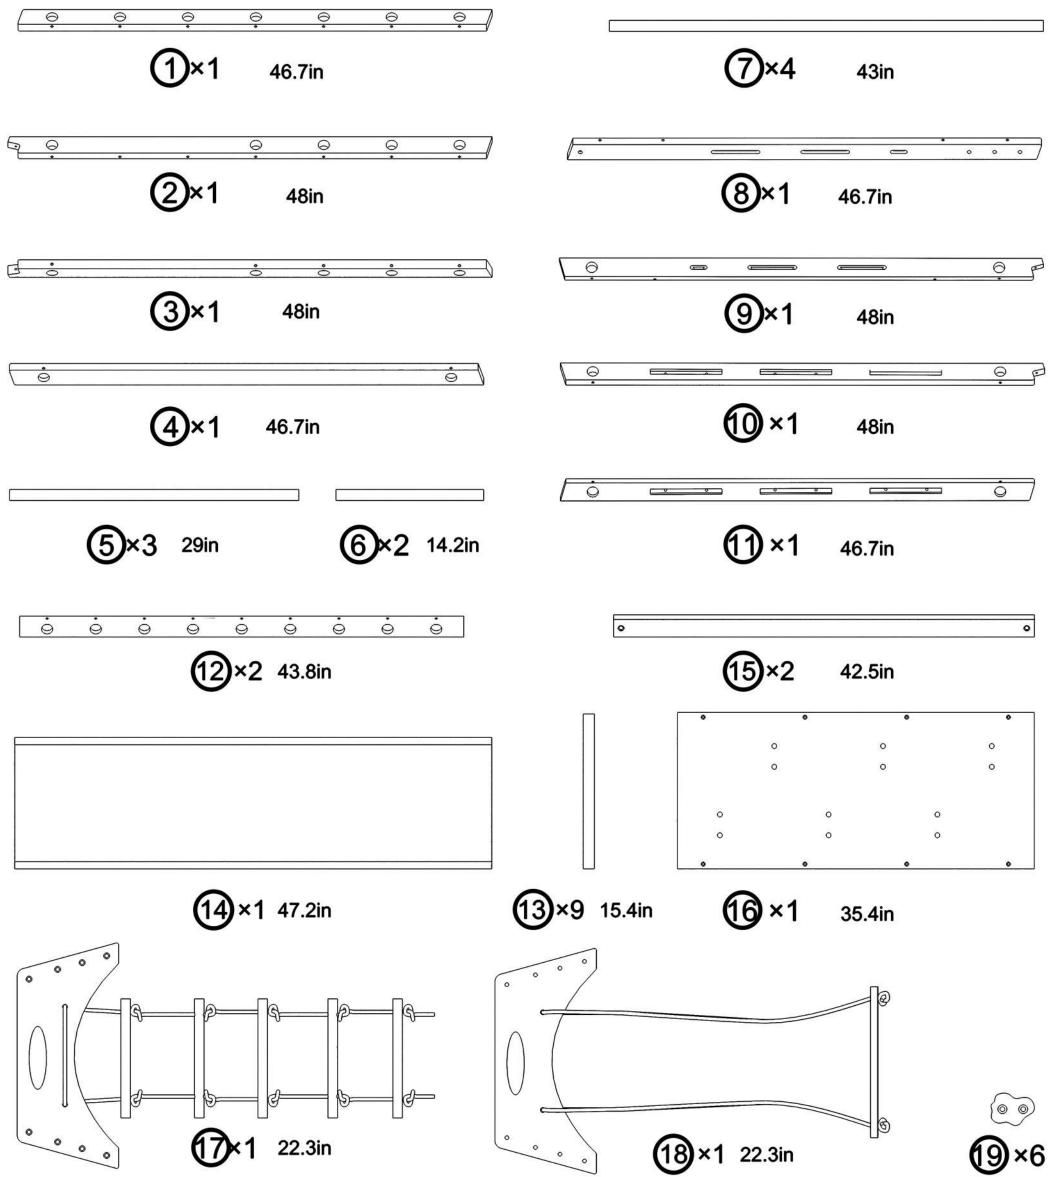

e.
- DISPOSAL OF PACKAGING: Make sure to throw away all packaging materials. They are not to be used as toys.
- NEVER use this product if there are any loose or missing fasteners, loose joints or broken parts. Check after assembly.
- Adults should check all screws weekly or if the product gets loose and or wobbly, then tighten. If product continues to be not sturdy, then stop and do not use.
- Cleaning using a damp cloth, use mild liquid dish soap to wipe clean product. You may want to clean the under side first to make sure you are not damaging the finish.

### PLEASE DO NOT RETURN TO STORE



Please do not return this product to the retailer!! We are able to assist you in ANY way

If you find that you have any trouble with assembly or missing or damaged parts please contact the seller.