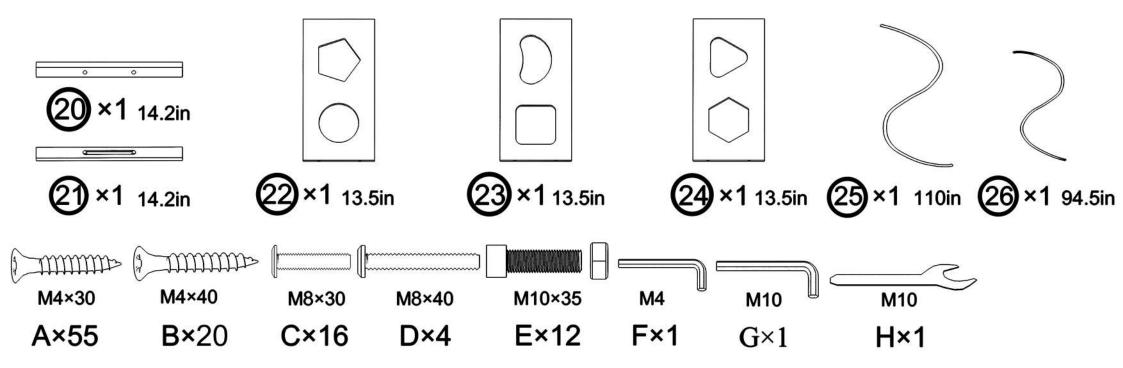

- DISPOSAL OF PACKAGING: Make sure to throw away all packaging materials. They are not to be used as toys.
- NEVER use this product if there are any loose or missing fasteners, loose joints or broken parts. Check after assembly.
- Adults should check all screws weekly or if the product gets loose and or wobbly, then tighten. If product continues to be not sturdy, then stop and do not use.
- Cleaning using a damp cloth, use mild liquid dish soap to wipe clean product. You may want to clean the under side first to make sure you are not damaging the finish.

### PLEASE DO NOT RETURN TO STORE



Please do not return this product to the retailer!! We are able to assist you in ANY way

If you find that you have any trouble with assembly or missing or damaged parts please contact the seller.