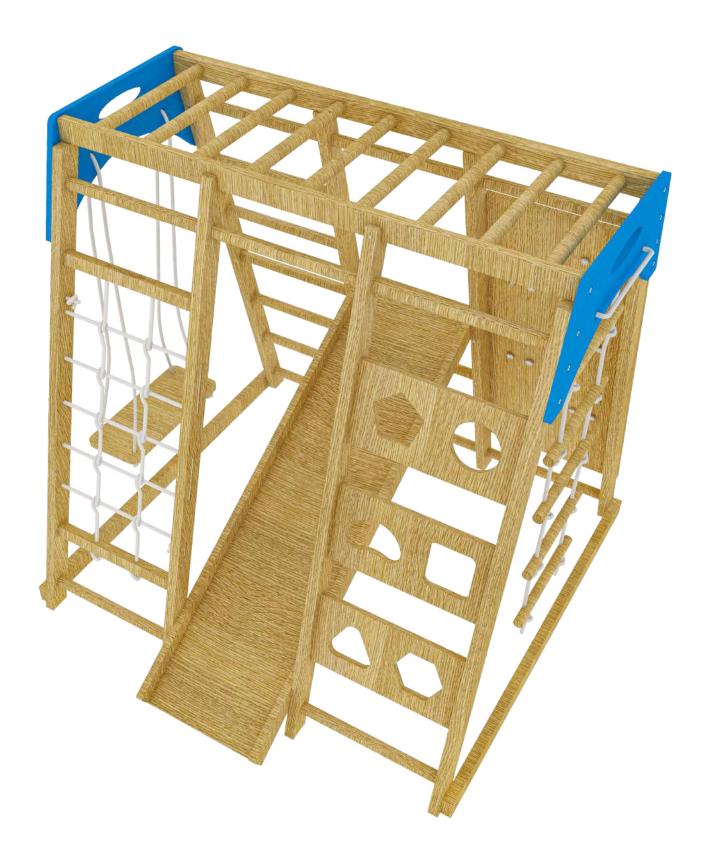

# Wooden Jungle Gym

## **USER MANUAL**



#### READ AND SAVE THIS INSTRUCTION FOR FUTURE USE

## SAFETY & CARE

- ADULT assembly required!
- Never place product on an elevated surface.
- Children must not use this product until assembly is completed.
- Always place product on a flat, level surface. NEVER place near stairs.
- This product should only be used under adult supervision.
- This product is intended for indoor, domestic use only. It is not suitable for commercial or medical use.
- DISPOSAL OF PACKAGING: Make sure to throw away all packaging materials. They are not to be used as toys.
- NEVER use this product if there are any loose or missing fasteners, loose joints or broken parts. Check after assembly.
- Adults should check all screws weekly or if the product gets loose and or wobbly, then tighten. If product continues