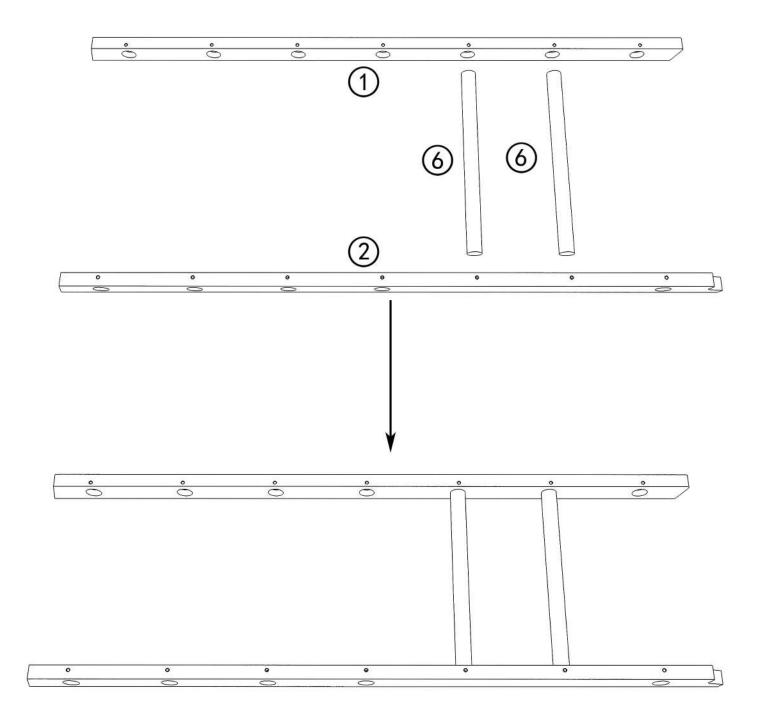

GING: Make sure to throw away all packaging materials. They are not to be used as toys.
- NEVER use this product if there are any loose or missing fasteners, loose joints or broken parts. Check after assembly.
- Adults should check all screws weekly or if the product gets loose and or wobbly, then tighten. If product continues to be not sturdy, then stop and do not use.
- Cleaning using a damp cloth, use mild liquid dish soap to wipe clean product. You may want to clean the under side first to make sure you are not damaging the finish.

### PLEASE DO NOT RETURN TO STORE



Please do not return this product to the retailer!! We are able to assist you in ANY way

If you find that you have any trouble with assembly or missing or damaged parts please contact the seller.