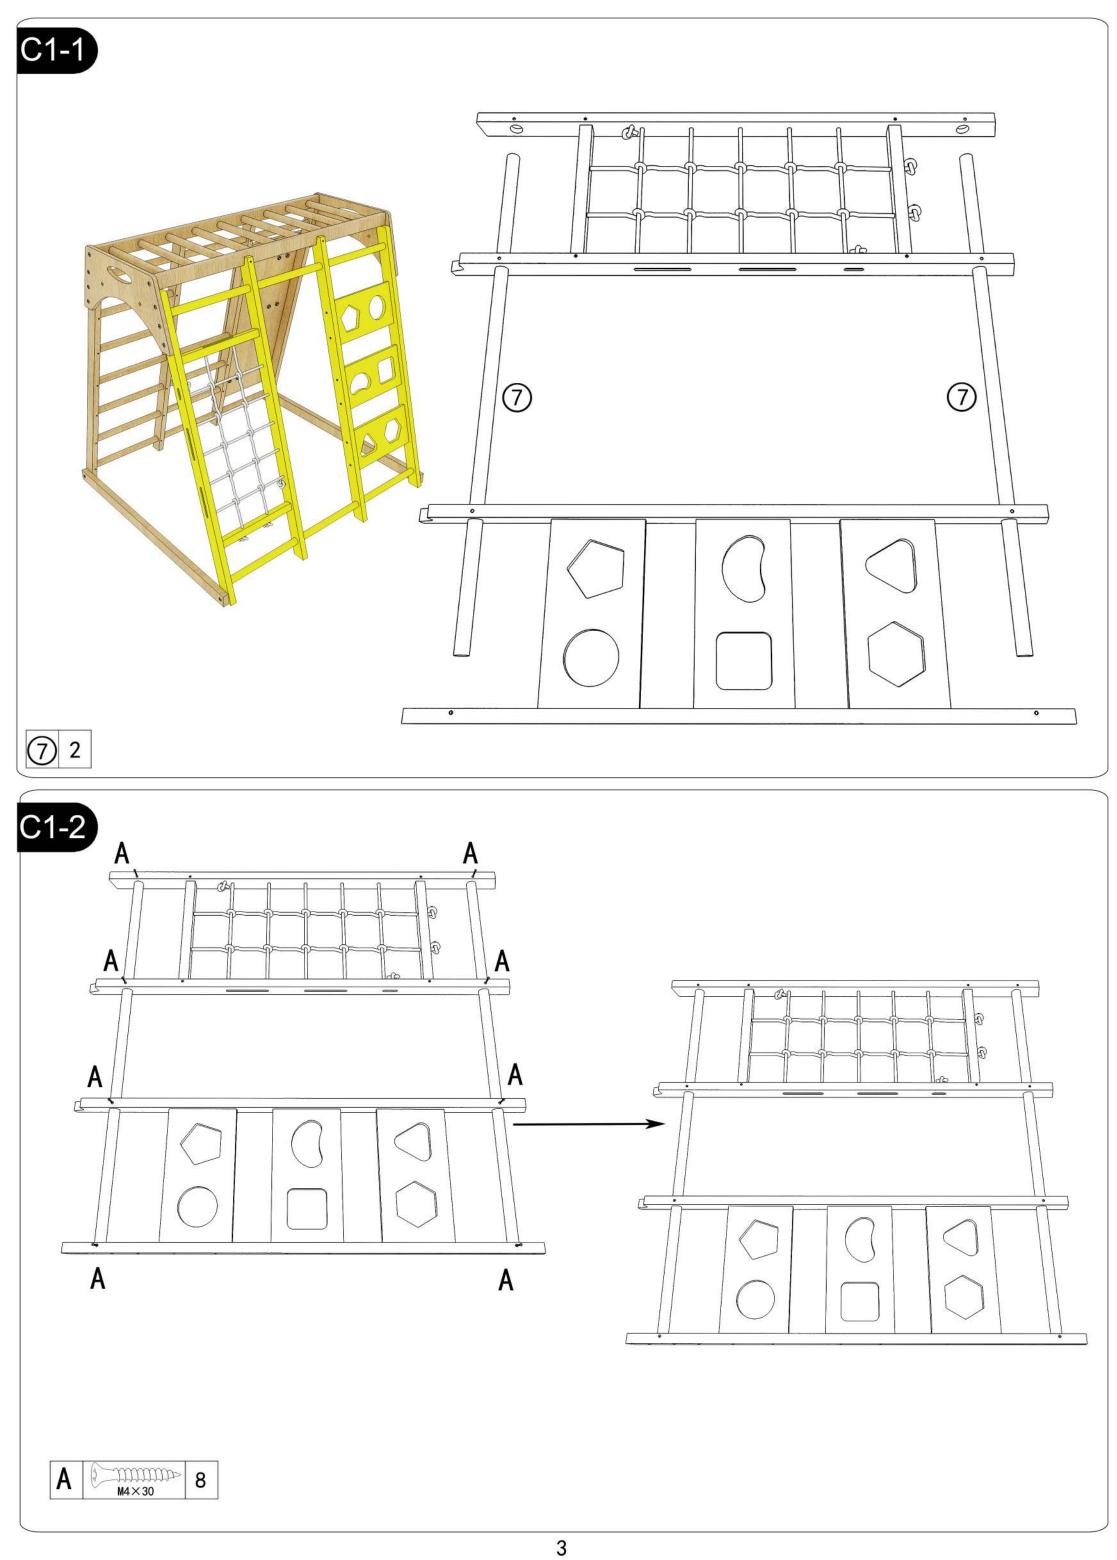

PACKAGING: Make sure to throw away all packaging materials. They are not to be used as toys.
- NEVER use this product if there are any loose or missing fasteners, loose joints or broken parts. Check after assembly.
- Adults should check all screws weekly or if the product gets loose and or wobbly, then tighten. If product continues to be not sturdy, then stop and do not use.
- Cleaning using a damp cloth, use mild liquid dish soap to wipe clean product. You may want to clean the under side first to make sure you are not damaging the finish.

### PLEASE DO NOT RETURN TO STORE



Please do not return this product to the retailer!! We are able to assist you in ANY way

If you find that you have any trouble with assembly or missing or damaged parts please contact the seller.