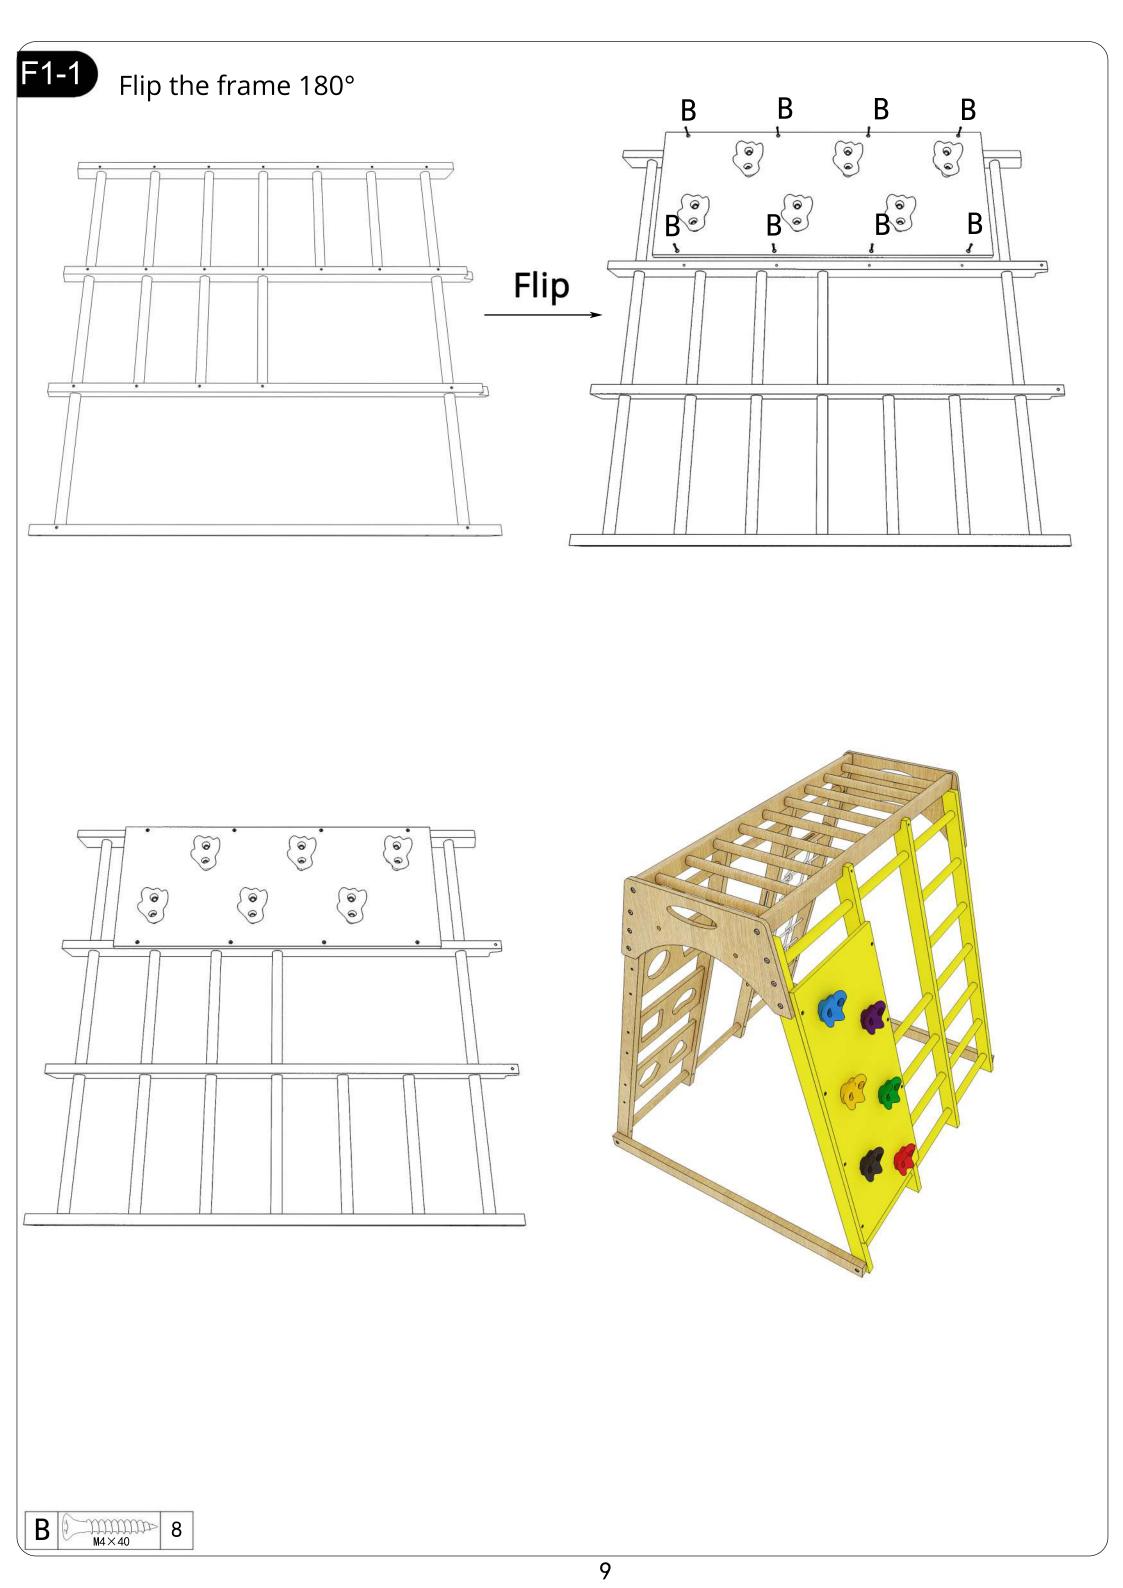

ure to throw away all packaging materials. They are not to be used as toys.
- NEVER use this product if there are any loose or missing fasteners, loose joints or broken parts. Check after assembly.
- Adults should check all screws weekly or if the product gets loose and or wobbly, then tighten. If product continues to be not sturdy, then stop and do not use.
- Cleaning using a damp cloth, use mild liquid dish soap to wipe clean product. You may want to clean the under side first to make sure you are not damaging the finish.

### PLEASE DO NOT RETURN TO STORE



Please do not return this product to the retailer!! We are able to assist you in ANY way

If you find that you have any trouble with assembly or missing or damaged parts please contact the seller.