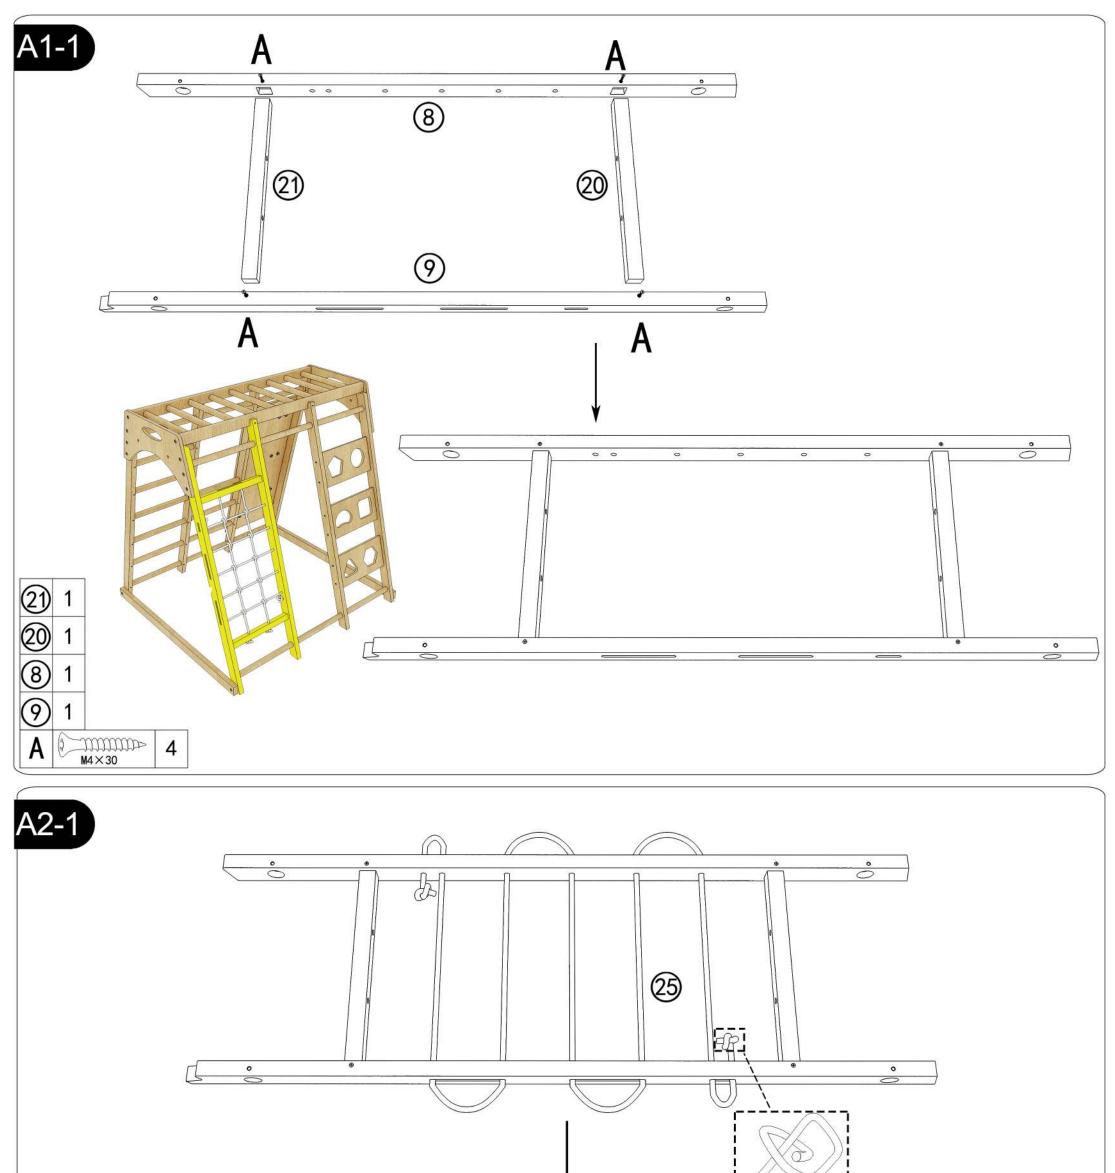

DISPOSAL OF PACKAGING: Make sure to throw away all packaging materials. They are not to be used as toys.
- NEVER use this product if there are any loose or missing fasteners, loose joints or broken parts. Check after assembly.
- Adults should check all screws weekly or if the product gets loose and or wobbly, then tighten. If product continues to be not sturdy, then stop and do not use.
- Cleaning using a damp cloth, use mild liquid dish soap to wipe clean product. You may want to clean the under side first to make sure you are not damaging the finish.

### PLEASE DO NOT RETURN TO STORE



Please do not return this product to the retailer!! We are able to assist you in ANY way

If you find that you have any trouble with assembly or missing or damaged parts please contact the seller.