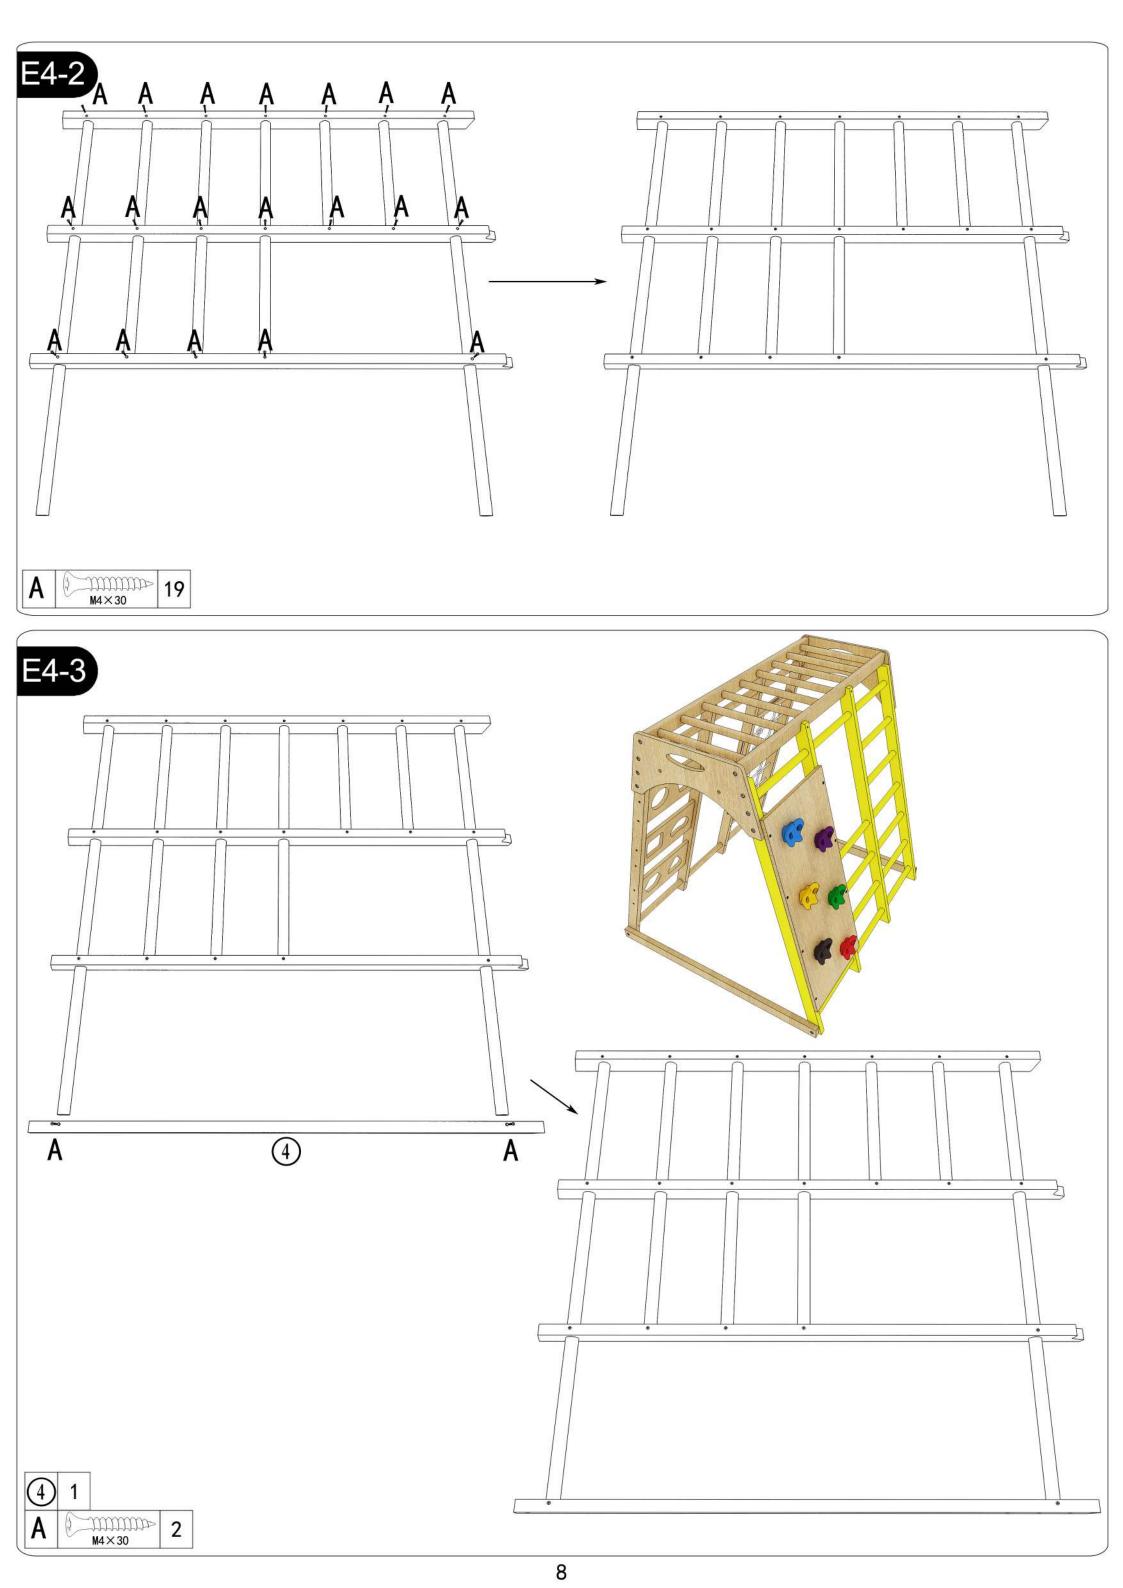

sure to throw away all packaging materials. They are not to be used as toys.
- NEVER use this product if there are any loose or missing fasteners, loose joints or broken parts. Check after assembly.
- Adults should check all screws weekly or if the product gets loose and or wobbly, then tighten. If product continues to be not sturdy, then stop and do not use.
- Cleaning using a damp cloth, use mild liquid dish soap to wipe clean product. You may want to clean the under side first to make sure you are not damaging the finish.

### PLEASE DO NOT RETURN TO STORE



Please do not return this product to the retailer!! We are able to assist you in ANY way

If you find that you have any trouble with assembly or missing or damaged parts please contact the seller.