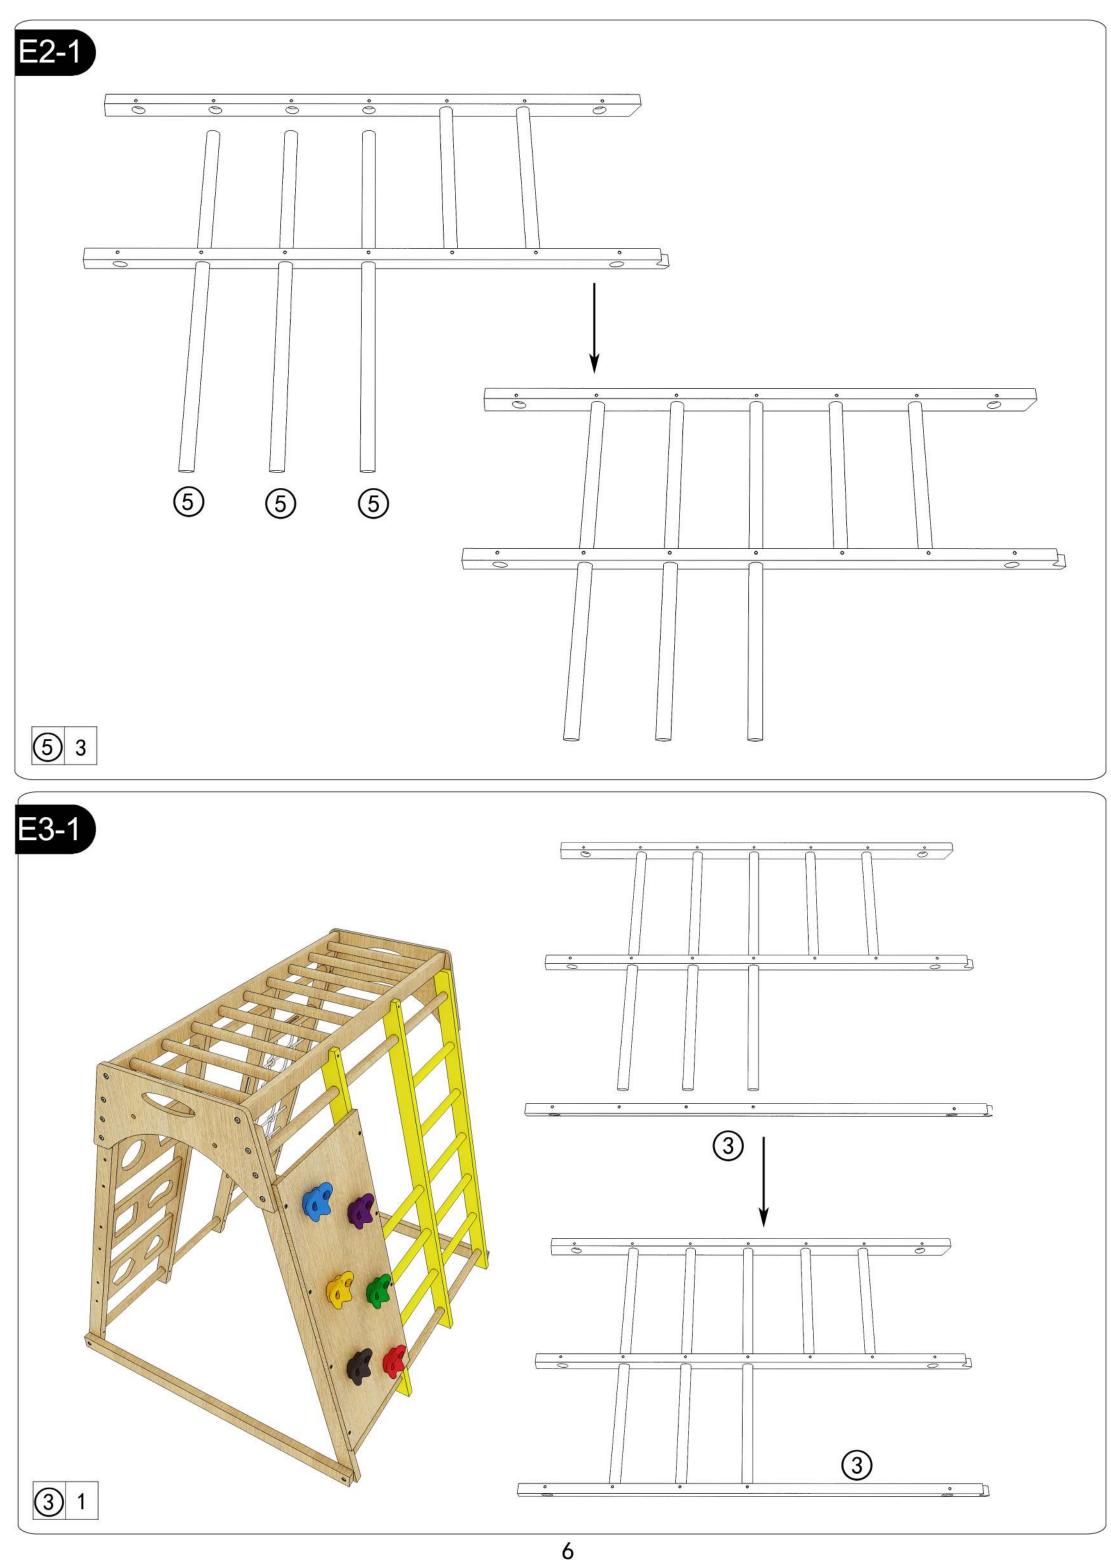

: Make sure to throw away all packaging materials. They are not to be used as toys.
- NEVER use this product if there are any loose or missing fasteners, loose joints or broken parts. Check after assembly.
- Adults should check all screws weekly or if the product gets loose and or wobbly, then tighten. If product continues to be not sturdy, then stop and do not use.
- Cleaning using a damp cloth, use mild liquid dish soap to wipe clean product. You may want to clean the under side first to make sure you are not damaging the finish.

### PLEASE DO NOT RETURN TO STORE



Please do not return this product to the retailer!! We are able to assist you in ANY way

If you find that you have any trouble with assembly or missing or damaged parts please contact the seller.