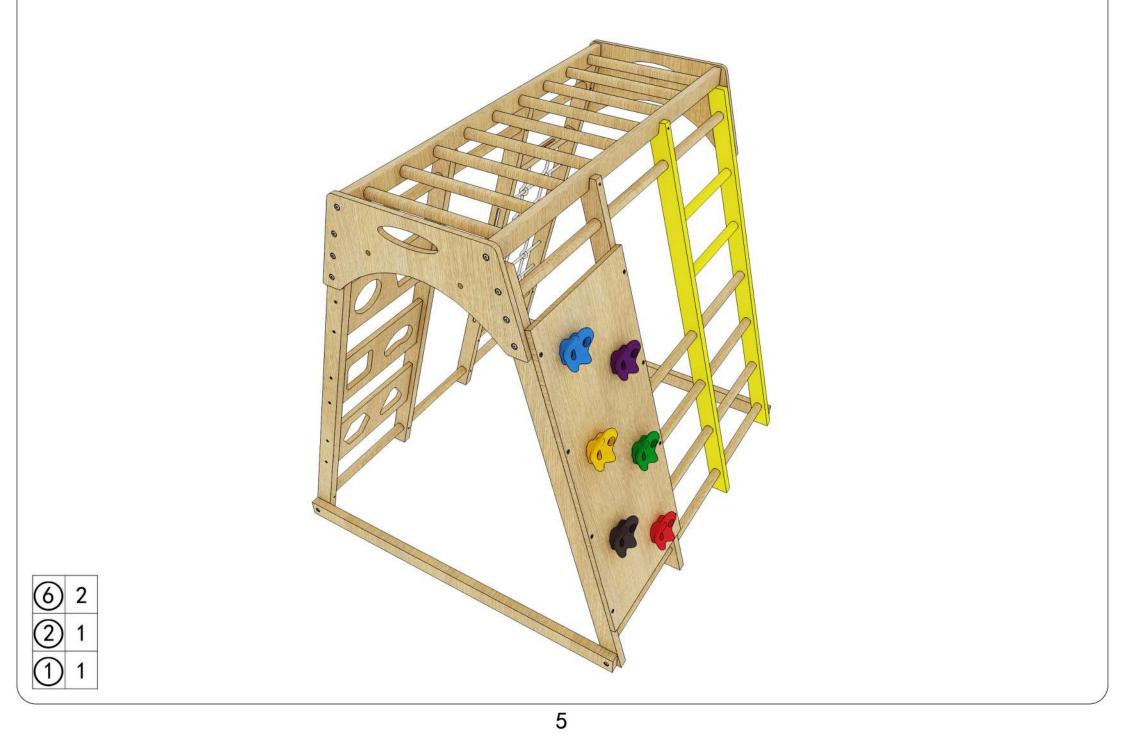

NG: Make sure to throw away all packaging materials. They are not to be used as toys.
- NEVER use this product if there are any loose or missing fasteners, loose joints or broken parts. Check after assembly.
- Adults should check all screws weekly or if the product gets loose and or wobbly, then tighten. If product continues to be not sturdy, then stop and do not use.
- Cleaning using a damp cloth, use mild liquid dish soap to wipe clean product. You may want to clean the under side first to make sure you are not damaging the finish.

### PLEASE DO NOT RETURN TO STORE



Please do not return this product to the retailer!! We are able to assist you in ANY way

If you find that you have any trouble with assembly or missing or damaged parts please contact the seller.