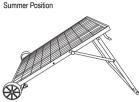

# Huntkey USA, Inc

support@naturesgenerator.com

**805.383.0003** 

**805.383.0005** 

### How to Position the Solar Panel

Flat Position







### How to Use the Solar Panel

Connect the solar panel cable to the solar input port.



You can use the four eyebolts to anchor the solar panel to the ground.



You can use handles for cable management and predrilled 6mm holes for optional mounting.



You can turn star knob clockwise to stop the wheel or countercolockwise to release.



# Optional: To Double Charging Speed, Use the Parallel Connection Method

Nature's

Generator Power Pod



## Specifications:

Rated Power: 100W Voltage: 17V ~ 22V Fuse Rating: 8A Cell: Polycrystalline

## Certifications:





Power Panel





Designed & Assembled in USA