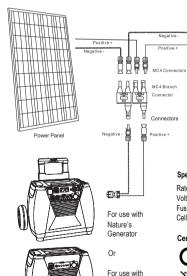

# Optional: To Double Charging Speed, Use the Parallel Connection Method

Nature's

Generator Power Pod

## Specifications:

Rated Power: 100W Voltage: 17V ~ 22V Fuse Rating: 8A Cell: Polycrystalline

## Certifications:

Power Panel

Designed & Assembled in USA