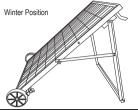

# Huntkey USA, Inc

support@naturesgenerator.com

**805.383.0003** 

**805.383.0005** 

### How to Position the Solar Panel

Flat Position







### How to Use the Solar Panel

Connect the solar panel cable to the solar input port.



You can use the four eyebolts to anchor the solar panel to the ground.



You can use handles for cable management and predrilled 6mm holes for optional mounting.



You can turn star knob clockwise to stop the wheel or countercolockwise to release.



# Optional: To Double Charging Speed, Use the Parallel Connection Method

Nature's

Generator Power Pod



## Specifications:

Rated Power: 100W Voltage: 17V ~ 22V Fuse Rating: 8A Cell: Polycrystalline

## Certifications:





Power Panel





Designed & Assembled in USA