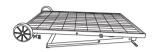

# Huntkey USA, Inc

support@naturesgenerator.com

**805.383.0003** 

**805.383.0005** 

### How to Position the Solar Panel

Flat Position







### How to Use the Solar Panel

Connect the solar panel cable to the solar input port.



You can use the four eyebolts to anchor the solar panel to the ground.



You can use handles for cable management and predrilled 6mm holes for optional mounting.



You can turn star knob clockwise to stop the wheel or countercolockwise to release.



# Optional: To Double Charging Speed, Use the Parallel Connection Method

Nature's

Generator Power Pod



## Specifications:

Rated Power: 100W Voltage: 17V ~ 22V Fuse Rating: 8A Cell: Polycrystalline

## Certifications:





Power Panel





Designed & Assembled in USA