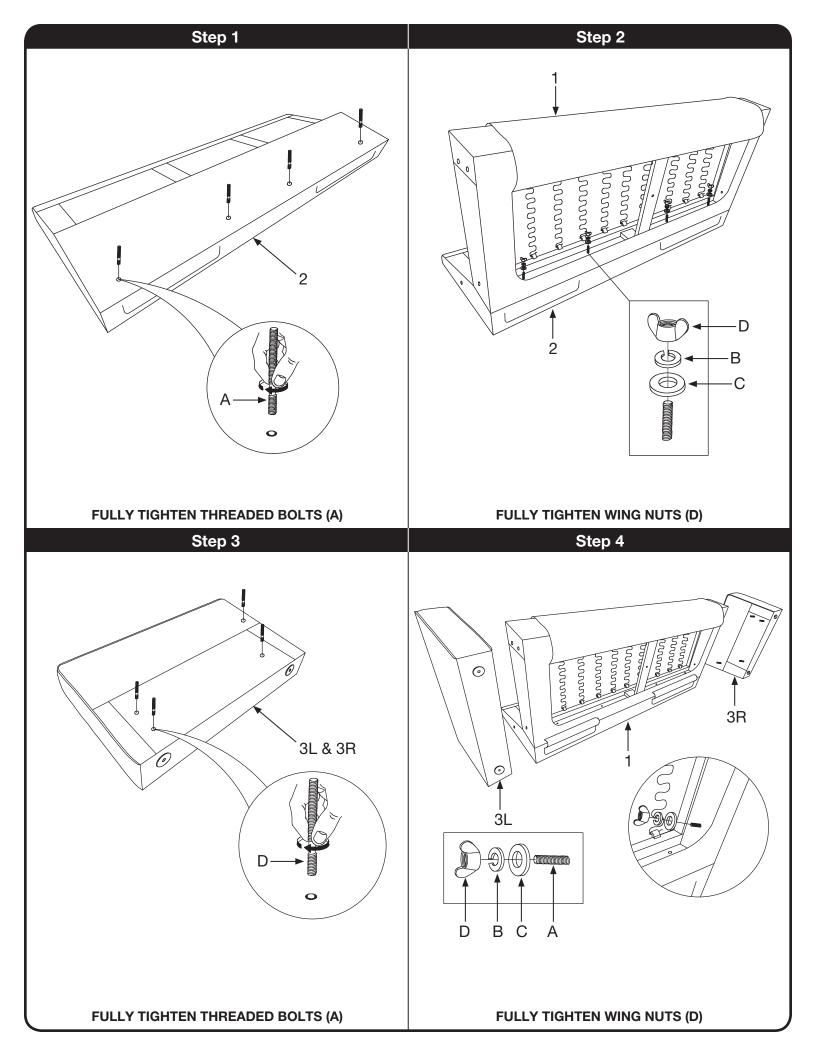

Assembly Instructions - Important:

Carefully unpack and identify each component before attempting to assemble. Refer to parts list. Please take care when assembling the unit and always set the parts on a clean, soft surface. If you require any assistance with assembly, parts or information on other products, please visit our website: www.avesix.com or call or write us.

| HARDWARE LIST |  |               |        |
|---------------|--|---------------|--------|
| Α             |  | THREADED BOLT | 12 PCS |
| В             |  | LOCK WASHER   | 12 PCS |
| C             |  | FLAT WASHER   | 12 PCS |
| D             |  | WING NUT      | 12 PCS |