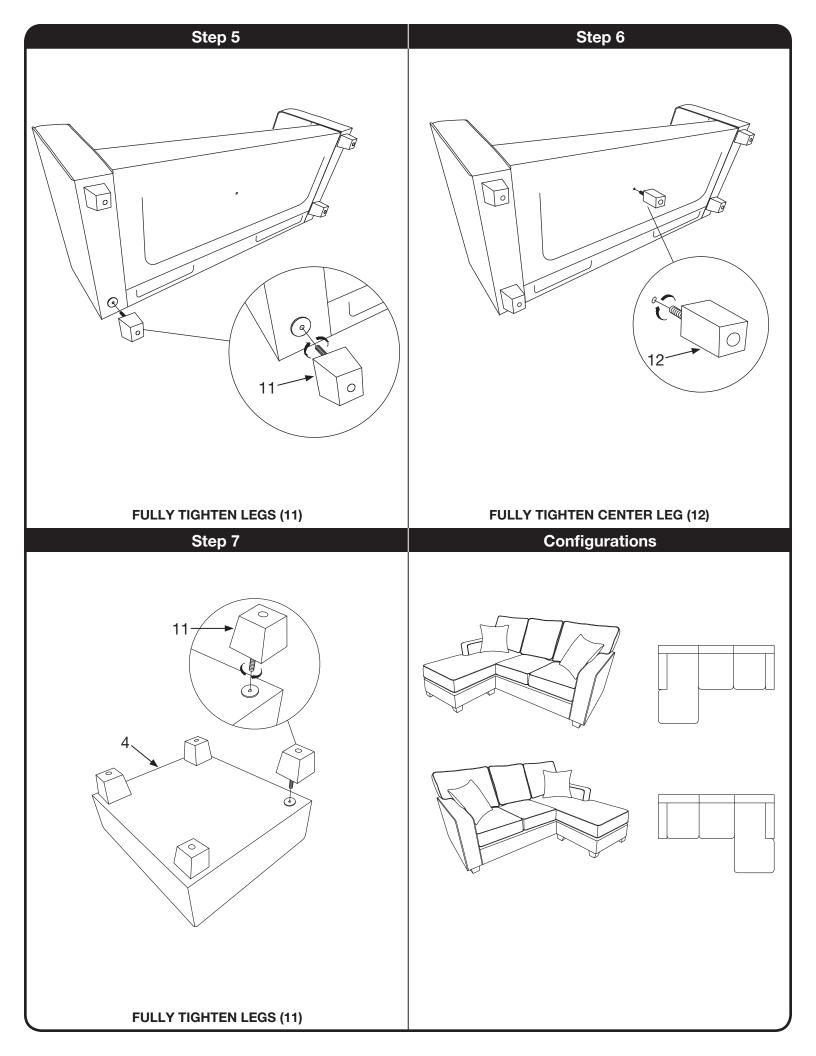

@officestar.net, by Fax 1-909-930-5629, or toll free parts number 1-800-950-7262, Monday through Friday 8:00 a.m. - 5:00 p.m. Pacific Time.



Assembly Instructions - Important:

Carefully unpack and identify each component before attempting to assemble. Refer to parts list. Please take care when assembling the unit and always set the parts on a clean, soft surface. If you require any assistance with assembly, parts or information on other products, please visit our website: www.avesix.com or call or write us.





| HARDWARE LIST |  |               |        |
|---------------|--|---------------|--------|
| Α             |  | THREADED BOLT | 12 PCS |
| В             |  | LOCK WASHER   | 12 PCS |
| C             |  | FLAT WASHER   | 12 PCS |
| D             |  | WING NUT      | 12 PCS |