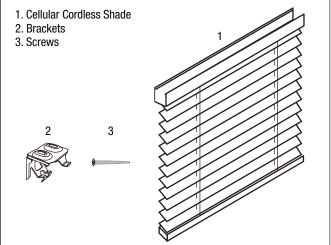

# **Installation Instructions**

1. Determine inside/ceiling or outside mount

2. Place shade in desired location and mark corners.

| Inside/Ceiling Mount | Outside Mount                                                                                                                                                                                                                                                                                                                                                                                                                                                                                                                                                                                                                                                                                                                                                                                                                                                                                                                                                                                                                                                                                                                                                                                                                                                                                                                                                                                                                                                                                                                                                                                                                                                                                                                                                                                                                                                                                                                                                                                                                                                                                                                  |
|----------------------|--------------------------------------------------------------------------------------------------------------------------------------------------------------------------------------------------------------------------------------------------------------------------------------------------------------------------------------------------------------------------------------------------------------------------------------------------------------------------------------------------------------------------------------------------------------------------------------------------------------------------------------------------------------------------------------------------------------------------------------------------------------------------------------------------------------------------------------------------------------------------------------------------------------------------------------------------------------------------------------------------------------------------------------------------------------------------------------------------------------------------------------------------------------------------------------------------------------------------------------------------------------------------------------------------------------------------------------------------------------------------------------------------------------------------------------------------------------------------------------------------------------------------------------------------------------------------------------------------------------------------------------------------------------------------------------------------------------------------------------------------------------------------------------------------------------------------------------------------------------------------------------------------------------------------------------------------------------------------------------------------------------------------------------------------------------------------------------------------------------------------------|
|                      | and the second s |

### 7. Mount shade in brackets.