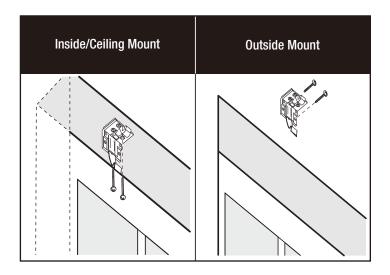

# **Installation Instructions**

1. Determine inside/ceiling or outside mount

2. Place shade in desired location and mark corners.

| Inside/Ceiling Mount | Outside Mount                                                                                                                                                                                                                                                                                                                                                                                                                                                                                                                                                                                                                                                                                                                                                                                                                                                                                                                                                                                                                                                                                                                                                                                                                                                                                                                                                                                                                                                                                                                                                                                                                                                                                                                                                                                                                                                                                                                                                                                                                                                                                                                  |
|----------------------|--------------------------------------------------------------------------------------------------------------------------------------------------------------------------------------------------------------------------------------------------------------------------------------------------------------------------------------------------------------------------------------------------------------------------------------------------------------------------------------------------------------------------------------------------------------------------------------------------------------------------------------------------------------------------------------------------------------------------------------------------------------------------------------------------------------------------------------------------------------------------------------------------------------------------------------------------------------------------------------------------------------------------------------------------------------------------------------------------------------------------------------------------------------------------------------------------------------------------------------------------------------------------------------------------------------------------------------------------------------------------------------------------------------------------------------------------------------------------------------------------------------------------------------------------------------------------------------------------------------------------------------------------------------------------------------------------------------------------------------------------------------------------------------------------------------------------------------------------------------------------------------------------------------------------------------------------------------------------------------------------------------------------------------------------------------------------------------------------------------------------------|
|                      | and the second s |

3. Tilt shade forward and mark location of internal components. For proper operation of the shade, brackets must be outside of this area.

If you have any questions regarding installation please call Achim's Customer Service at 1800-54-ACHIM www.achimonline.com

4. Mark screw locations. Align edge of bracket with inside or outside of marks made in step 3, ensuring to avoid the "X."