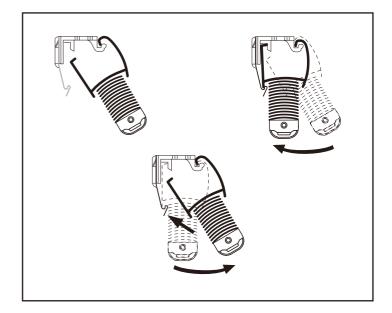

3. Tilt shade forward and mark location of internal components. For proper operation of the shade, brackets must be outside of this area.

If you have any questions regarding installation please call Achim's Customer Service at 1800-54-ACHIM www.achimonline.com

4. Mark screw locations. Align edge of bracket with inside or outside of marks made in step 3, ensuring to avoid the "X."

# 5. Drill holes.

### 6. Screw brackets into place.

### 7. Mount shade in brackets.