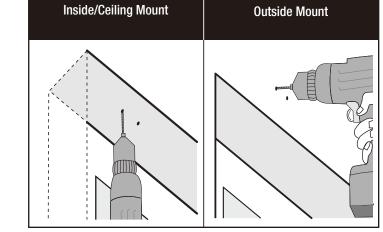

4. Mark screw locations. Align edge of bracket with inside or outside of marks made in step 3, ensuring to avoid the "X."

# 5. Drill holes.