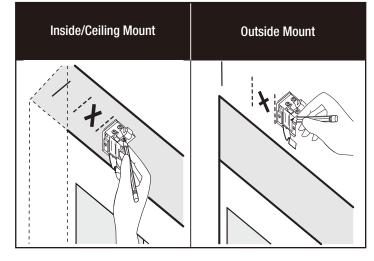

-----------------------------------------------------------------------------------------------------------------------------------------------------------------------------------------------------------------------------------------------------------------------------------------------------------------|
|                      | and the second s |

3. Tilt shade forward and mark location of internal components. For proper operation of the shade, brackets must be outside of this area.





If you have any questions regarding installation please call Achim's Customer Service at 1800-54-ACHIM www.achimonline.com

4. Mark screw locations. Align edge of bracket with inside or outside of marks made in step 3, ensuring to avoid the "X."

# 5. Drill holes.

### 6. Screw brackets into place.







### 7. Mount shade in brackets.



# **Operation Instructions**

### TO BRING SHADE DOWN TO WINDOW SILL:

Pull shade down to the window sill using the center of the bottom rail.

*Tip: You may pull shade all the way down to the window sill or stop at any desired height.* 



#### TO FULLY OPEN SHADE: Push shade up using thecenterof the bottom rail.

*Tip: You may fully open shade to top of window or stop at any desired height.* 



### TIP:

You can always move shade up and down at any time.

### **TO CLEAN SHADE**

Dust gently with clean, damp non-abrasive cloth.

#### NOTE:

This shade cannot be shortened. Altering the length of this shade will compromise the function and shall void the warranty.



If you have any questions regarding installation please call Achim's Customer Service a