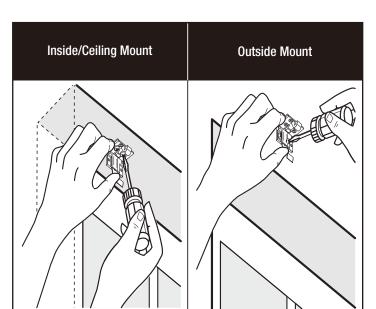

-------------------------------------------------------------------------------------------------------------------------------------------------------------------------------------------------------------------------------------------------------------------------------------------------------------------|
|                      | and the second s |

3. Tilt shade forward and mark location of internal components. For proper operation of the shade, brackets must be outside of this area.





If you have any questions regarding installation please call Achim's Customer Service at 1800-54-ACHIM www.achimonline.com

4. Mark screw locations. Align edge of bracket with inside or outside of marks made in step 3, ensuring to avoid the "X."

# 5. Drill holes.

### 6. Screw brackets into place.







### 7. Mount shade in brackets.



# **Operation Instructions**

### TO BRING SHADE DOWN TO WINDOW SILL:

Pull shade down to the window sill using the center of the bottom rail.

*Tip: You may pull shade all the way down to the window sill or stop at any desired height.* 



#### TO FULLY OPEN SHADE: Push shade up using thecenterof the bottom rail.

*Tip: You may fully open shade to top of window or stop at any desired height.* 



### TIP:

You can always move shade up and down at any time.

### **TO CLEAN SHADE**

Dust gently with clean, damp non-abrasive cloth.

#### NOTE:

This shade cannot be shortened. Altering the length of this shade will compromise the function and shall void the warranty.



If you have any questions regarding installation please call Achim's Customer Service