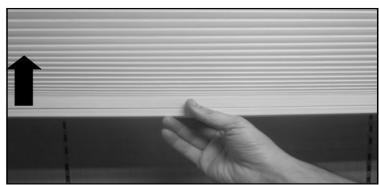

#### TO FULLY OPEN SHADE: Push shade up using thecenterof the bottom rail.

*Tip: You may fully open shade to top of window or stop at any desired height.* 