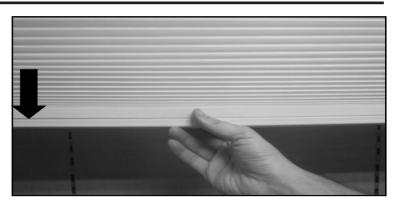

### TO BRING SHADE DOWN TO WINDOW SILL:

Pull shade down to the window sill using the center of the bottom rail.

*Tip: You may pull shade all the way down to the window sill or stop at any desired height.* 