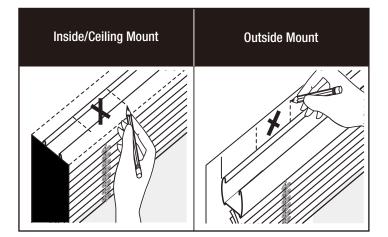

# **Installation Instructions**

1. Determine inside/ceiling or outside mount

2. Place shade in desired location and mark corners.

| Inside/Ceiling Mount | Outside Mount                                                                                                                                                                                                                                                                                                                                                                                                                                                                                                                                                                                                                                                                                                                                                                                                                                                                                                                                                                                                                                                                                                                                                                                                                                                                                                                                                                                                                                                                                                                                                                                                                                                                                                                                                                                                                                                                                                                                                                                                                                                                                                                  |
|----------------------|--------------------------------------------------------------------------------------------------------------------------------------------------------------------------------------------------------------------------------------------------------------------------------------------------------------------------------------------------------------------------------------------------------------------------------------------------------------------------------------------------------------------------------------------------------------------------------------------------------------------------------------------------------------------------------------------------------------------------------------------------------------------------------------------------------------------------------------------------------------------------------------------------------------------------------------------------------------------------------------------------------------------------------------------------------------------------------------------------------------------------------------------------------------------------------------------------------------------------------------------------------------------------------------------------------------------------------------------------------------------------------------------------------------------------------------------------------------------------------------------------------------------------------------------------------------------------------------------------------------------------------------------------------------------------------------------------------------------------------------------------------------------------------------------------------------------------------------------------------------------------------------------------------------------------------------------------------------------------------------------------------------------------------------------------------------------------------------------------------------------------------|
|                      | and the second s |

3. Tilt shade forward and mark location of internal components. For proper operation of the shade, brackets must be outside of this area.

If you have any questions regarding installation please call Achim's Customer Service at 1800-54-ACHIM www.achimonline.com

4. Mark screw locations. Align edge of bracket with inside or outside of marks made in step 3, ensuring to avoid the "X."