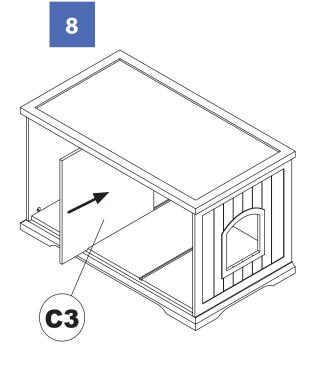

n panels, use clean water on a damp cloth.
- When assembling ZOOVILLAS'™ CAT WASHROOM BENCH, please handle all panels and/or hardware with care to avoid any possibilities of damages and/or injuries.



NOTE: Please read all instructions carefully before starting assembly. Also, we recommend that the unit is fully assembled on a level surface. Two people are recommended to assemble this product.



NOTE: Please read all instructions carefully before starting assembly. Also, we recommend that the unit is fully assembled on a level surface. Two people are recommended to assemble this product.

## zoovilla



\* To ensure proper assembly we have included the following guides:







Reference this guide when assembling all Cam Locks (Hardware A+B).

## zoovilla





## zoovilla

4



5













Please check contents before assembly. If any items are missing or damaged, do not take the unit back to the store. Call (775) 629-5029 or email: service@merryproducts.com for customer service and we will save you time by correcting any problems directly for you.

NOTE: Please read all instructions carefully before starting assembly. Also, we recommend that the unit is fully assembled on a level surface.