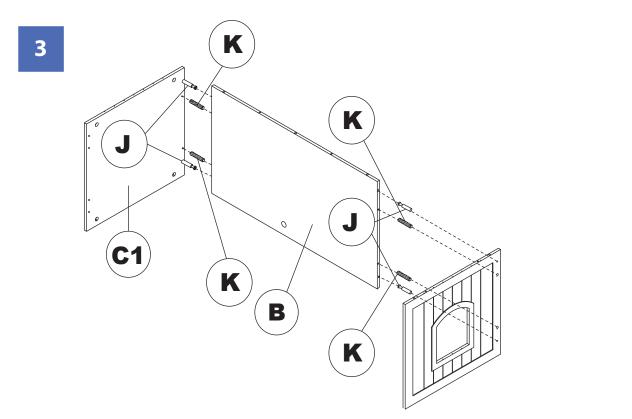

NOTE: Please read all instructions carefully before starting assembly. Also, we recommend that the unit is fully assembled on a level surface. Two people are recommended to assemble this product.

NOTE: Please read all instructions carefully before starting assembly. Also, we recommend that the unit is fully assembled on a level surface. Two people are recommended to assemble this product.