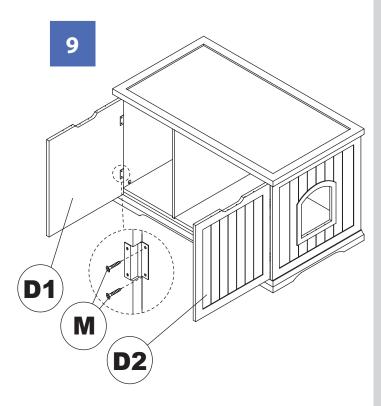

panels, use clean water on a damp cloth.
- When assembling ZOOVILLAS'™ CAT WASHROOM BENCH, please handle all panels and/or hardware with care to avoid any possibilities of damages and/or injuries.



NOTE: Please read all instructions carefully before starting assembly. Also, we recommend that the unit is fully assembled on a level surface. Two people are recommended to assemble this product.



NOTE: Please read all instructions carefully before starting assembly. Also, we recommend that the unit is fully assembled on a level surface. Two people are recommended to assemble this product.

## zoovilla



\* To ensure proper assembly we have included the following guides:







Reference this guide when assembling all Cam Locks (Hardware A+B).

## zoovilla





## zoovilla

4



5













Please check contents before assembly. If any items are missing or damaged, do not take the unit back to the store. Call (775) 629-5029 or email: service@merryproducts.com for customer service and we will save you time by correcting any problems directly for you.

NOTE: Please read all instructions carefully before starting assembly. Also, we recommend that the unit is fully assembled on a level surface.