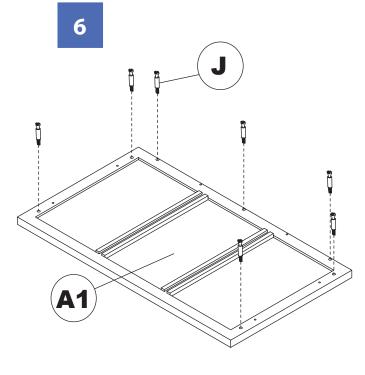

NOTE: Please read all instructions carefully before starting assembly. Also, we recommend that the unit is fully assembled on a level surface.