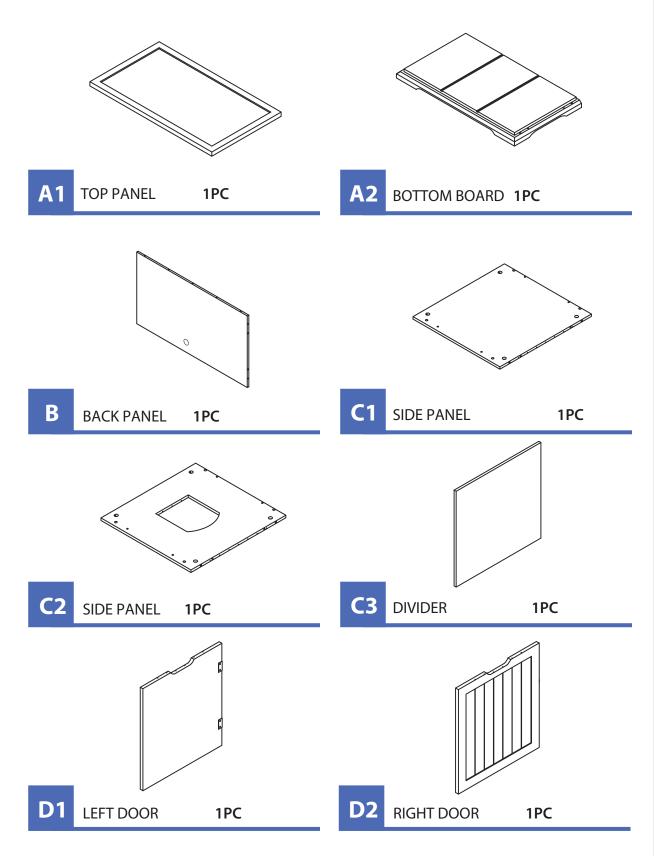

## zoovilla

4

5

Please check contents before assembly. If any items are missing or damaged, do not take the unit back to the store. Call (775) 629-5029 or email: service@merryproducts.com for customer service and we will save you time by correcting any problems directly for you.