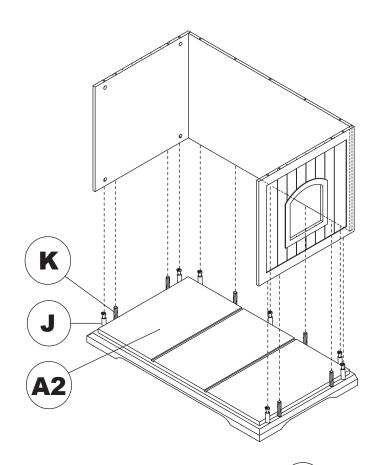

NOTE: Please read all instructions carefully before starting assembly. Also, we recommend that the unit is fully assembled on a level surface. Two people are recommended to assemble this product.

NOTE: Please read all instructions carefully before starting assembly. Also, we recommend that the unit is fully assembled on a level surface. Two people are recommended to assemble this product.