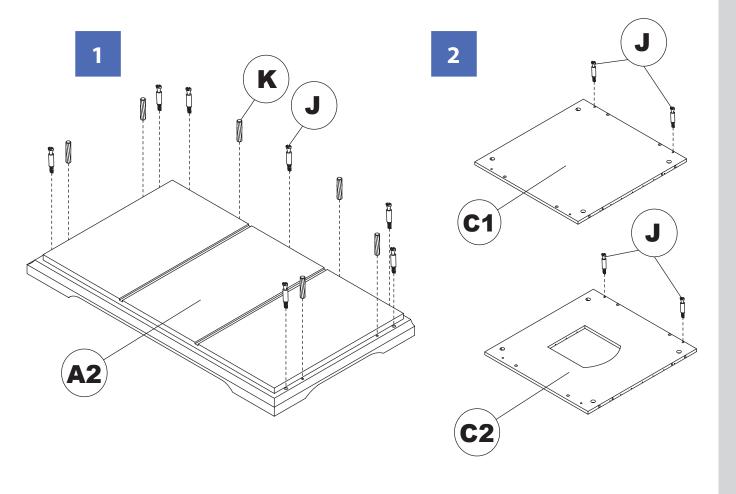

NOTE: Please read all instructions carefully before starting assembly. Also, we recommend that the unit is fully assembled on a level surface. Two people are recommended to assemble this product.

NOTE: Please read all instructions carefully before starting assembly. Also, we recommend that the unit is fully assembled on a level surface. Two people are recommended to assemble this product.