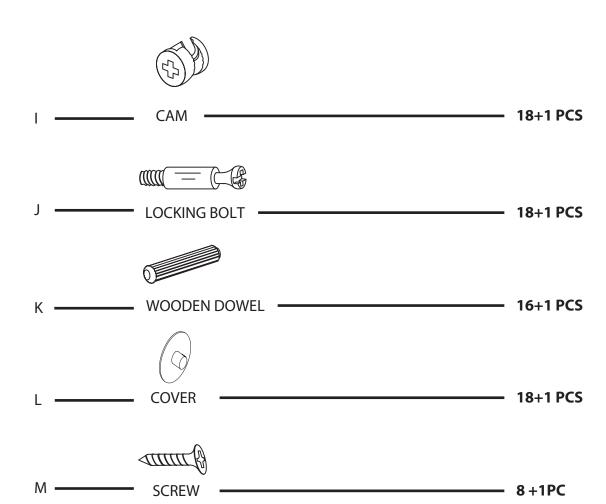

## zoovilla

\* To ensure proper assembly we have included the following guides:

Reference this guide when assembling all Cam Locks (Hardware A+B).

## zoovilla

4

5

Please check contents before assembly. If any items are missing or damaged, do not take the unit back to the store. Call (775) 629-5029 or email: service@merryproducts.com for customer service and we will save you time by correcting any problems directly for you.