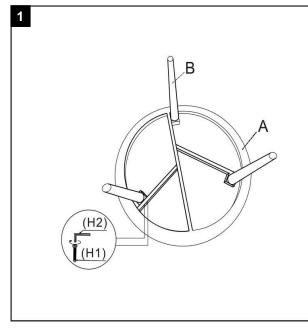

# Part List and Hardware List

| PIECE | DESCRIPTION | PICTURE                                      | QUANTITY |
|-------|-------------|----------------------------------------------|----------|
| А     | Тор         |                                              | 1X       |
| В     | Leg         | 0                                            | 3X       |
| H1    | Allen bolt  | <i>∯////////////////////////////////////</i> | 6X       |
| H2    | Allen key   |                                              | 1X       |

# Step 1 Attach the legs(B) to the top (A),using Allen bolt(H1) Tighten with allen key(H2)