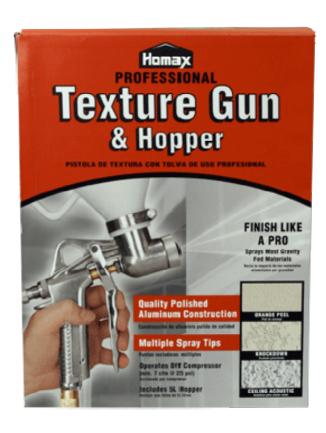

## 979758/4670 PRO Spray Texture Gun

Texturing walls and ceilings like a pro is easy with this quality polished aluminum gun and 5L hopper. The large comfortable pistol grip and trigger lock makes large jobs less stressful on your hands. It includes 3 spray tips (4mm, 6mm and 8mm) and sprays most gravity fed materials.

- Contractor performance and quality
- Light weight polished aluminum construction
- Multiple textures from interchangeable nozzles
  - Includes 3 spray tips for orange peel, splatter, knockdown and acoustic ceiling textures
- Trigger control pattern adjustment
- Solid brass fittings
- On/Off Ball Valve
- Reliable and easy to use
- Includes a 5L hopper
- Includes an air shut off valve and 1/4" quick connect compressor connector