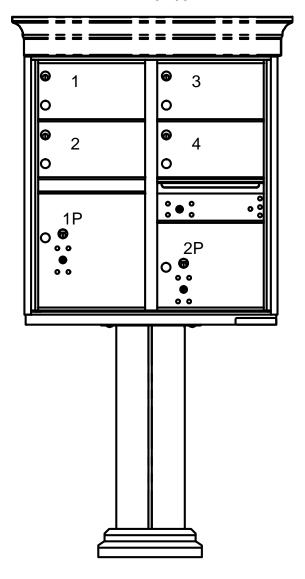

## **Configuration Details:**

Product Type: Cluster Box Units
 Installation: Mounted on a pedestal

3. Finish: tbd

4. Locks: Standard Cam Lock, 3 keys

5. Door ld: tbd

**6. Master Door:** Prepared for USPS Master Lock **Note:** Number placement on drawing does not represent

the final position of the engraving/decals.

## **Models Used:**

Door Sizes Used:

**(1)** 1570-4T5V

(4) 6-1/2" H Tenant (1) 13-3/8" H Parcel

(1) 9-7/8" H Parcel

ELEVATION: site 1 | MAILBOXES: 4 | PARCELS: 2

5935 Corporate Drive • Manhattan, KS 66503 www.florencemailboxes.com • 800.275.1747 A GIBRALTAR INDUSTRIES COMPANY

| DRAWN BY: |                       |              |  |
|-----------|-----------------------|--------------|--|
| 03        | DATE: 06-21-2018      | P.O. NO:     |  |
|           | SCALE: NONE           | QUOTE NO:    |  |
|           | DRAWING NO. WEB-82492 | SHEET 1 OF 1 |  |