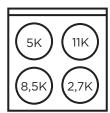

## **BTUs**

MODEL: UGP-24V PC1 W

**OPERATION:** Natural gas (NG) -

A Propane (LPG)

conversion kit included

**DIMENSIONS:** H 38.5" x W 23.5" x D 22.3"

**WEIGHT:** 127.5 lbs / 57.8 kg

Sealed burners