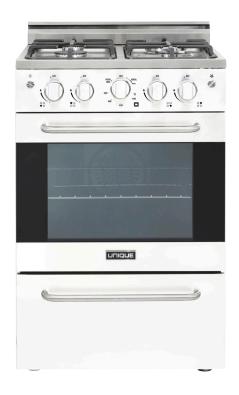

# PRESTIGE ELECTRONIC IGNITION 24" COMPACT CONVECTION GAS RANGE

Stainless convection gas range, that circulates heat for even distribution while the waist high broiler provides the option of intense searing. Cast-iron grates, sealed burners, automatic electric spark ignition and a compartment for extra storage for your pots and pans, all packed into a 24" range, make cooking and cleaning effortless.

### **FEATURES**

- Convection oven with waist-high broiler
- Elegant, modern design
- Continuous cast iron grate design
- Automatic electric spark ignition
- Oven light
- 2 adjustable heavy duty oven racks with 3 shelf positions
- 2.3 cu.ft oven capacity
- Broiler