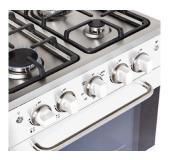

# PRESTIGE ELECTRONIC IGNITION 24" COMPACT CONVECTION GAS RANGE

Stainless convection gas range, that circulates heat for even distribution while the waist high broiler provides the option of intense searing. Cast-iron grates, sealed burners, automatic electric spark ignition and a compartment for extra storage for your pots and pans, all packed into a 24" range, make cooking and cleaning effortless.

### **FEATURES**

- Convection oven with waist-high broiler
- Elegant, modern design
- Continuous cast iron grate design
- Automatic electric spark ignition
- Oven light
- 2 adjustable heavy duty oven racks with 3 shelf positions
- 2.3 cu.ft oven capacity
- Broiler

## **BTUs**

MODEL: UGP-24V PC1 W

**OPERATION:** Natural gas (NG) -

A Propane (LPG)

conversion kit included

**DIMENSIONS:** H 38.5" x W 23.5" x D 22.3"

**WEIGHT:** 127.5 lbs / 57.8 kg

Sealed burners