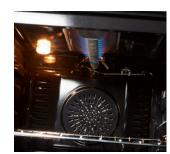

### **FEATURES**

- Convection oven with waist-high broiler
- Elegant, modern design
- Continuous cast iron grate design
- Automatic electric spark ignition
- Oven light
- 2 adjustable heavy duty oven racks with 3 shelf positions
- 2.3 cu.ft oven capacity
- Broiler

# **COLOURS**

Modern knobs designed for cooktop & oven

Convection cooking