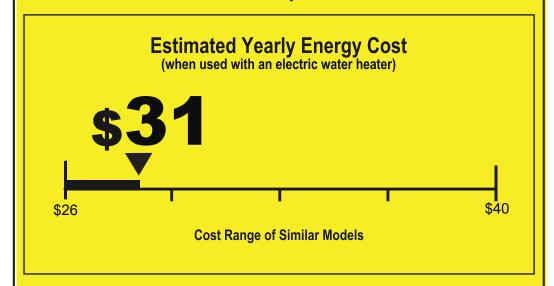

## ENERGYGUIDE

**Dishwasher**Capacity: Standard

EDGESTAR Models BIDW1802BL, BIDW1802SS, BIDW1802WH

234<sub>kWh</sub>

**Estimated Yearly Electricity Use** 

\$22

Estimated Yearly Energy Cost (when used with a natural gas water heater)

Your cost will depend on your utility rates and use.

- Cost range based only on standard capacity models.
- Estimated energy cost based on four wash loads a week and a national average electricity cost of 13 cents per kWh and natural gas cost of \$1.05 per therm.
- For more information, visit www.ftc.gov/energy.