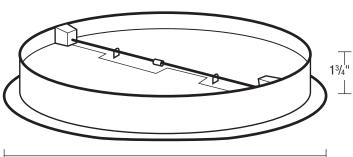

## • Shipping Information

Product Weight: 0.4 lbs. Dimensions: 7"D x  $1^{3}/4$ "H x  $7^{5}/8$ "L Shipping Weight: 0.5 lbs. UPC: 0-8316232201-2

75/8"

| PR       | ROJECT      |                 |     |            |     |       |          | ARCHITEO     | T   |                                                                                                                                           |
|----------|-------------|-----------------|-----|------------|-----|-------|----------|--------------|-----|-------------------------------------------------------------------------------------------------------------------------------------------|
| LOCATION |             |                 |     |            |     |       | ENGINEER |              |     |                                                                                                                                           |
| CO       | CONTRACTOR  |                 |     |            |     |       |          | SUBMITTED BY |     | DATE                                                                                                                                      |
|          | fan<br>Mber | MODEL<br>NUMBER | CFM | IN<br>W.C. | RPM | WATTS | AMPS     | SONES        | QTY | OPTIONAL EQUIPMENT<br>& REMARKS                                                                                                           |
|          |             | 1               | 1   | 1          | 1   | 1     | 1        | 1            |     | <b>Air King:</b> 820 Lincoln Avenue<br>West Chester, Pennsylvania 19380-4466<br>Tel: (610) 692-7400 • 877-304-3785<br>Fax: (610) 696-8048 |
| 100 10   |             |                 |     |            |     |       |          |              |     |                                                                                                                                           |