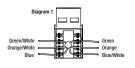

#### Installation

Wire diagrams below show wiring scheme for both Cat 5e and Cat 3 cable. Follow diagram 1 if you are using Cat 5e cable. Follow diagram 2 if you are using Cat 3 cable.