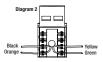

#### Installation

Wire diagrams below show wiring scheme for both Cat 5e and Cat 3 cable. Follow diagram 1 if you are using Cat 5e cable. Follow diagram 2 if you are using Cat 3 cable.