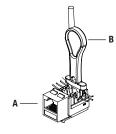

# **2** TERMINATING THE JACK

 Punch down all wires in the jack (A) using the included plastic punch-down tool (B).