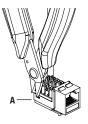

# **2** TERMINATING THE JACK

 Punch down all wires in the jack (A) using the included plastic punch-down tool (B).