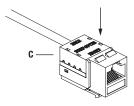

## **4** INSTALLING THE DUST COVER

 Install the dust cover (C) after all wires are punched down and excess wire is removed.