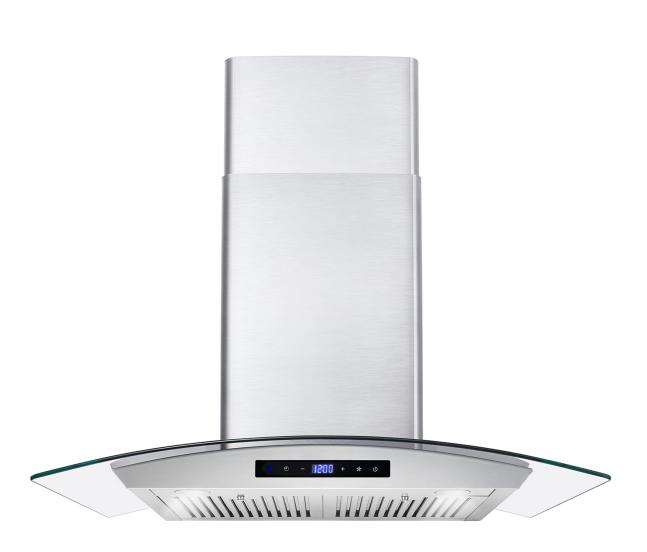

## COS-668AS750

The perfect piece for any contemporary kitchen, Cosmo's COS-668AS750 Range Hood is powered by 380 CFM of suction, front LED lights and ARC-FLOW® Permanent Filters.

## **Features**

- $\cdot$  Designed for wall mounting
- · 3 fan speeds
- $\cdot$  380 CFM airflow capacity
- $\cdot$  Soft touch controls with LCD display
- · ARC-FLOW® Permanent Filters
- · 2 front LED lights
- · Noise level as low as 50 dB\*
- $\cdot$  Curved tempered glass hood