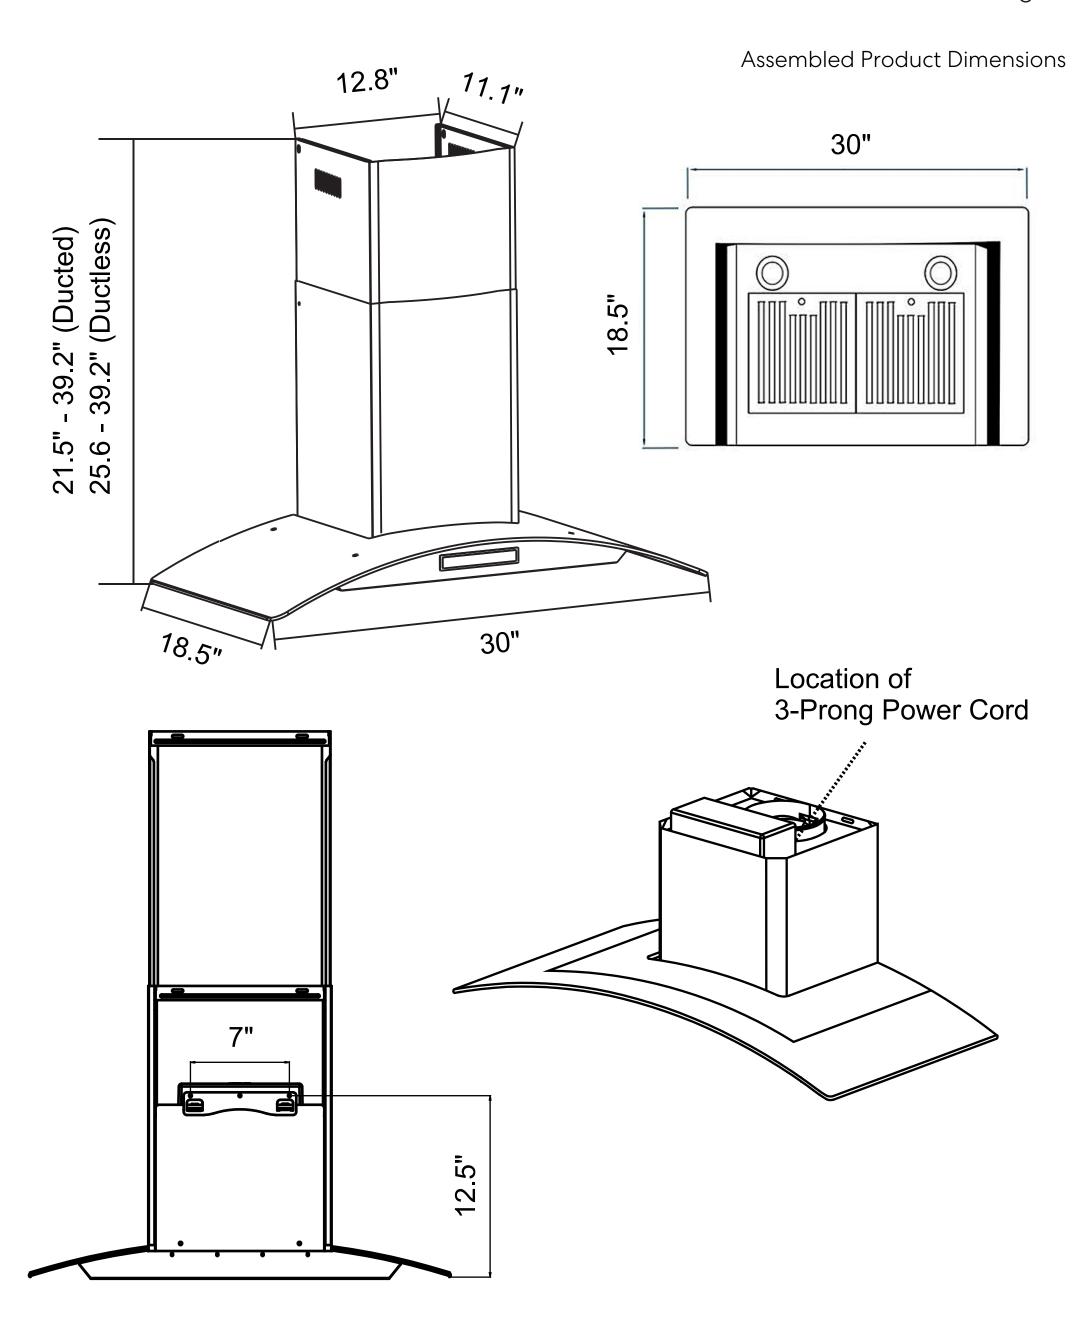

See Page 2 for dimensions

COS-668AS750 Range Hood

Dimensions (WxDxH): 30" x 18.5" x 21.5-39.2"