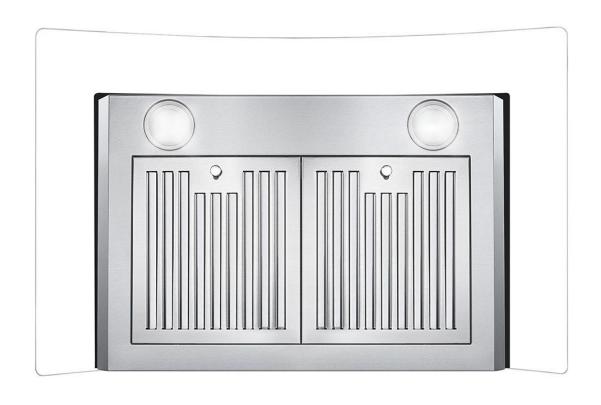

## COS-668AS750 Range Hood

| Size                   | 30 Inch                                                                      |
|------------------------|------------------------------------------------------------------------------|
| <b>Mounting Type</b>   | Wall Mount                                                                   |
| Controls               | Soft Touch with LCD Display                                                  |
| Filters                | 2 x Stainless Steel Baffle Filters                                           |
| Material               | Stainless Steel, Tempered Glass                                              |
| Air Flow               | 380 CFM                                                                      |
| Noise Level            | 50 dB*                                                                       |
| Vent Style             | External                                                                     |
| Lighting               | 2 x Front LED                                                                |
| Voltage                | 120V / 60Hz                                                                  |
| Wattage                | 193W                                                                         |
| Included<br>Components | Bulb(s), Damper, Exhaust Vent, Fan<br>Hardware, Installation Kit, Power Cord |

## **Features**

- $\cdot$  Designed for wall mounting
- · 3 fan speeds
- $\cdot$  380 CFM airflow capacity
- $\cdot$  Soft touch controls with LCD display
- · ARC-FLOW® Permanent Filters
- · 2 front LED lights
- · Noise level as low as 50 dB\*
- $\cdot$  Curved tempered glass hood