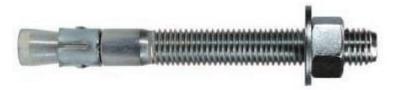

## **Window Well Installation Instructions**

RockWell window wells mount directly to the foundation wall. The window well must be installed 12" below window opening. We recommend that our window wells be installed with 3/8" diameter by 4" concrete wedge anchors at a minimum for a poured wall.

## **Installation Steps:**

- 1. Make one mark on the foundation at desired location of the top of the well utilizing either top right or left hole. Make sure well extends the 12" below window opening and the window opening is centered.
- 2. Using hammer drill, drill on this mark.
- 3. Place the concrete wedge anchor in the hole; seat it properly with a hammer. Place top hole of window well on the first anchor and tighten with a 1" diameter washer and nut on the anchor.