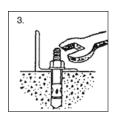

## **Installation Steps:**

- 1. Make one mark on the foundation at desired location of the top of the well utilizing either top right or left hole. Make sure well extends the 12" below window opening and the window opening is centered.
- 2. Using hammer drill, drill on this mark.
- 3. Place the concrete wedge anchor in the hole; seat it properly with a hammer. Place top hole of window well on the first anchor and tighten with a 1" diameter washer and nut on the anchor.

4. Hold the other side window well level on the wall, confirming with a level where other top hole of the well should be placed. Mark the spot.
Please be sure if installing grates or covers later, that outside dimensions