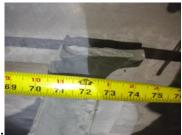

of the well at the top of capstone near flange is no greater than 73". The wells will vary slightly and may be stretched or compressed to meet

these dimensions

Please note: This is not an issue if not installing grate or cover.