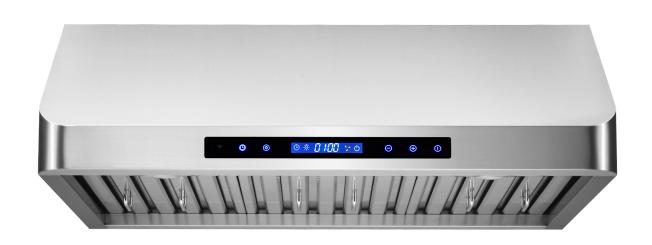

## **COS-QS75** Range Hood

| Size                   | 30 Inch                                                                      |
|------------------------|------------------------------------------------------------------------------|
| Mounting Type          | Under Cabinet                                                                |
| Controls               | Touch with LCD Display, Remote                                               |
| Filters                | 3 x Stainless Steel Baffle Filters                                           |
| Material               | 430 Grade Stainless Steel                                                    |
| Air Flow               | 500 CFM                                                                      |
| Noise Level            | 40 dB*                                                                       |
| Vent Style             | External                                                                     |
| Lighting               | 2 x Front LED                                                                |
| Voltage                | 120V / 60Hz                                                                  |
| Wattage                | 241W                                                                         |
| Included<br>Components | Bulb(s), Damper, Exhaust Vent, Fan<br>Hardware, Installation Kit, Power Cord |

## COS-QS75

Presenting this professional style range hood, Cosmo's COS-QS75 Range Hood is powered by 500 CFM of suction, LED lights and ARC-FLOW® Stainless Steel Permanent Filters.

## **Features**

- $\cdot$  Designed for under cabinet mounting
- · 4 fan speeds
- $\cdot$  500 CFM airflow capacity
- $\cdot$  Soft touch controls with LCD display & remote control
- $\cdot$  ARC-FLOW® permanent filters
- Front LED lights
- · Noise level as low as 40 dB\*
- Top vented