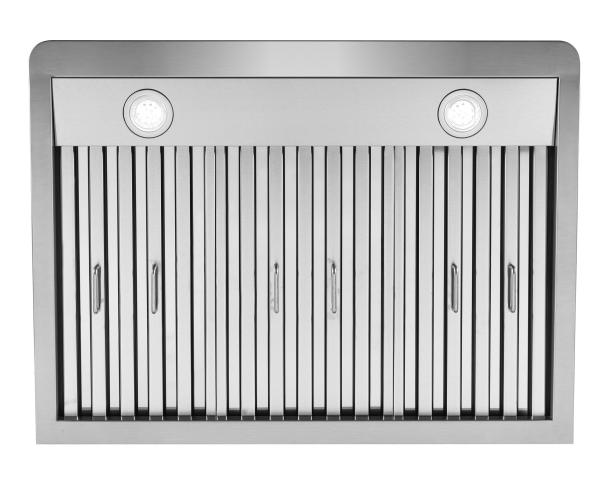

## **COS-QS75** Range Hood

| Size                   | 30 Inch                                                                      |
|------------------------|------------------------------------------------------------------------------|
| Mounting Type          | Under Cabinet                                                                |
| Controls               | Touch with LCD Display, Remote                                               |
| Filters                | 3 x Stainless Steel Baffle Filters                                           |
| Material               | 430 Grade Stainless Steel                                                    |
| Air Flow               | 500 CFM                                                                      |
| Noise Level            | 40 dB*                                                                       |
| Vent Style             | External                                                                     |
| Lighting               | 2 x Front LED                                                                |
| Voltage                | 120V / 60Hz                                                                  |
| Wattage                | 241W                                                                         |
| Included<br>Components | Bulb(s), Damper, Exhaust Vent, Fan<br>Hardware, Installation Kit, Power Cord |

## **Features**

- $\cdot$  Designed for under cabinet mounting
- · 4 fan speeds
- $\cdot$  500 CFM airflow capacity
- $\cdot$  Soft touch controls with LCD display & remote control
- $\cdot$  ARC-FLOW® permanent filters
- Front LED lights
- · Noise level as low as 40 dB\*
- Top vented