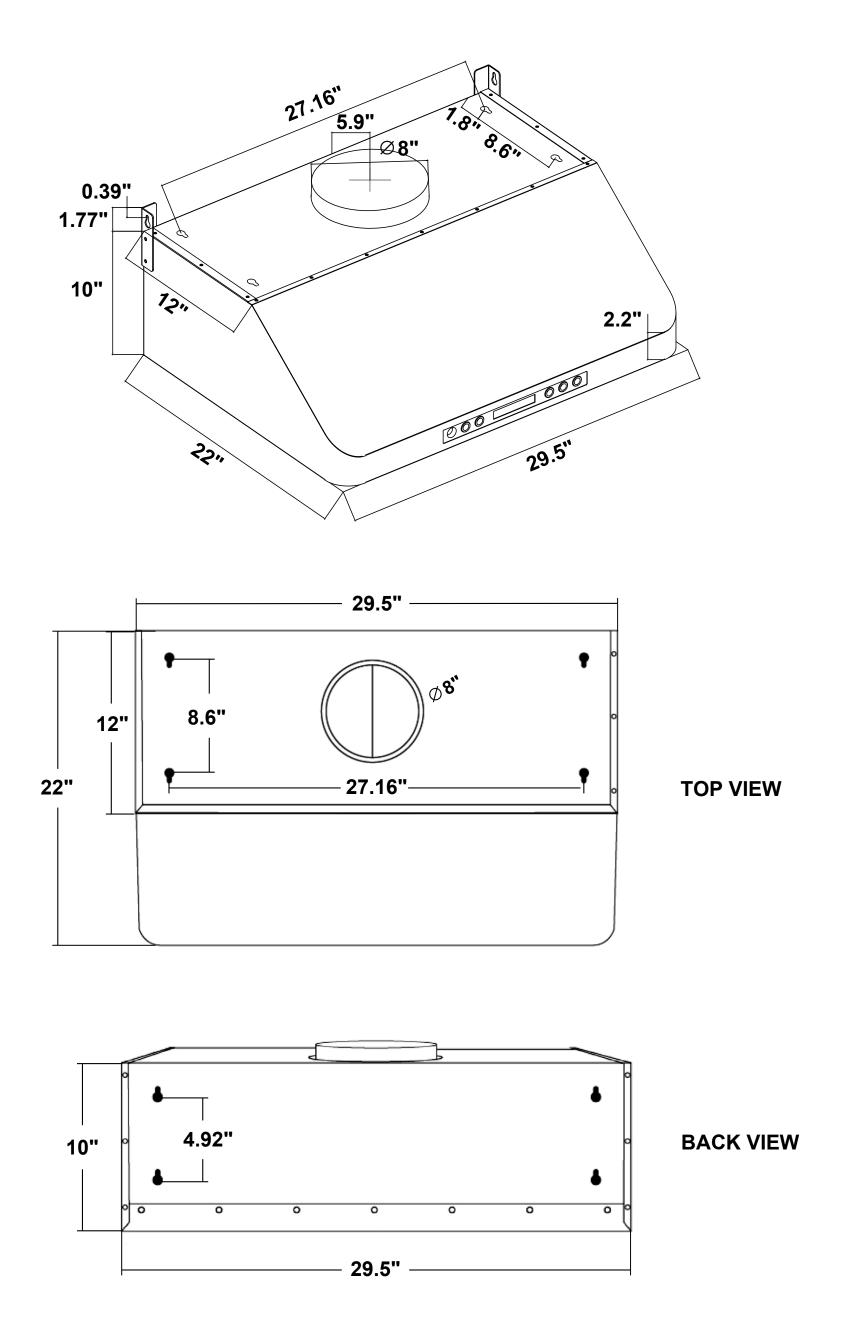

See Page 2 for dimensions

**COS-QS75** Range Hood

Dimensions (WxDxH): 29.5" x 22" x 10"