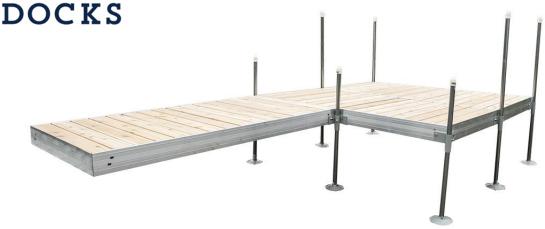

## Tommy Docks Model TDLAC-40034

16' L-STYLE with 8' X 8' PLATFORM
SECTION Aluminum Frame with Cedar
Decking Complete Dock Package

Tommy Docks have great do-it-yourself durable modular designs with the flexibility to expand on in the future. Tommy Docks 16' Platform Style aluminum frame with cedar decking complete dock package was designed with our customer in mind. This great all in one kit is constructed from high-quality cedar, durable aluminum frame, and corrosion resistant hardware. No cutting required for assembling. Package includes following components

## Package Includes:

- Three 4' x 8' Aluminum Frame Kits # TD-40008
- Six Cedar Decking Panels # TDD-308CED
- Three 4' Corrosion Resistant Superior Dock Pipes # A-50015
- Four 6' Corrosion Resistant Superior Dock Pipes # A-50017
- Three Gray Polyester Powder Coat Paint Outside Corner Brackets # A-50000
- Three Gray Polyester Powder Coat Paint Straight Brackets # A-50001
- One Gray Polyester Powder Coat Paint Inside Corner Brackets # A-50002
- Seven Gray Powder Coat Paint Footpads # A-50005
- Seven PVC Safety Caps # A-50007