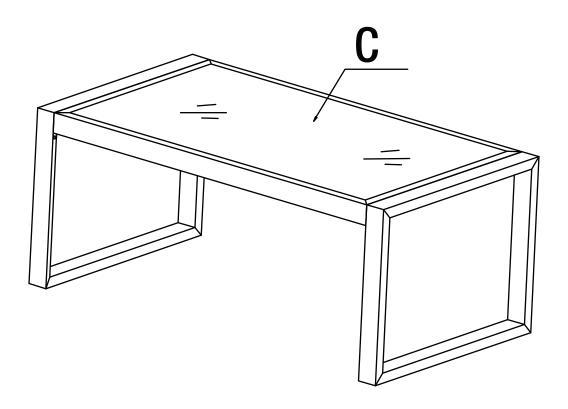

# 2 Installing the glass and checking the table

- Place the glass (C) into table top (A).
- Fully tighten all bolts.
- Ensure all connections are secure before use.