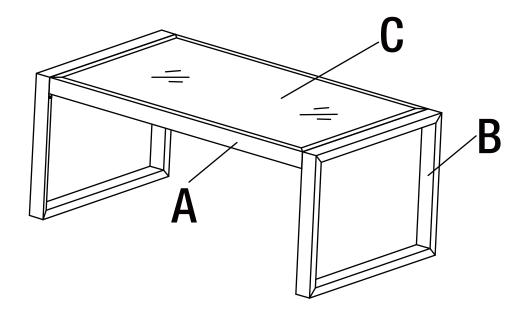

### **PACKAGE CONTENTS**

| Part | Description | Quantity |
|------|-------------|----------|
| Α    | Table Top   | 1        |
| В    | Table Leg   | 2        |
| С    | Glass       | 1        |

# Attaching the table legs to the table top

□ Attach the table legs (B) to the table top (A) using bolts (AA) and washers (CC). Loosely tighten using the hex wrench (DD).

# 2 Installing the glass and checking the table

- Place the glass (C) into table top (A).
- Fully tighten all bolts.
- Ensure all connections are secure before use.