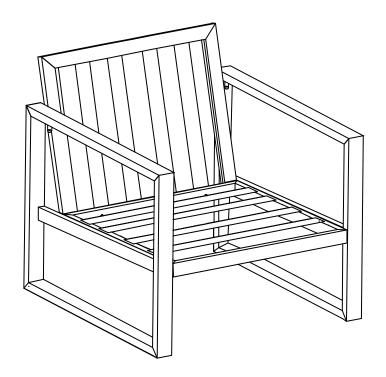

# PACKAGE CONTENTS

| Part | Description   | Quantity |
|------|---------------|----------|
| Α    | Right Armrest | 1        |
| В    | Left Armrest  | 1        |
| С    | Back          | 1        |
| D    | Seat          | 1        |