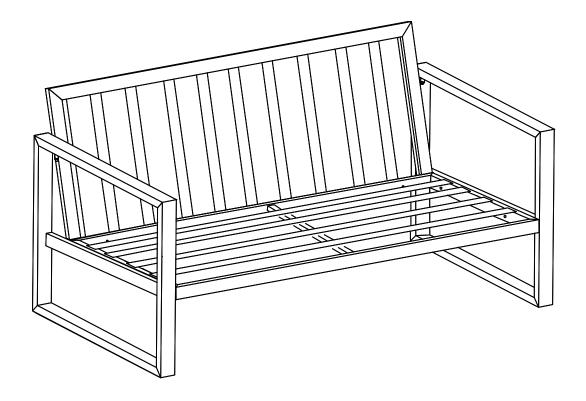

# 4 Checking the single chair

- Fully tighten all bolts.
- Ensure all connections are secure before use.

# 4 Checking the love seat

- Fully tighten all bolts.
- Ensure all connections are secure before use.