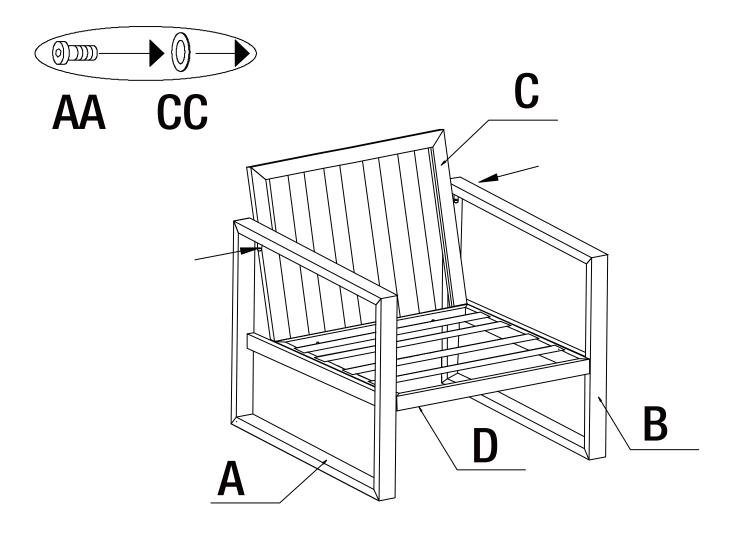

### **HARDWARE INCLUDED - SINGLE CHAIR**

**NOTE:** Hardware not shown to actual size.

| Part | Description | Quantity |
|------|-------------|----------|
| AA   | Bolt M6*15  | 2        |
| BB   | Bolt M6*35  | 6        |
| CC   | Washer      | 8        |
| DD   | Hex Wrench  | 1        |

# PACKAGE CONTENTS

| Part | Description   | Quantity |
|------|---------------|----------|
| Α    | Right Armrest | 1        |
| В    | Left Armrest  | 1        |
| С    | Back          | 1        |
| D    | Seat          | 1        |

# Attaching the right armrest and left armrest to the seat

□ Attach the right armrest (A) to the seat (D) using bolts (BB) and washers (CC). Loosely tighten using the hex wrench (DD). Repeat for the left armrest (B).

# 2 Attaching the back

Attach the back (C) to the seat (D) using bolts (BB) and washers (CC). Loosely tighten using the hex wrench (DD).

# **3** Attaching the back (Continued)

□ Attach the back (C) to the armrests (A and B) using bolts (AA) and washers (CC). Loosely tighten using the hex wrench (DD).