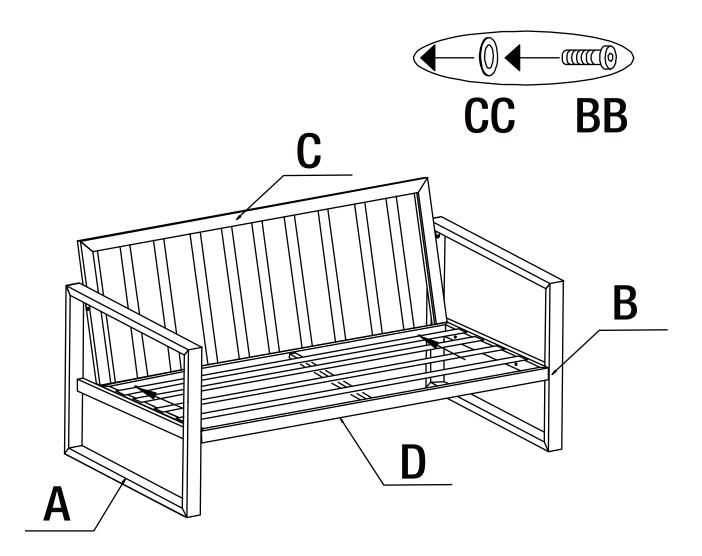

### **HARDWARE INCLUDED - SINGLE CHAIR**

**NOTE:** Hardware not shown to actual size.

| Part | Description | Quantity |
|------|-------------|----------|
| AA   | Bolt M6*15  | 2        |
| BB   | Bolt M6*35  | 6        |
| CC   | Washer      | 8        |
| DD   | Hex Wrench  | 1        |

# PACKAGE CONTENTS

| Part | Description   | Quantity |
|------|---------------|----------|
| Α    | Right Armrest | 1        |
| В    | Left Armrest  | 1        |
| С    | Back          | 1        |
| D    | Seat          | 1        |

# Attaching the right armrest and left armrest to the seat

□ Attach the right armrest (A) to the seat (D) using bolts (BB) and washers (CC). Loosely tighten using the hex wrench (DD). Repeat for the left armrest (B).

# 2 Attaching the back

Attach the back (C) to the seat (D) using bolts (BB) and washers (CC). Loosely tighten using the hex wrench (DD).

# **3** Attaching the back (Continued)

□ Attach the back (C) to the armrests (A and B) using bolts (AA) and washers (CC). Loosely tighten using the hex wrench (DD).