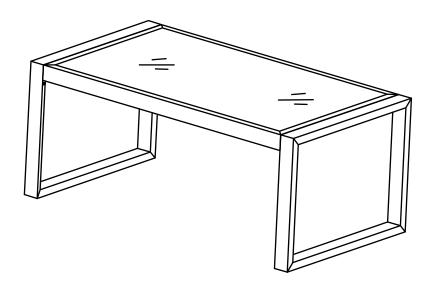

### **PACKAGE CONTENTS**

| Part | Description | Quantity |
|------|-------------|----------|
| Α    | Table Top   | 1        |
| В    | Table Leg   | 2        |
| С    | Glass       | 1        |

# Attaching the table legs to the table top

□ Attach the table legs (B) to the table top (A) using bolts (AA) and washers (CC). Loosely tighten using the hex wrench (DD).

# 2 Installing the glass and checking the table

- Place the glass (C) into table top (A).
- Fully tighten all bolts.
- Ensure all connections are secure before use.