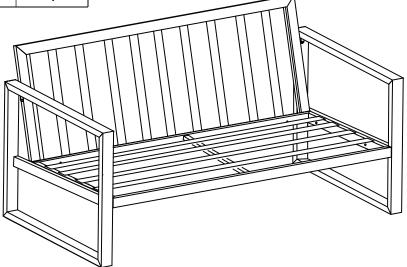

# PACKAGE CONTENTS

| Part | Description   | Quantity |
|------|---------------|----------|
| Α    | Right Armrest | 1        |
| В    | Left Armrest  | 1        |
| С    | Back          | 1        |
| D    | Seat          | 1        |