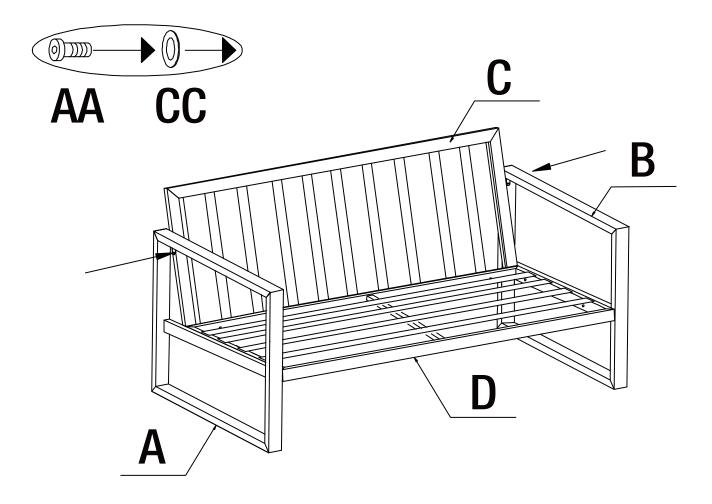

### **HARDWARE INCLUDED-LOVE SEAT**

**NOTE:** Hardware not shown to actual size.

| Part | Description | Quantity |
|------|-------------|----------|
| AA   | Bolt M6*15  | 2        |
| BB   | Bolt M6*35  | 6        |
| CC   | Washer      | 8        |
| DD   | Hex Wrench  | 1        |

### **PACKAGE CONTENTS**

| Part | Description   | Quantity |
|------|---------------|----------|
| Α    | Right Armrest | 1        |
| В    | Left Armrest  | 1        |
| С    | Back          | 1        |
| D    | Seat          | 1        |

# Attaching the right armrest and left armrest to the seat

□ Attach the right armrest (A) using bolts (BB) and washers (CC). Loosely tighten using the hex wrench (DD). Repeat for the left armrest (B).

# 2 Attaching the back

Attach the back (C) to the seat (D) using bolts (BB) and washers (CC). Loosely tighten using the hex wrench (DD).

# **3** Attaching the back (Continued)

Attaching the back (C) to the right and left armrests (A and B) using bolts (AA) and washers (CC). Loosely tighten using the hex wrench (DD).