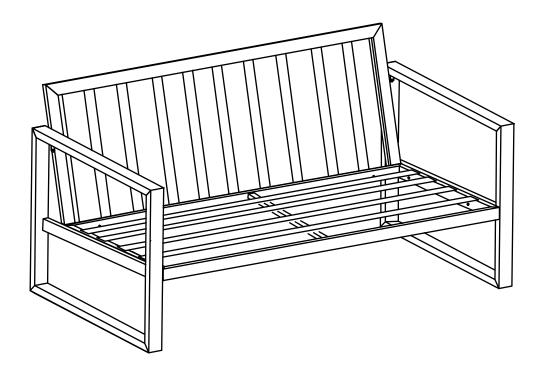

# 4 Checking the love seat

- Fully tighten all bolts.
- Ensure all connections are secure before use.