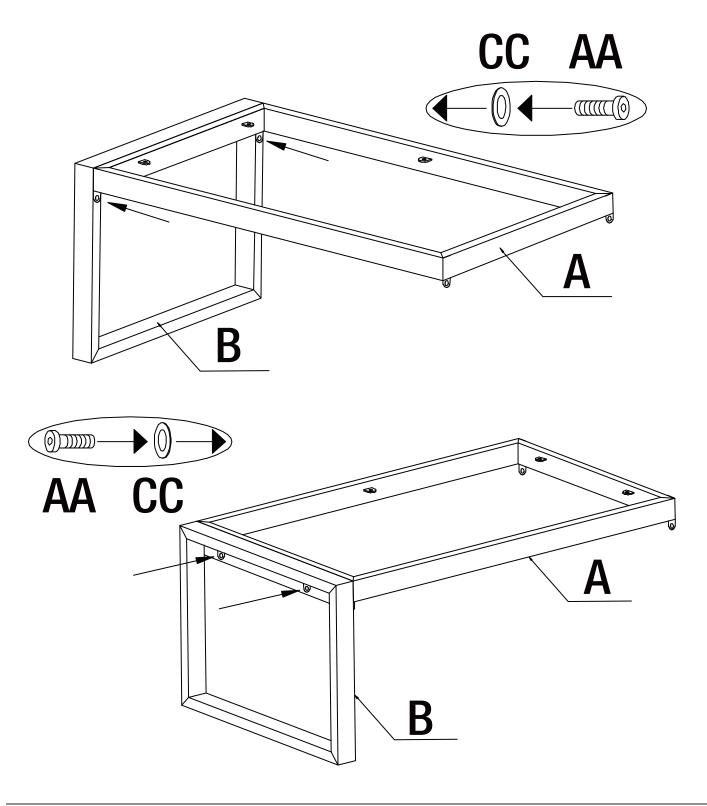

# Attaching the table legs to the table top

□ Attach the table legs (B) to the table top (A) using bolts (AA) and washers (CC). Loosely tighten using the hex wrench (DD).

# 2 Installing the glass and checking the table

- Place the glass (C) into table top (A).
- Fully tighten all bolts.
- Ensure all connections are secure before use.