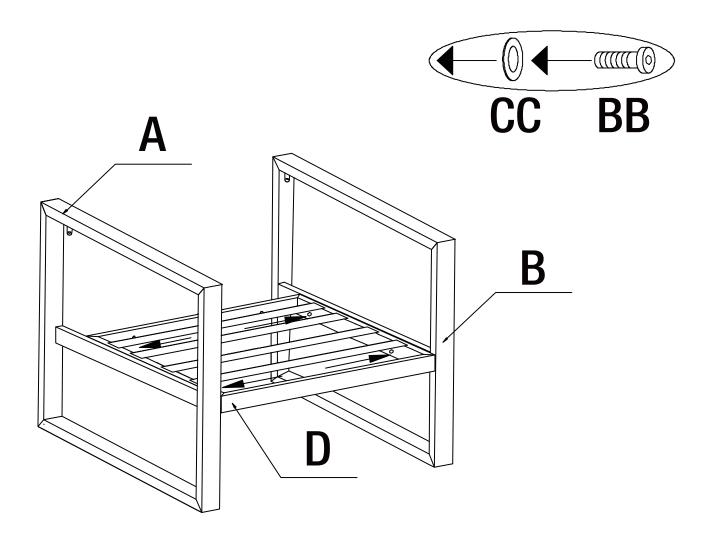

### **HARDWARE INCLUDED - SINGLE CHAIR**

**NOTE:** Hardware not shown to actual size.

| Part | Description | Quantity |
|------|-------------|----------|
| AA   | Bolt M6*15  | 2        |
| BB   | Bolt M6*35  | 6        |
| CC   | Washer      | 8        |
| DD   | Hex Wrench  | 1        |

# Attaching the right armrest and left armrest to the seat

□ Attach the right armrest (A) to the seat (D) using bolts (BB) and washers (CC). Loosely tighten using the hex wrench (DD). Repeat for the left armrest (B).

# 2 Attaching the back

Attach the back (C) to the seat (D) using bolts (BB) and washers (CC). Loosely tighten using the hex wrench (DD).

# **3** Attaching the back (Continued)

□ Attach the back (C) to the armrests (A and B) using bolts (AA) and washers (CC). Loosely tighten using the hex wrench (DD).