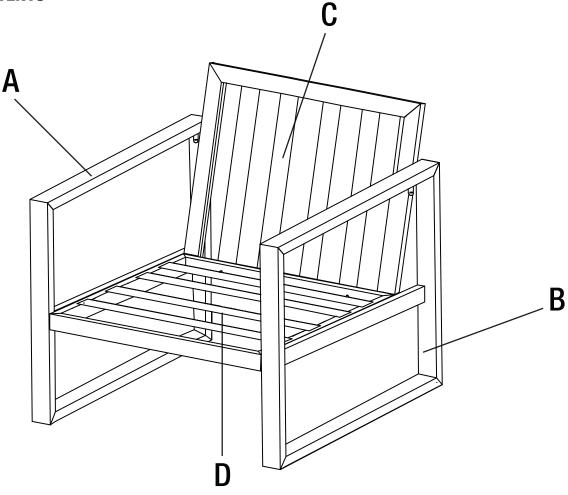

# PACKAGE CONTENTS

| Part | Description   | Quantity |
|------|---------------|----------|
| Α    | Right Armrest | 1        |
| В    | Left Armrest  | 1        |
| С    | Back          | 1        |
| D    | Seat          | 1        |