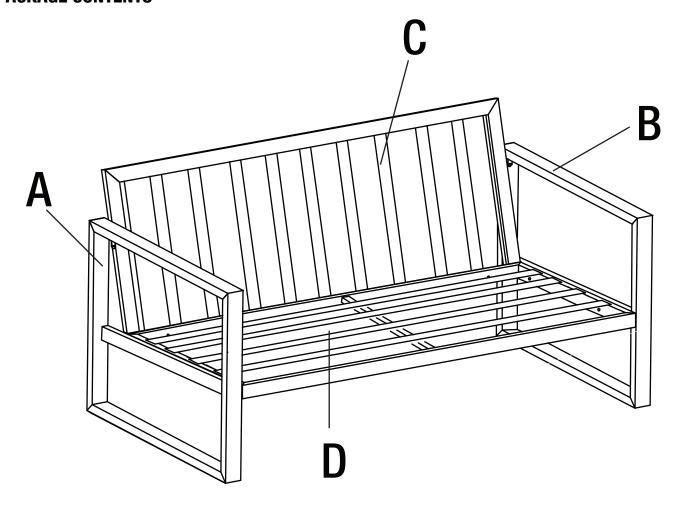

# PACKAGE CONTENTS

| Part | Description   | Quantity |
|------|---------------|----------|
| Α    | Right Armrest | 1        |
| В    | Left Armrest  | 1        |
| С    | Back          | 1        |
| D    | Seat          | 1        |

# Attaching the right armrest and left armrest to the seat

□ Attach the right armrest (A) to the seat (D) using bolts (BB) and washers (CC). Loosely tighten using the hex wrench (DD). Repeat for the left armrest (B).

# 2 Attaching the back

Attach the back (C) to the seat (D) using bolts (BB) and washers (CC). Loosely tighten using the hex wrench (DD).

# **3** Attaching the back (Continued)

□ Attach the back (C) to the armrests (A and B) using bolts (AA) and washers (CC). Loosely tighten using the hex wrench (DD).