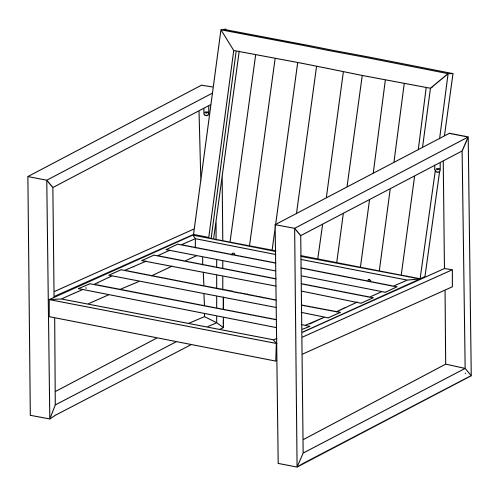

# 4 Checking the single chair

- Fully tighten all bolts.
- Ensure all connections are secure before use.