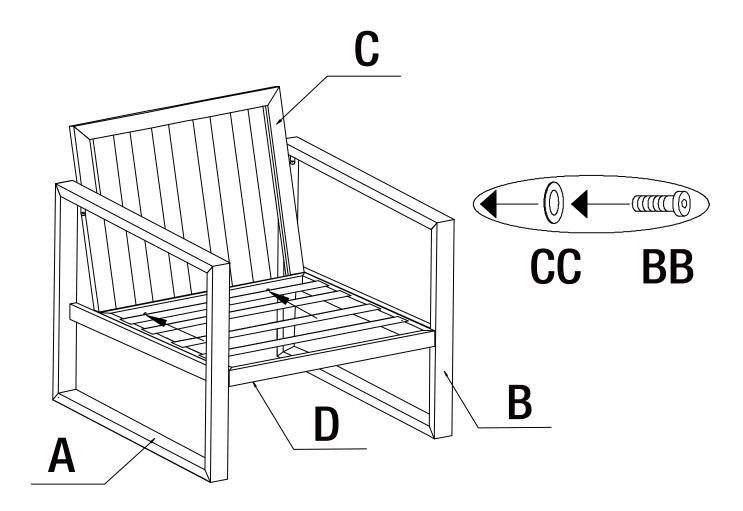

### **HARDWARE INCLUDED - SINGLE CHAIR**

**NOTE:** Hardware not shown to actual size.

| Part | Description | Quantity |
|------|-------------|----------|
| AA   | Bolt M6*15  | 2        |
| BB   | Bolt M6*35  | 6        |
| CC   | Washer      | 8        |
| DD   | Hex Wrench  | 1        |

# PACKAGE CONTENTS

| Part | Description   | Quantity |
|------|---------------|----------|
| Α    | Right Armrest | 1        |
| В    | Left Armrest  | 1        |
| С    | Back          | 1        |
| D    | Seat          | 1        |

# Attaching the right armrest and left armrest to the seat

□ Attach the right armrest (A) to the seat (D) using bolts (BB) and washers (CC). Loosely tighten using the hex wrench (DD). Repeat for the left armrest (B).

# 2 Attaching the back

Attach the back (C) to the seat (D) using bolts (BB) and washers (CC). Loosely tighten using the hex wrench (DD).

# **3** Attaching the back (Continued)

□ Attach the back (C) to the armrests (A and B) using bolts (AA) and washers (CC). Loosely tighten using the hex wrench (DD).