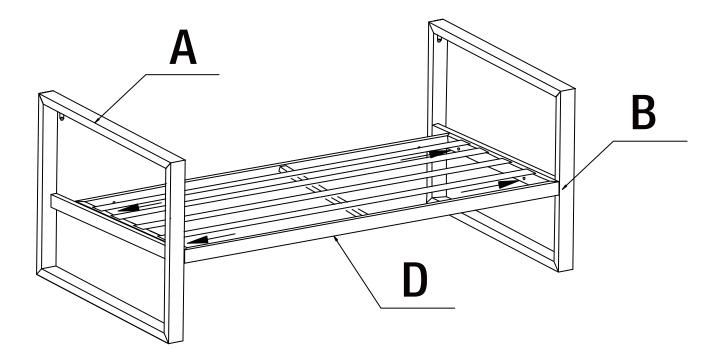

# Attaching the right armrest and left armrest to the seat

□ Attach the right armrest (A) to the seat (D) using bolts (BB) and washers (CC). Loosely tighten using the hex wrench (DD). Repeat for the left armrest (B).

# 2 Attaching the back

Attach the back (C) to the seat (D) using bolts (BB) and washers (CC). Loosely tighten using the hex wrench (DD).

# **3** Attaching the back (Continued)

□ Attach the back (C) to the armrests (A and B) using bolts (AA) and washers (CC). Loosely tighten using the hex wrench (DD).