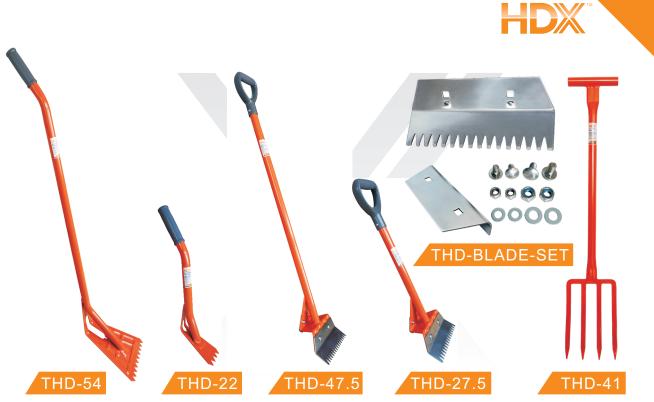

| SKU#   | Model#        | Product name                      |
|--------|---------------|-----------------------------------|
| 729533 | THD-54        | HDX 55" CURVED SHINGLE STRIPPER   |
| 730813 | THD-22        | HDX 24" CURVED SHINGLE STRIPPER   |
| 733227 | THD-47. 5     | HDX 47-1/2" SHINGLE STRIPPER      |
| 731278 | THD-27. 5     | HDX 27-1/2" MINI SHINGLE STRIPPER |
| 736359 | THD-BLADE-SET | HDX REPLACEMENT BLADE             |
| 735595 | THD-FORK-41   | HDX 41" SHINGLE FORK              |

THD-54 For steeper pitched roofs

THD-22 For flashing, siding and tight areas

THD-47.5 With replaceable blade THD-27.5 With replaceable blade

THD-FORK-41 Gerneral purpose shingle remover THD-BLADE-SET Fits 27in and 47in shingle stripper