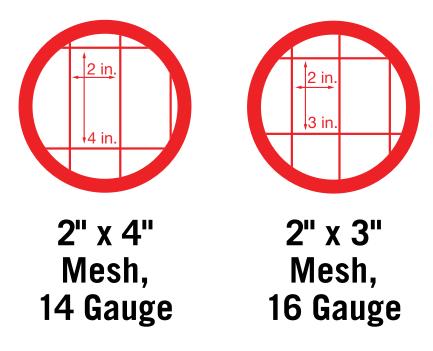

## **WELDED WIRE**





Ideal for property delineation and marking boundaries

## **AFFIX TO T-POST:**

**5 tt Steel Fence T-Post** Sku 373303 (sold separately)

**6** ft **Steel Fence T-Post** Sku 373311 (sold separately)



**Post Driver** Sku 108235 (sold separately)



Aluminum Fence T-Post Clips Sku 355113 (sold separately)



## **AFFIX TO U-POST:**

**4 rt Steel Fence U-Post** Sku 286735 (sold separately)

4 tt Steel Fence U-Post Sku 286740 (sold separately)

**5** ft **Steel Fence U-Post** Sku 1000047112 (sold separately)



Rubber Mallet Sku 676989 (sold separately)



AFFIX TO WOOD:

3/4 in Hot-Dip Galvanized Staples Sku 551305 (sold separately)



**Crown Galvanized Steel Staples** Sku 172634 (sold separately)



## **GREAT FOR PROJECTS**



**Barrier Reinforcement** 



**Field Perimeter** 



**Gar