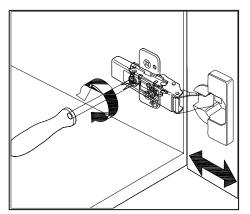

## **DOOR ADJUSTMENT**

Adjusts the door vertically

Adjusts the door horizontally

Adjusts the door forward and backwards