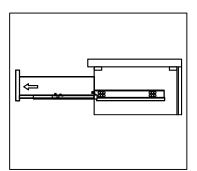

## **INSTALLATION INSTRUCTIONS**

www.virtuusa.com

**SKU:** GS-28036L

REV3.19.18

Prior to installation, please check the items you have received against the packing list. Report any missing items to your local dealer immediately.

Protect all surfaces from sharp objects, high heat sources, direct prolonged sunlight and chemical hazards.

Professional installation is recommended.



# **PARTS LIST** (may differ depending on purchase)











### **INSTALLATION INSTRUCTIONS**

www.virtuusa.com

**SKU:** GS-28036L

REV3.19.18

# **REQUIRED TOOLS**









## DRAWER REMOVAL







## **REMOVAL**

- 1. Pull tabs toward center
- 2. Lift and pull drawer out

# **RE-INSTALL**

- 1. Align drawer hole with slider stud
- 2. Push tabs back in to secure

## **DOOR ADJUSTMENT**



Adjusts the door vertically



Adjusts the door horizontally



Adjusts the door forward and backwards



### **INSTALLATION INSTRUCTIONS**

www.virtuusa.com

**SKU:** GS-28036L

REV3.19.18

#### **Mirror Installation**







#### **Basin Installation**



Apply sealant around the top edge of the sink rim. Flip top over and align basin to cutout. Screw in threaded bolts to each block. Secure plates with washer then wing nuts.

#### **Top Installation**