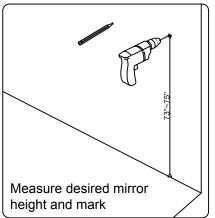

local dealer immediately.

Protect all surfaces from sharp objects, high heat sources, direct prolonged sunlight and chemical hazards.

Professional installation is recommended.



# **PARTS LIST** (may differ depending on purchase)











### **INSTALLATION INSTRUCTIONS**

www.virtuusa.com

**SKU:** GS-28036L

REV3.19.18

# **REQUIRED TOOLS**









## DRAWER REMOVAL







## **REMOVAL**

- 1. Pull tabs toward center
- 2. Lift and pull drawer out

# **RE-INSTALL**

- 1. Align drawer hole with slider stud
- 2. Push tabs back in to secure

## **DOOR ADJUSTMENT**



Adjusts the door vertically



Adjusts the door horizontally



Adjusts the door forward and backwards



### **INSTALLATION INSTRUCTIONS**

www.virtuusa.com

**SKU:** GS-28036L

REV3.19.18

#### **Mirror Installation**







#### **Basin Installation**



Apply sealant around the top edge of the sink rim. Flip top over and align basin to cutout. Screw in threaded bolts to each block. Secure plates with washer then wing nuts.

#### **Top Installation**