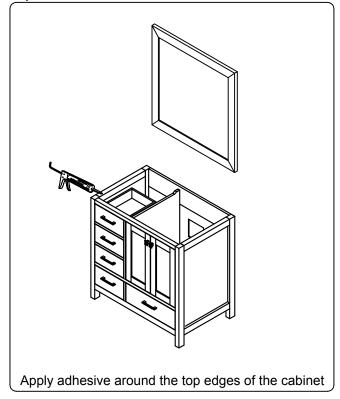

### **INSTALLATION INSTRUCTIONS**

www.virtuusa.com

**SKU:** GS-28036L

REV3.19.18

# **REQUIRED TOOLS**









## DRAWER REMOVAL







## **REMOVAL**

- 1. Pull tabs toward center
- 2. Lift and pull drawer out

# **RE-INSTALL**

- 1. Align drawer hole with slider stud
- 2. Push tabs back in to secure

## **DOOR ADJUSTMENT**



Adjusts the door vertically



Adjusts the door horizontally



Adjusts the door forward and backwards



### **INSTALLATION INSTRUCTIONS**

www.virtuusa.com

**SKU:** GS-28036L

REV3.19.18

#### **Mirror Installation**







#### **Basin Installation**



Apply sealant around the top edge of the sink rim. Flip top over and align basin to cutout. Screw in threaded bolts to each block. Secure plates with washer then wing nuts.

#### **Top Installation**