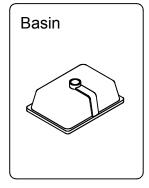

# **PARTS LIST** (may differ depending on purchase)

#### **Basin Installation**

Apply sealant around the top edge of the sink rim. Flip top over and align basin to cutout. Screw in threaded bolts to each block. Secure plates with washer then wing nuts.