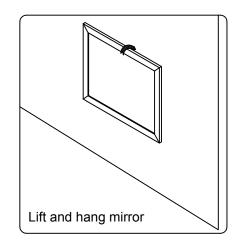

al dealer immediately.

Protect all surfaces from sharp objects, high heat sources, direct prolonged sunlight and chemical hazards.

Professional installation is recommended.



# **PARTS LIST** (may differ depending on purchase)











### **INSTALLATION INSTRUCTIONS**

www.virtuusa.com

**SKU:** GS-28036L

REV3.19.18

# **REQUIRED TOOLS**









## DRAWER REMOVAL







## **REMOVAL**

- 1. Pull tabs toward center
- 2. Lift and pull drawer out

# **RE-INSTALL**

- 1. Align drawer hole with slider stud
- 2. Push tabs back in to secure

## **DOOR ADJUSTMENT**



Adjusts the door vertically



Adjusts the door horizontally



Adjusts the door forward and backwards



### **INSTALLATION INSTRUCTIONS**

www.virtuusa.com

**SKU:** GS-28036L

REV3.19.18

#### **Mirror Installation**







#### **Basin Installation**



Apply sealant around the top edge of the sink rim. Flip top over and align basin to cutout. Screw in threaded bolts to each block. Secure plates with washer then wing nuts.

#### **Top Installation**