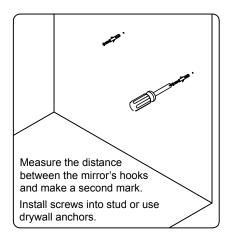

ocal dealer immediately.

Protect all surfaces from sharp objects, high heat sources, direct prolonged sunlight and chemical hazards.

Professional installation is recommended.



# **PARTS LIST** (may differ depending on purchase)











### **INSTALLATION INSTRUCTIONS**

www.virtuusa.com

**SKU:** GS-28036L

REV3.19.18

# **REQUIRED TOOLS**









## DRAWER REMOVAL







## **REMOVAL**

- 1. Pull tabs toward center
- 2. Lift and pull drawer out

# **RE-INSTALL**

- 1. Align drawer hole with slider stud
- 2. Push tabs back in to secure

## **DOOR ADJUSTMENT**



Adjusts the door vertically



Adjusts the door horizontally



Adjusts the door forward and backwards



### **INSTALLATION INSTRUCTIONS**

www.virtuusa.com

**SKU:** GS-28036L

REV3.19.18

#### **Mirror Installation**







#### **Basin Installation**



Apply sealant around the top edge of the sink rim. Flip top over and align basin to cutout. Screw in threaded bolts to each block. Secure plates with washer then wing nuts.

#### **Top Installation**