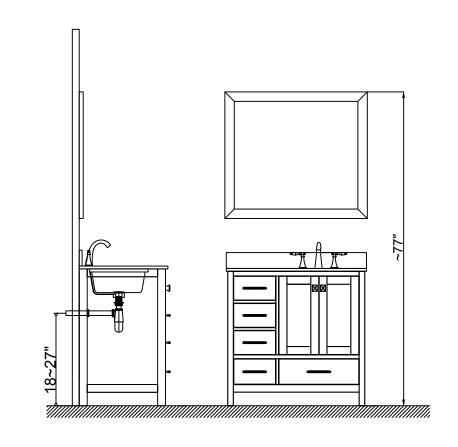

## **INSTALLATION INSTRUCTIONS**

www.virtuusa.com

**SKU:** GS-28036L

REV3.19.18

Prior to installation, please check the items you have received against the packing list. Report any missing items to your local dealer immediately.