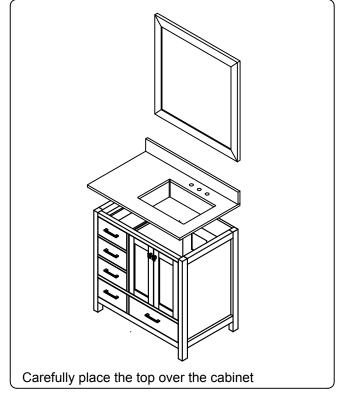

### **INSTALLATION INSTRUCTIONS**

www.virtuusa.com

**SKU:** GS-28036L

REV3.19.18

# **REQUIRED TOOLS**









## DRAWER REMOVAL







## **REMOVAL**

- 1. Pull tabs toward center
- 2. Lift and pull drawer out

# **RE-INSTALL**

- 1. Align drawer hole with slider stud
- 2. Push tabs back in to secure

## **DOOR ADJUSTMENT**



Adjusts the door vertically



Adjusts the door horizontally



Adjusts the door forward and backwards



### **INSTALLATION INSTRUCTIONS**

www.virtuusa.com

**SKU:** GS-28036L

REV3.19.18

#### **Mirror Installation**







#### **Basin Installation**



Apply sealant around the top edge of the sink rim. Flip top over and align basin to cutout. Screw in threaded bolts to each block. Secure plates with washer then wing nuts.

#### **Top Installation**