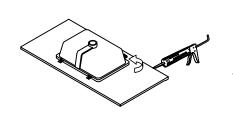

#### **Basin Installation**

Apply sealant around the top edge of the sink rim. Flip top over and align basin to cutout. Screw in threaded bolts to each block. Secure plates with washer then wing nuts.