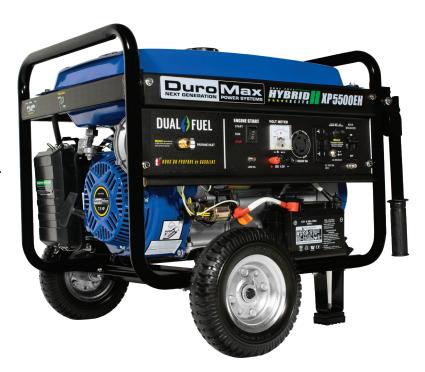

# **XP5500EH**

# 5,500-Watt Electric Start Dual Fuel Hybrid Portable Generator

The XP5500EH Dual Fuel portable generator is designed as a powerful user-friendly unit that provides 5,500 watts of power using gas or liquid propane. Perfect for running household appliances and providing power to the jobsite. This Dual Fuel workhorse packs a punch and will keep you powered at home, at work, and at play.

#### **Features**

Dual Fuel - Runs on Gasoline or Propane.

**MX2 Power Boost Technology** - Double the 120V power for appliances and RV's.

**Electric Start Engine** - 7HP OHV DuroMax engine built for your most demanding power needs.

**All Metal Construction** - Heavy duty steel frame comprised of 1-Inch steel tubing.

**EPA and CARB Certified** - Optimized for low emissions and approved for use in all 50 states.

World Class Warranty - 3 year residential, 1 year commercial.