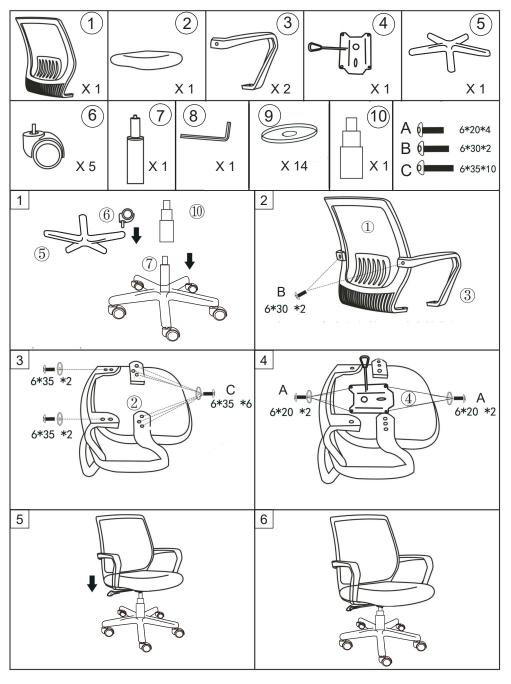

# **Before You Start**

- A Please read all instructions carefully.
- 🗥 Retain instructions for future reference.
- 🕂 Separate and count all parts and hardware.
- A Read through each step carefully and follow the proper order.
- We recommend that, where possible, all items are assembled near to the area in which they will be placed in use, to avoid moving the product unnecessarily once assembled.
- Always place the product on a flat, steady and stable surface.
- Keep all small parts and packaging materials for this product away from babies and children as they potentially pose a serious choking hazard.