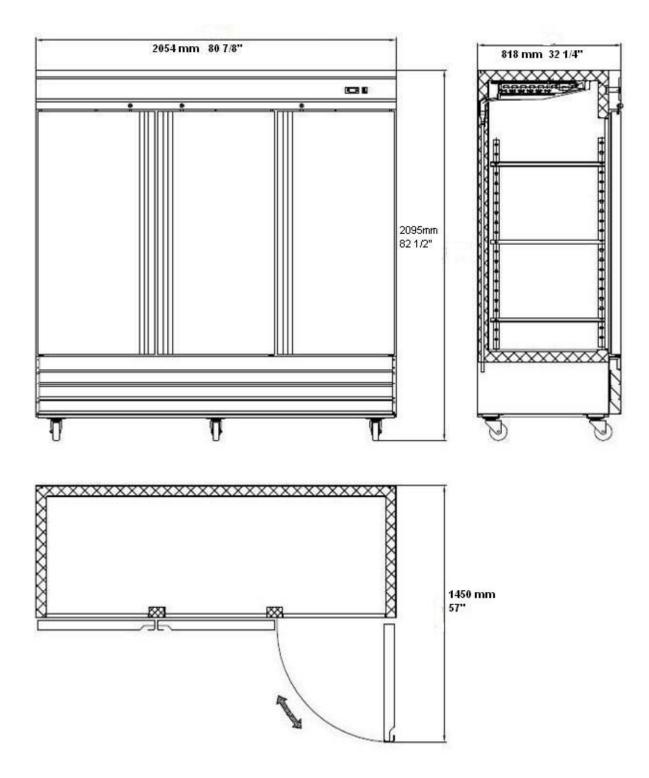

Specifications subject to change without notice.

Chart dimensions rounded up to the nearest 1/8" (millimeters rounded up to next whole number).

|       |       |         | Cabinet Dimensions<br>(inches)<br>(mm) |               |                | CAP.<br>CU.FT. |    |          |       |              |  |
|-------|-------|---------|----------------------------------------|---------------|----------------|----------------|----|----------|-------|--------------|--|
| Model | Doors | Shelves | L                                      | D             | Н              | LITER          | ΗP | Voltage  | Amps  | NEMA Config. |  |
| S-72F | 3     | 9       | 80-7/8<br>2054                         | 32-1/4<br>818 | 82-1/2<br>2095 | 72<br>2040     | 1  | 115/60/1 | 13.32 | 5-20P        |  |
|       |       |         | Plug type varies by country.           |               |                |                |    |          |       |              |  |

## Rough-In Data

# S-72F Plan View