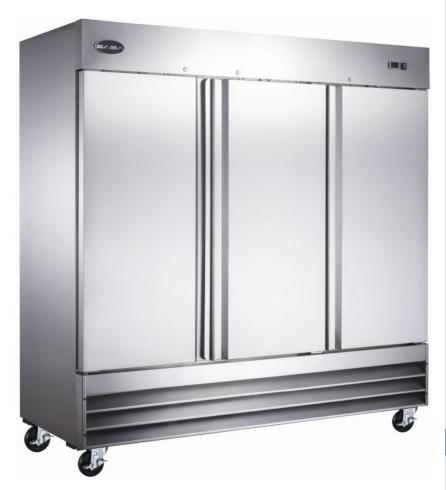

Model:

S-72F

## Traditional Reach-In's:

Reach-In Solid Swing Door Freezer

# S-72F

- Stainless steel interior and exterior retains attractive finish longer.
- Rounded corner design inside of the cabinet makes it easy to clean the inside storage room
- Standard door features: Heavy-duty pull handle Each door with two spring hinges, this make the door self-closing with with enduring quality
- R290 Refrigeration system holds
  -8°F to 0°F (-22°C to -18°C) for the best in food preservation.
- Electronic control system: Adjustable temperature set point and defrost frequency Error codes to diagnose service issues
- Shelf: Adjustable, heavy duty PVC coated shelves.
- Standard heavy-duty casters make it easy to move and clean underneath