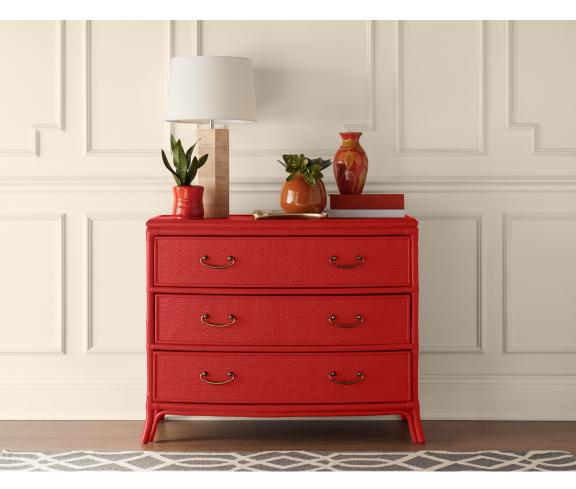

## REDS + ORANGES







wall: NOBLE BLUSH wall: DARK CRIMSON

# OUR FAVORITE REDS+ORANGES



♦ Denotes One-Coat Hide when tinted into BEHR DYNASTY™ & MARQUEE® INTERIOR Paint.
♦ Denotes One-Coat Hide when tinted into BEHR DYNASTY™ & MARQUEE® INTERIOR or EXTERIOR Paint.
Limitations apply. For more information, visit Behr.com/onecoathide.

§This color may require multiple coats. †This color requires multiple coats. Use with a custom tinted primer coat for improved hiding.

Based on lighting and sheen selected, applied paint may vary slightly from color chip shown.





### LIVABLE ORANGES

Create cozy spaces with earthy clay tones and awaker a dynamic environment.

wall: RUSTY GATE fireplace: INFERNO

## **CHOOSE COLOR** WITH CONFIDENCE

Take a Sample Home Today.











#### Scan barcode at kiosk to previe