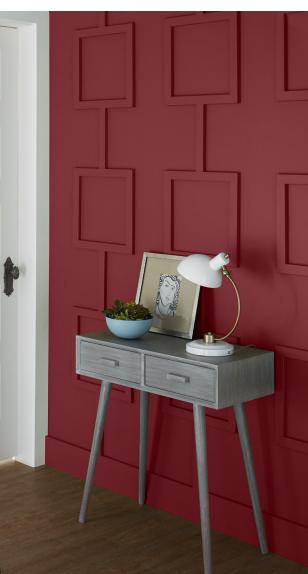

## REDS + ORANGES







wall: NOBLE BLUSH wall: DARK CRIMSON

# OUR FAVORITE REDS+ORANGES



♦ Denotes One-Coat Hide when tinted into BEHR DYNASTY™ & MARQUEE® INTERIOR Paint.
♦ Denotes One-Coat Hide when tinted into BEHR DYNASTY™ & MARQUEE® INTERIOR or EXTERIOR Paint.
Limitations apply. For more information, visit Behr.com/onecoathide.

§This color may require multiple coats. †This color requires multiple coats. Use with a custom tinted primer coat for improved hiding.

Based on lighting and sheen selected, applied paint may vary slightly from color chip shown.





### LIVABLE ORANGES

Create cozy spaces with earthy clay tones and awaker a dynamic environment.

wall: RUSTY GATE fireplace: INFERNO

## **CHOOSE COLOR** WITH CONFIDENCE

Take a Sample Home Today.











#### Scan barcode at kiosk to preview an