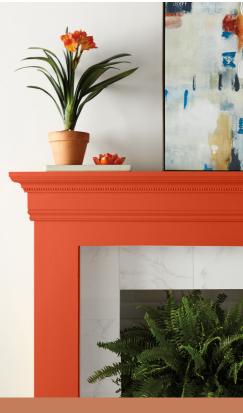

### LIVABLE ORANGES

Create cozy spaces with earthy clay tones and awaker a dynamic environment.

wall: RUSTY GATE fireplace: INFERNO