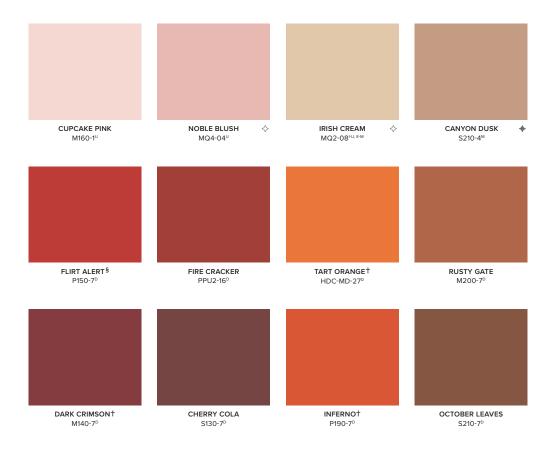

# OUR FAVORITE REDS+ORANGES

♦ Denotes One-Coat Hide when tinted into BEHR DYNASTY™ & MARQUEE® INTERIOR Paint.
♦ Denotes One-Coat Hide when tinted into BEHR DYNASTY™ & MARQUEE® INTERIOR or EXTERIOR Paint.
Limitations apply. For more information, visit Behr.com/onecoathide.

§This color may require multiple coats. †This color requires multiple coats. Use with a custom tinted primer coat for improved hiding.

Based on lighting and sheen selected, applied paint may vary slightly from color chip shown.