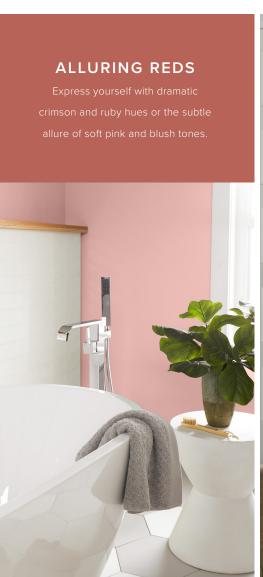

## REDS + ORANGES







wall: NOBLE BLUSH wall: DARK CRIMSON

# OUR FAVORITE REDS+ORANGES



♦ Denotes One-Coat Hide when tinted into BEHR DYNASTY™ & MARQUEE® INTERIOR Paint.
♦ Denotes One-Coat Hide when tinted into BEHR DYNASTY™ & MARQUEE® INTERIOR or EXTERIOR Paint.
Limitations apply. For more information, visit Behr.com/onecoathide.

§This color may require multiple coats. †This color requires multiple coats. Use with a custom tinted primer coat for improved hiding.

Based on lighting and sheen selected, applied paint may vary slightly from color chip shown.





### LIVABLE ORANGES

Create cozy spaces with earthy clay tones and awaker a dynamic environment.

wall: RUSTY GATE fireplace: INFERNO

## **CHOOSE COLOR** WITH CONFIDENCE

Take a Sample Home Today.











#### Scan barcode at kiosk to preview