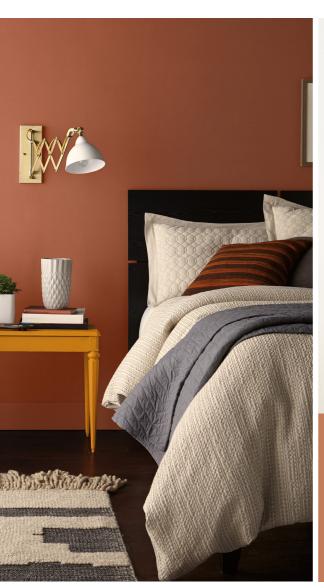

## REDS + ORANGES







wall: NOBLE BLUSH wall: DARK CRIMSON

# OUR FAVORITE REDS+ORANGES



♦ Denotes One-Coat Hide when tinted into BEHR DYNASTY™ & MARQUEE® INTERIOR Paint.
♦ Denotes One-Coat Hide when tinted into BEHR DYNASTY™ & MARQUEE® INTERIOR or EXTERIOR Paint.
Limitations apply. For more information, visit Behr.com/onecoathide.

§This color may require multiple coats. †This color requires multiple coats. Use with a custom tinted primer coat for improved hiding.

Based on lighting and sheen selected, applied paint may vary slightly from color chip shown.





### LIVABLE ORANGES

Create cozy spaces with earthy clay tones and awaker a dynamic environment.

wall: RUSTY GATE fireplace: INFERNO

## **CHOOSE COLOR** WITH CONFIDENCE

Take a Sample Home Today.











#### Scan barcode at kiosk to preview and coordinate color.

Download the ColorSmart by BEHR® App on your mobile device or visit behr.com.

behr.com/reds-oranges



#### FRONT COVER

wall: WHITE MOCHA dresser: FLIRT ALERT

#### **BACK COVER**

body: SILVER ASH accent: TART ORANGE Have a paint or product question?



Visit behr.com or call 1-800-854-0133 Ext. 2 (U.S.).

Item No. 50009162



Find Us On: behr.com